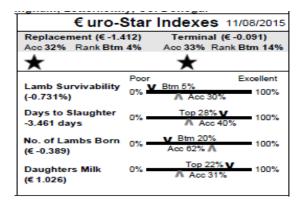

| € uro-\$                        | Star Indexes 11/08/2015      |
|---------------------------------|------------------------------|
| Replacement (€ -0.0             | 079) Terminal (€ -0.175)     |
| Acc 21% Rank Top                | 50% Acc 20% Rank Btm 9%      |
| ***                             | *                            |
|                                 | Poor Excellent               |
| Lamb Survivability<br>(-0.041%) | 0% K Acc 22%                 |
| Days to Slaughter<br>1.445 days | 0% V Btm 5%                  |
| No. of Lambs Born<br>(€ -0.101) | 0% V Btm 46% 100%            |
| Daughters Milk<br>(€ 0.351)     | 0% Top 42% V<br>Acc 20% 100% |