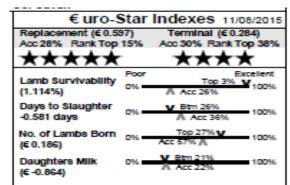

CORRYHILL

| € uro-\$                         | Star | Indexes                | 11/08/2015 |
|----------------------------------|------|------------------------|------------|
| Replacement (€ -0.3              | 351) | Terminal (#            | E 0.035)   |
| Acc 32% Rank Btm                 | 34%  | Acc 36% Rar            | nk Btm 29% |
| **                               |      | $\star\star$           |            |
|                                  | Poor |                        | Excellent  |
| Lamb Survivability<br>(-0.376%)  | 0% = | V Btm 15%<br>▲ Acc 28% | 100%       |
| Days to Slaughter<br>-3.146 days | 0% = | Top 32% V<br>Acc 4     | 4% 100%    |
| No. of Lambs Born<br>(€ -0.051)  | 0% = | Top 49% V<br>Acc 57% A | 100%       |
| Daughters Milk<br>(€ 0.981)      | 0% = | Top 23%                | 100%       |