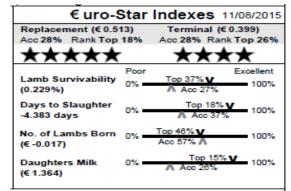

CORRYHILL

| € uro-\$                         | Star | Indexes                | 11/08/2015 |
|----------------------------------|------|------------------------|------------|
| Replacement (€ -0.3              | 351) | Terminal (#            | E 0.035)   |
| Acc 32% Rank Btm                 | 34%  | Acc 36% Rar            | nk Btm 29% |
| **                               |      | $\star\star$           |            |
|                                  | Poor |                        | Excellent  |
| Lamb Survivability<br>(-0.376%)  | 0% = | V Btm 15%<br>▲ Acc 28% | 100%       |
| Days to Slaughter<br>-3.146 days | 0% = | Top 32% V<br>Acc 4     | 4% 100%    |
| No. of Lambs Born<br>(€ -0.051)  | 0% = | Top 49% V<br>Acc 57% A | 100%       |
| Daughters Milk<br>(€ 0.981)      | 0% = | Top 23%                | 100%       |