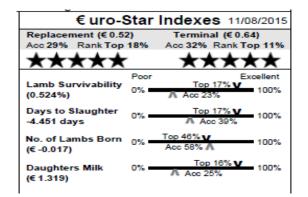

| ×                                |      |                             |  |  |  |  |
|----------------------------------|------|-----------------------------|--|--|--|--|
| € uro-Star Indexes 11/08/2015    |      |                             |  |  |  |  |
| Replacement (€ 0.2               | 91)  | Terminal (€ 0.384)          |  |  |  |  |
| Acc 29% Rank Top                 | 28%  | Acc 32% Rank Top 27%        |  |  |  |  |
| ****                             |      | ****                        |  |  |  |  |
|                                  | Poor | Excellent                   |  |  |  |  |
| Lamb Survivability<br>(0.529%)   | 0% = | Top 17% V 100%              |  |  |  |  |
| Days to Slaughter<br>-2.088 days | 0% = | Top 48% V<br>Acc 39% 100%   |  |  |  |  |
| No. of Lambs Born<br>(€ -0.017)  | 0% = | Top 46% V<br>Acc 58% A 100% |  |  |  |  |
| Daughters Milk<br>(€ 1.319)      | 0% = | Top 16% V 100%              |  |  |  |  |
|                                  |      |                             |  |  |  |  |