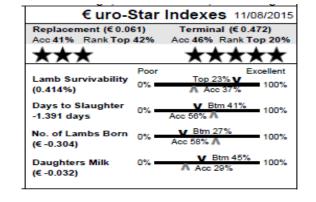

- 41 Muckish IE041993901527F Single
   Earmark: DGI 14037 Born: 22/02/14
   Sire: Deveronvale Oddie by Tophill Nockout
   Dam: Muckish DGI12007 by Kiltariff Santos
   Muscle & fat depth scanned: No
- 42 Muckish IE041993901518G Triplet
  Earmark: DGI 14049 Born: 24/02/14
  Sire: Muckish U Nutter by Kiltariff Santos
  Dam: Muckish DGI10025 by Glenside Lone Ranger
  Muscle & fat depth scanned: No

| € uro-Star Indexes 11/08/2015         Replacement (€ -0.569)         Acc 35% Rank Btm 23%       Terminal (€ 0.28)         Acc 35% Rank Btm 23%       Acc 35% Rank Top 38%         Image: Colspan="2">Image: Colspan="2">Excellent         Lamb Survivability (0.124%)       Poor O% Top 47% V         Days to Slaughter -3.461 days       0% Top 28% V       100%         No. of Lambs Born (€ -0.574)       0% W Btm 10% Acc 58% A       100%         Daughters Milk (€ 0.396)       0% Top 41% V       100%                                                                                                                                                                                                                                                                                                                                                                                                                                                                                                                                                                                                                                                                                                                                                                                                                                                                                                                                                                                                                                                                                                                                                                                                                                                                                                                                                                                                                                                                                                                                      |                               |      |                      | - |  |
|----------------------------------------------------------------------------------------------------------------------------------------------------------------------------------------------------------------------------------------------------------------------------------------------------------------------------------------------------------------------------------------------------------------------------------------------------------------------------------------------------------------------------------------------------------------------------------------------------------------------------------------------------------------------------------------------------------------------------------------------------------------------------------------------------------------------------------------------------------------------------------------------------------------------------------------------------------------------------------------------------------------------------------------------------------------------------------------------------------------------------------------------------------------------------------------------------------------------------------------------------------------------------------------------------------------------------------------------------------------------------------------------------------------------------------------------------------------------------------------------------------------------------------------------------------------------------------------------------------------------------------------------------------------------------------------------------------------------------------------------------------------------------------------------------------------------------------------------------------------------------------------------------------------------------------------------------------------------------------------------------------------------------------------------------|-------------------------------|------|----------------------|---|--|
| Acc 35%         Rank Btm 23%         Acc 35%         Rank Top 38%           Image: Constraint of the structure of the | € uro-Star Indexes 11/08/2015 |      |                      |   |  |
| Lamb Survivability<br>(0.124%)         Poor<br>0%         Top 47% V<br>0%         Excellent<br>100%           Days to Slaughter<br>-3.461 days         0%         Top 28% V<br>Λ Acc 30%         100%           No. of Lambs Born<br>(€ -0.574)         0%         W Btm 10%<br>Acc 58% Λ         100%           Daughters Milk         0%         Top 41% V<br>Λ Acc 28%         100%                                                                                                                                                                                                                                                                                                                                                                                                                                                                                                                                                                                                                                                                                                                                                                                                                                                                                                                                                                                                                                                                                                                                                                                                                                                                                                                                                                                                                                                                                                                                                                                                                                                             | Replacement (€ -0.5           | 569) | Terminal (€ 0.28)    |   |  |
| Lamb Survivability<br>(0.124%)         Poor<br>0%         Top 47% V<br>0%         Excellent<br>100%           Days to Slaughter<br>-3.461 days         0%         Top 28% V<br>Acc 30%         100%           No. of Lambs Born<br>(€ -0.574)         0%         West 10%<br>Acc 58% A         100%           Daughters Milk         0%         Top 41% V<br>Acc 28%         100%                                                                                                                                                                                                                                                                                                                                                                                                                                                                                                                                                                                                                                                                                                                                                                                                                                                                                                                                                                                                                                                                                                                                                                                                                                                                                                                                                                                                                                                                                                                                                                                                                                                                  | Acc 35% Rank Btm              | 23%  | Acc 35% Rank Top 38% | 6 |  |
| Lamb Survivability<br>(0.124%)         0%         Top 47% V         100%           Days to Slaughter<br>-3.461 days         0%         Top 28% V         100%           No. of Lambs Born<br>(€ -0.574)         0%         Macc 46%         100%           Daughters Milk         0%         Top 41% V         100%                                                                                                                                                                                                                                                                                                                                                                                                                                                                                                                                                                                                                                                                                                                                                                                                                                                                                                                                                                                                                                                                                                                                                                                                                                                                                                                                                                                                                                                                                                                                                                                                                                                                                                                                | $\star\star$                  |      | ****                 |   |  |
| (0.124%)     0%     Acc 30%     100%       Days to Slaughter     -3.461 days     0%     Top 28% V     100%       No. of Lambs Born     0%     V Btm 10%     100%       (€ -0.574)     0%     Top 41% V     100%       Daughters Milk     0%     Acc 38%     100%                                                                                                                                                                                                                                                                                                                                                                                                                                                                                                                                                                                                                                                                                                                                                                                                                                                                                                                                                                                                                                                                                                                                                                                                                                                                                                                                                                                                                                                                                                                                                                                                                                                                                                                                                                                   |                               | Poor |                      |   |  |
| -3.461 days         0%         ▲ Acc 46%         100%           No. of Lambs Born         0%         ✔ Btm 10%         100%           (€ -0.574)         0%         ▲ Cc 58% ▲         100%           Daughters Milk         0%         ▲ Cc 28%         100%                                                                                                                                                                                                                                                                                                                                                                                                                                                                                                                                                                                                                                                                                                                                                                                                                                                                                                                                                                                                                                                                                                                                                                                                                                                                                                                                                                                                                                                                                                                                                                                                                                                                                                                                                                                      |                               | 0% = |                      |   |  |
| (€ -0.574) Acc 58% Λ<br>Daughters Milk 0% Top 41% V<br>Λ Acc 28% 100%                                                                                                                                                                                                                                                                                                                                                                                                                                                                                                                                                                                                                                                                                                                                                                                                                                                                                                                                                                                                                                                                                                                                                                                                                                                                                                                                                                                                                                                                                                                                                                                                                                                                                                                                                                                                                                                                                                                                                                              |                               | 0% = |                      |   |  |
| Daughters Milk 0% Acc 28%                                                                                                                                                                                                                                                                                                                                                                                                                                                                                                                                                                                                                                                                                                                                                                                                                                                                                                                                                                                                                                                                                                                                                                                                                                                                                                                                                                                                                                                                                                                                                                                                                                                                                                                                                                                                                                                                                                                                                                                                                          |                               | 0% = | Btm 10%<br>Acc 58%   |   |  |
|                                                                                                                                                                                                                                                                                                                                                                                                                                                                                                                                                                                                                                                                                                                                                                                                                                                                                                                                                                                                                                                                                                                                                                                                                                                                                                                                                                                                                                                                                                                                                                                                                                                                                                                                                                                                                                                                                                                                                                                                                                                    |                               | 0% = |                      |   |  |