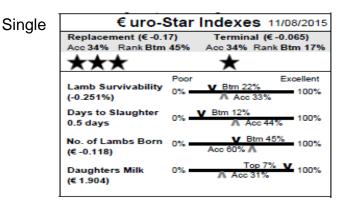

#### 69 Silver Hill Wincent IE041810901623B

Earmark: NVI 15023 Born: 26/01/15 Sire: Emlach T-Rex by Glenside Razzle Dazzle Dam: Silverhill NVI13024 by Fairywater Tribute Muscle & fat depth scanned: No

|     | oor borroga                               |      |                       |                  |  |  |
|-----|-------------------------------------------|------|-----------------------|------------------|--|--|
|     | € uro-Star Indexes 11/08/2015             |      |                       |                  |  |  |
|     | Replacement (€ 0.03                       | 34)  | Terminal              | (€ 0.521)        |  |  |
|     | Acc 30% Rank Top                          | 43%  | Acc 30% Ra            | ank Top 17%      |  |  |
|     | ***                                       |      | $\star\star$          | ***              |  |  |
| Г   |                                           | Poor |                       | Excellent        |  |  |
|     | Lamb Survivability<br>(0.234%)            | 0% = | Top 37% V<br>Acc 28%  | 100%             |  |  |
|     | Days to Slaughter<br>-5.801 days          | 0% 🗕 | Top 9<br>Acc 3        | 9% <b>V</b> 100% |  |  |
| - I | No. of Lambs Born<br>(€ -0.203)           | 0% = | ✓ Btm 36<br>Acc 58% Λ | 3% 100%          |  |  |
|     | Daughters <mark>M</mark> ilk<br>(€ 0.666) | 0% - | Top 32% V<br>Acc 28%  | 100%             |  |  |