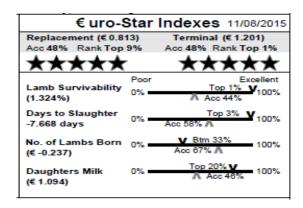

#### Member of LambPlus: Yes

32 Navac IE041111701540JTwinEarmark:ZEI15040Born:30/01/15Sire:Glenside Roller by Strathbogie PythonDam:Navac ZEI12017 by Ballybrooney PhoenixMuscle & fat depth scanned:Yes

| 33 Navad | IE04  | 41111701541B     |                        |            | Single | €ure                             |
|----------|-------|------------------|------------------------|------------|--------|----------------------------------|
| Earma    | ark:  | ZEI15041         | Born:                  | 30/01/18   | 5      | Replacement (€<br>Acc 28% Rank T |
| Sire:    | Gle   | enside Roller by | <sup>,</sup> Strathbog | gie Pythoi | n      | Lamb Survivabil                  |
| Dam:     | Nav   | vac ZEI13061 by  | Bushmills              | Seargant   |        | (1.114%)<br>Days to Slaught      |
| Muscl    | e & f | at depth scan    | n <b>ed:</b> Y         | es         |        | -0.581 days<br>No. of Lambs Bo   |