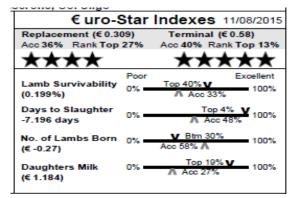

| ×                                |      |                             |  |  |  |  |
|----------------------------------|------|-----------------------------|--|--|--|--|
| € uro-Star Indexes 11/08/2015    |      |                             |  |  |  |  |
| Replacement (€ 0.2               | 91)  | Terminal (€ 0.384)          |  |  |  |  |
| Acc 29% Rank Top                 | 28%  | Acc 32% Rank Top 27%        |  |  |  |  |
| ****                             |      | ****                        |  |  |  |  |
|                                  | Poor | Excellent                   |  |  |  |  |
| Lamb Survivability<br>(0.529%)   | 0% = | Top 17% V 100%              |  |  |  |  |
| Days to Slaughter<br>-2.088 days | 0% = | Top 48% V<br>Acc 39% 100%   |  |  |  |  |
| No. of Lambs Born<br>(€ -0.017)  | 0% = | Top 46% V<br>Acc 58% A 100% |  |  |  |  |
| Daughters Milk<br>(€ 1.319)      | 0% = | Top 16% V 100%              |  |  |  |  |
|                                  |      |                             |  |  |  |  |