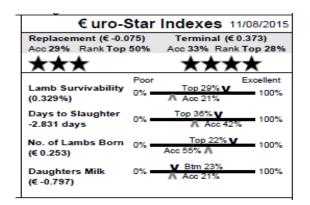

| € uro-S                          | Star | Indexes 11/08/20          | 15 |
|----------------------------------|------|---------------------------|----|
| Replacement (€ -0.2              | 266) | Terminal (€ 0.047)        |    |
| Acc 29% Rank Btm                 | 39%  | Acc 30% Rank Btm 31       | 1% |
| **                               |      | **                        |    |
|                                  | Poor | Exceller                  | nt |
| Lamb Survivability<br>(-0.211%)  | 0% - | Btm 24%<br>Acc 28%        | %  |
| Days to Slaughter<br>-3.011 days | 0% - | Top 33% V 100             | %  |
| No. of Lambs Born<br>(€ 0.051)   | 0% = | Top 39%▼<br>Acc 59% A 100 | %  |
| Daughters Milk<br>(€ 1.049)      | 0%   | Top 21% V 100             | %  |
| 1                                |      |                           |    |