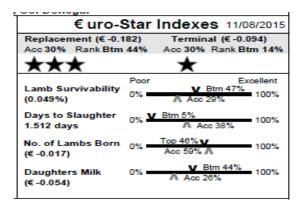

| € uro-Star Indexes 11/08/2015         Replacement (€ -0.569)         Acc 35% Rank Btm 23%       Terminal (€ 0.28)         Acc 35% Rank Btm 23%       Acc 35% Rank Top 38%         Image: Colspan="2">Image: Colspan="2">Excellent         Lamb Survivability (0.124%)       Poor O% Top 47% V         Days to Slaughter -3.461 days       0% Top 28% V       100%         No. of Lambs Born (€ -0.574)       0% W Btm 10% Acc 58% A       100%         Daughters Milk (€ 0.396)       0% Top 41% V       100%                                                                                                                                                                                                                                                                                                                                                                                                                                                                                                                                                                                                                                                                                                                                                                                                                                                                                                                                                                                                                                                                                                                                                                                                                                                                                                                                                                                                                                                                                                                                      |                               |      |                      | - |  |
|----------------------------------------------------------------------------------------------------------------------------------------------------------------------------------------------------------------------------------------------------------------------------------------------------------------------------------------------------------------------------------------------------------------------------------------------------------------------------------------------------------------------------------------------------------------------------------------------------------------------------------------------------------------------------------------------------------------------------------------------------------------------------------------------------------------------------------------------------------------------------------------------------------------------------------------------------------------------------------------------------------------------------------------------------------------------------------------------------------------------------------------------------------------------------------------------------------------------------------------------------------------------------------------------------------------------------------------------------------------------------------------------------------------------------------------------------------------------------------------------------------------------------------------------------------------------------------------------------------------------------------------------------------------------------------------------------------------------------------------------------------------------------------------------------------------------------------------------------------------------------------------------------------------------------------------------------------------------------------------------------------------------------------------------------|-------------------------------|------|----------------------|---|--|
| Acc 35%         Rank Btm 23%         Acc 35%         Rank Top 38%           Image: Constraint of the structure of the | € uro-Star Indexes 11/08/2015 |      |                      |   |  |
| Lamb Survivability<br>(0.124%)         Poor<br>0%         Top 47% V<br>0%         Excellent<br>100%           Days to Slaughter<br>-3.461 days         0%         Top 28% V<br>Λ Acc 30%         100%           No. of Lambs Born<br>(€ -0.574)         0%         W Btm 10%<br>Acc 58% Λ         100%           Daughters Milk         0%         Top 41% V<br>Λ Acc 28%         100%                                                                                                                                                                                                                                                                                                                                                                                                                                                                                                                                                                                                                                                                                                                                                                                                                                                                                                                                                                                                                                                                                                                                                                                                                                                                                                                                                                                                                                                                                                                                                                                                                                                             | Replacement (€ -0.5           | 569) | Terminal (€ 0.28)    |   |  |
| Lamb Survivability<br>(0.124%)         Poor<br>0%         Top 47% V<br>0%         Excellent<br>100%           Days to Slaughter<br>-3.461 days         0%         Top 28% V<br>Acc 30%         100%           No. of Lambs Born<br>(€ -0.574)         0%         West 10%<br>Acc 58% A         100%           Daughters Milk         0%         Top 41% V<br>Acc 28%         100%                                                                                                                                                                                                                                                                                                                                                                                                                                                                                                                                                                                                                                                                                                                                                                                                                                                                                                                                                                                                                                                                                                                                                                                                                                                                                                                                                                                                                                                                                                                                                                                                                                                                  | Acc 35% Rank Btm              | 23%  | Acc 35% Rank Top 38% | 6 |  |
| Lamb Survivability<br>(0.124%)         0%         Top 47% V         100%           Days to Slaughter<br>-3.461 days         0%         Top 28% V         100%           No. of Lambs Born<br>(€ -0.574)         0%         Macc 46%         100%           Daughters Milk         0%         Top 41% V         100%                                                                                                                                                                                                                                                                                                                                                                                                                                                                                                                                                                                                                                                                                                                                                                                                                                                                                                                                                                                                                                                                                                                                                                                                                                                                                                                                                                                                                                                                                                                                                                                                                                                                                                                                | $\star\star$                  |      | ****                 |   |  |
| (0.124%)     0%     Acc 30%     100%       Days to Slaughter     -3.461 days     0%     Top 28% V     100%       No. of Lambs Born     0%     V Btm 10%     100%       (€ -0.574)     0%     Top 41% V     100%       Daughters Milk     0%     Acc 38%     100%                                                                                                                                                                                                                                                                                                                                                                                                                                                                                                                                                                                                                                                                                                                                                                                                                                                                                                                                                                                                                                                                                                                                                                                                                                                                                                                                                                                                                                                                                                                                                                                                                                                                                                                                                                                   |                               | Poor |                      |   |  |
| -3.461 days         0%         ▲ Acc 46%         100%           No. of Lambs Born         0%         ✔ Btm 10%         100%           (€ -0.574)         0%         ▲ Cc 58% ▲         100%           Daughters Milk         0%         ▲ Cc 28%         100%                                                                                                                                                                                                                                                                                                                                                                                                                                                                                                                                                                                                                                                                                                                                                                                                                                                                                                                                                                                                                                                                                                                                                                                                                                                                                                                                                                                                                                                                                                                                                                                                                                                                                                                                                                                      |                               | 0% = |                      |   |  |
| (€ -0.574) Acc 58% Λ<br>Daughters Milk 0% Top 41% V<br>Λ Acc 28% 100%                                                                                                                                                                                                                                                                                                                                                                                                                                                                                                                                                                                                                                                                                                                                                                                                                                                                                                                                                                                                                                                                                                                                                                                                                                                                                                                                                                                                                                                                                                                                                                                                                                                                                                                                                                                                                                                                                                                                                                              |                               | 0% = |                      |   |  |
| Daughters Milk 0% Acc 28%                                                                                                                                                                                                                                                                                                                                                                                                                                                                                                                                                                                                                                                                                                                                                                                                                                                                                                                                                                                                                                                                                                                                                                                                                                                                                                                                                                                                                                                                                                                                                                                                                                                                                                                                                                                                                                                                                                                                                                                                                          |                               | 0% = | Btm 10%<br>Acc 58%   |   |  |
|                                                                                                                                                                                                                                                                                                                                                                                                                                                                                                                                                                                                                                                                                                                                                                                                                                                                                                                                                                                                                                                                                                                                                                                                                                                                                                                                                                                                                                                                                                                                                                                                                                                                                                                                                                                                                                                                                                                                                                                                                                                    |                               | 0% = |                      |   |  |