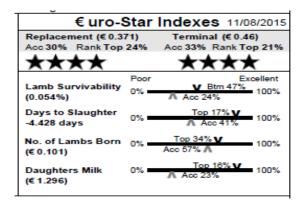

€ uro-Star Indexes 11/08/2015 Replacement (€ 1.382) Terminal (€ -0.102) cc 35% op 2 Rank T 34% Rank Btm 13% Excellent Lamb Survivability 09 100% (0.494%) Days to Slaughter 100% 3.29 days No. of Lambs Born 100% (€ 0.574) ¥100% Daughters Milk 0% (€ 2.646)