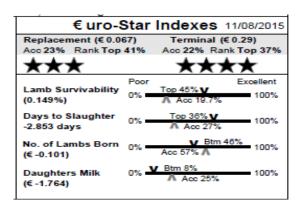

| € uro-\$                        | Star Indexes 11/08/2015      |
|---------------------------------|------------------------------|
| Replacement (€ -0.0             | 079) Terminal (€ -0.175)     |
| Acc 21% Rank Top                | 50% Acc 20% Rank Btm 9%      |
| ***                             | *                            |
|                                 | Poor Excellent               |
| Lamb Survivability<br>(-0.041%) | 0% K Acc 22%                 |
| Days to Slaughter<br>1.445 days | 0% V Btm 5%                  |
| No. of Lambs Born<br>(€ -0.101) | 0% V Btm 46% 100%            |
| Daughters Milk<br>(€ 0.351)     | 0% Top 42% V<br>Acc 20% 100% |