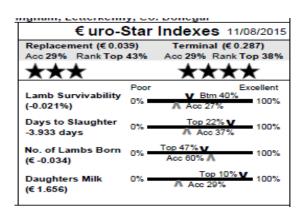

| € uro-Star Indexes 11/08/2015    |      |                        |             |
|----------------------------------|------|------------------------|-------------|
| Replacement (€ -0.6              | 578) | Terminal               | (€ 0.046)   |
| Acc 32% Rank Btm                 | 19%  | Acc 32% Ra             | ank Btm 30% |
| *                                |      | ★★                     |             |
|                                  | Poor |                        | Excellent   |
| Lamb Survivability<br>(-0.526%)  | 0% = | Btm 10%<br>Acc 33*     | % 100%      |
| Days to Slaughter<br>-3.393 days | 0% = | Top 29%                |             |
| No. of Lambs Born<br>(€ -0.524)  | 0% = | V Btm 12%<br>Acc 59% ▲ | 100%        |
| Daughters Milk<br>(€ 0.959)      | 0% = | Top 24%                | 100%        |