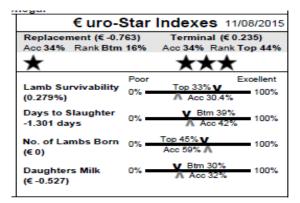

| € uro-Star Indexes 11/08/2015    |      |                        |           |  |
|----------------------------------|------|------------------------|-----------|--|
| Replacement (€ -0.0              | )43) | Terminal (€            | 0.322)    |  |
| Acc 27% Rank Top                 | 48%  | Acc 27% Ran            | k Top 33% |  |
| ***                              |      | ***                    | **        |  |
|                                  | Poor |                        | Excellent |  |
| Lamb Survivability<br>(0.279%)   | 0% = | Top 33% V<br>Acc 24%   | 100%      |  |
| Days to Slaughter<br>-2.043 days | 0% = | Top 49% ¥<br>⊼ Acc 32% | 100%      |  |
| No. of Lambs Born<br>(€ -0.253)  | 0% = | V Btm 31%<br>Acc 57% ▲ | 100%      |  |
| Daughters Milk<br>(€ 0.734)      | 0% = | Top 30% V<br>Acc 21%   | 100%      |  |