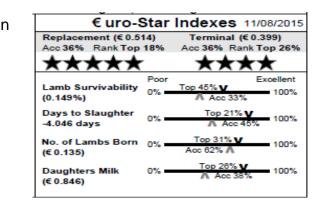

| € uro-Star Indexes 11/08/2015    |      |                              |                       |
|----------------------------------|------|------------------------------|-----------------------|
| Replacement (€ 0.13              | 31)  | Terminal                     | (€ 0.247)             |
| Acc 32% Rank Top                 | 37%  | Acc 32% Ra                   | ank Top 42%           |
| ****                             |      | **                           | ★                     |
|                                  | Poor |                              | Excellent             |
| Lamb Survivability<br>(-0.156%)  | 0% = | V Btm 28%                    | % 100%                |
| Days to Slaughter<br>-4.473 days | 0% = | Top 17 <sup>4</sup><br>Acc 3 | % <b>V</b><br>8% 100% |
| No. of Lambs Born<br>(€ 0.372)   | 0% = | Top 15<br>Acc 59% 🔨          | % <b>V</b> 100%       |
| Daughters Milk<br>(€ 0.644)      | 0% = | Top 32% V<br>Acc 28%         |                       |