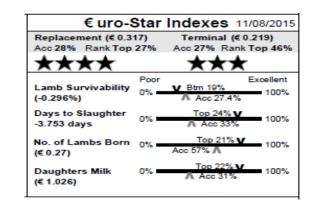

CORRYHILL

| € uro-\$                         | Star | Indexes                | 11/08/2015 |
|----------------------------------|------|------------------------|------------|
| Replacement (€ -0.3              | 351) | Terminal (#            | E 0.035)   |
| Acc 32% Rank Btm                 | 34%  | Acc 36% Rar            | nk Btm 29% |
| **                               |      | $\star\star$           |            |
|                                  | Poor |                        | Excellent  |
| Lamb Survivability<br>(-0.376%)  | 0% = | V Btm 15%<br>▲ Acc 28% | 100%       |
| Days to Slaughter<br>-3.146 days | 0% = | Top 32% V<br>Acc 4     | 4% 100%    |
| No. of Lambs Born<br>(€ -0.051)  | 0% = | Top 49% V<br>Acc 57% A | 100%       |
| Daughters Milk<br>(€ 0.981)      | 0% = | Top 23%                | 100%       |