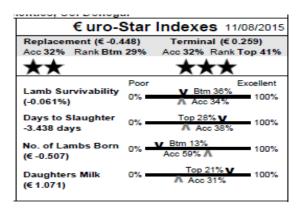

#### PAUL MALLON

Towney IE041944401386G Twin € uro-Star Indexes 11/08/2015 5 Replacement (€ -0.521) Terminal (€ 0.191) Earmark: PBF 15001 Born: 12/02/15 Acc 35% Rank Btm 25% Acc 37% Rank Top 50% Sire: Milnbank Valdaron by Strathbogie Poor Excellent Lamb Survivability Btm 0% 100% Untouchable (-0.071%)Days to Slaughter Top 18% Enniscrone GAI12004 by Enniscrone Play Boy Dam: 0% 100% -4.406 days Acc 45 10% No. of Lambs Born Btm Muscle & fat depth scanned: 0% 100% (€ -0.574) 40% V Comments: Super body and carcass Daughters Milk 100% 0% (€ 0.419)