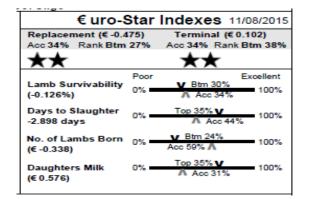

| € uro-S                                 | Star       | Indexes 11/08/2015                         |
|-----------------------------------------|------------|--------------------------------------------|
| Replacement (€ -0.0<br>Acc 21% Rank Top |            | Terminal (€ 0.453)<br>Acc 21% Rank Top 21% |
| ***                                     | 41.74      | ****                                       |
| Lamb Survivability<br>(0.029%)          | Poor<br>0% | Excellent<br>V Btm 45%<br>Acc 21%          |
| Days to Slaughter<br>-4.878 days        | 0% 🗕       | Top 14% V 100%                             |
| No. of Lambs Born<br>(€ -0.101)         | 0% -       | V Btm 46%<br>Acc 56%                       |
| Daughters Milk<br>(€ -0.144)            | 0% -       | V Btm 41%<br>A Acc 18%                     |