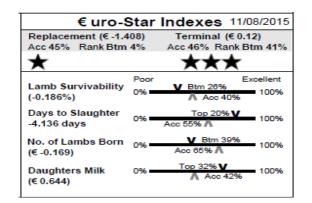

#### PAUL MALLON

Towney IE041944401386G Twin € uro-Star Indexes 11/08/2015 5 Replacement (€ -0.521) Terminal (€ 0.191) Earmark: PBF 15001 Born: 12/02/15 Acc 35% Rank Btm 25% Acc 37% Rank Top 50% Sire: Milnbank Valdaron by Strathbogie Poor Excellent Lamb Survivability Btm 0% 100% Untouchable (-0.071%)Days to Slaughter Top 18% Enniscrone GAI12004 by Enniscrone Play Boy Dam: 0% 100% -4.406 days Acc 45 10% No. of Lambs Born Btm Muscle & fat depth scanned: 0% 100% (€ -0.574) 40% V Comments: Super body and carcass Daughters Milk 100% 0% (€ 0.419)