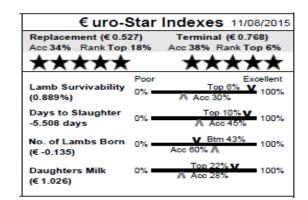

#### Member of LambPlus: Yes

32 Navac IE041111701540JTwinEarmark:ZEI15040Born:30/01/15Sire:Glenside Roller by Strathbogie PythonDam:Navac ZEI12017 by Ballybrooney PhoenixMuscle & fat depth scanned:Yes

| 33 Navad | IE04  | 41111701541B     |                        |            | Single | €ure                             |
|----------|-------|------------------|------------------------|------------|--------|----------------------------------|
| Earma    | ark:  | ZEI15041         | Born:                  | 30/01/18   | 5      | Replacement (€<br>Acc 28% Rank T |
| Sire:    | Gle   | enside Roller by | <sup>,</sup> Strathbog | gie Pythoi | n      | Lamb Survivabil                  |
| Dam:     | Nav   | vac ZEI13061 by  | Bushmills              | Seargant   |        | (1.114%)<br>Days to Slaught      |
| Muscl    | e & f | at depth scan    | n <b>ed:</b> Y         | es         |        | -0.581 days<br>No. of Lambs Bo   |