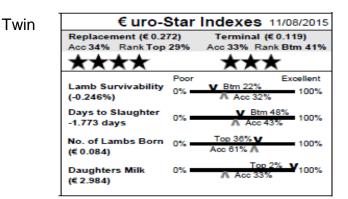

| € uro-S                          | Star | Indexes 11/08/20          | 15 |
|----------------------------------|------|---------------------------|----|
| Replacement (€ -0.2              | 266) | Terminal (€ 0.047)        |    |
| Acc 29% Rank Btm                 | 39%  | Acc 30% Rank Btm 31       | 1% |
| **                               |      | **                        |    |
|                                  | Poor | Exceller                  | nt |
| Lamb Survivability<br>(-0.211%)  | 0% - | Btm 24%<br>Acc 28%        | %  |
| Days to Slaughter<br>-3.011 days | 0% - | Top 33% V 100             | %  |
| No. of Lambs Born<br>(€ 0.051)   | 0% = | Top 39%▼<br>Acc 59% A 100 | %  |
| Daughters Milk<br>(€ 1.049)      | 0%   | Top 21% V 100             | %  |
| 1                                |      |                           |    |