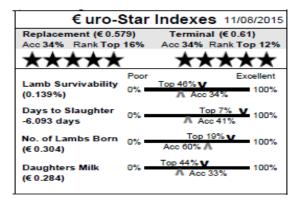

| € uro-S                          | Star | Indexes 🕆              | 1/08/2015 |
|----------------------------------|------|------------------------|-----------|
| Replacement (€ -0.5              | 33)  | Terminal (€            | -0.162)   |
| Acc 27% Rank Btm                 | 25%  | Acc 31% Ran            | k Btm 9%  |
| **                               |      | *                      |           |
|                                  | Poor |                        | Excellent |
| Lamb Survivability<br>(-0.866%)  | 0% ¥ | Btm 4%<br>Acc 20%      | 100%      |
| Days to Slaughter<br>-3.416 days | 0% 🗕 | Top 28% V<br>Acc 40    | % 100%    |
| No. of Lambs Born<br>(€ 0.135)   | 0% - | Top 31% V<br>Acc 56% A |           |
| Daughters Milk<br>(€ -0.032)     | 0% 🗕 | V Btm 4<br>▲ Acc 18%   | 5% 100%   |