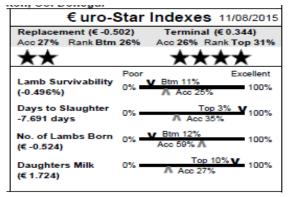

#### PAUL MALLON

Towney IE041944401386G Twin € uro-Star Indexes 11/08/2015 5 Replacement (€ -0.521) Terminal (€ 0.191) Earmark: PBF 15001 Born: 12/02/15 Acc 35% Rank Btm 25% Acc 37% Rank Top 50% Sire: Milnbank Valdaron by Strathbogie Poor Excellent Lamb Survivability Btm 0% 100% Untouchable (-0.071%)Days to Slaughter Top 18% Enniscrone GAI12004 by Enniscrone Play Boy Dam: 0% 100% -4.406 days Acc 45 10% No. of Lambs Born Btm Muscle & fat depth scanned: 0% 100% (€ -0.574) 40% V Comments: Super body and carcass Daughters Milk 100% 0% (€ 0.419)