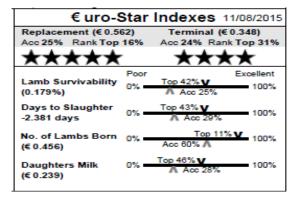

| € uro-S                                 | Star       | Indexes 11/08/2015                         |
|-----------------------------------------|------------|--------------------------------------------|
| Replacement (€ -0.0<br>Acc 21% Rank Top |            | Terminal (€ 0.453)<br>Acc 21% Rank Top 21% |
| ***                                     | 41.74      | ****                                       |
| Lamb Survivability<br>(0.029%)          | Poor<br>0% | Excellent<br>V Btm 45%<br>Acc 21%          |
| Days to Slaughter<br>-4.878 days        | 0% 🗕       | Top 14% V 100%                             |
| No. of Lambs Born<br>(€ -0.101)         | 0% -       | V Btm 46%<br>Acc 56%                       |
| Daughters Milk<br>(€ -0.144)            | 0% -       | V Btm 41%<br>A Acc 18%                     |