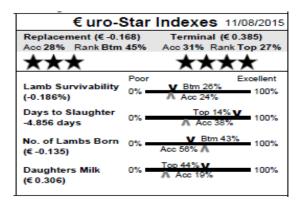

| € uro-\$                        | Star Indexes 11/08/2015      |
|---------------------------------|------------------------------|
| Replacement (€ -0.0             | 079) Terminal (€ -0.175)     |
| Acc 21% Rank Top                | 50% Acc 20% Rank Btm 9%      |
| ***                             | *                            |
|                                 | Poor Excellent               |
| Lamb Survivability<br>(-0.041%) | 0% K Acc 22%                 |
| Days to Slaughter<br>1.445 days | 0% V Btm 5%                  |
| No. of Lambs Born<br>(€ -0.101) | 0% V Btm 46% 100%            |
| Daughters Milk<br>(€ 0.351)     | 0% Top 42% V<br>Acc 20% 100% |