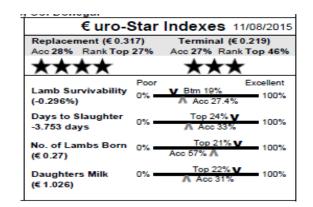

CORRYHILL

| € uro-\$                         | Star | Indexes                | 11/08/2015 |
|----------------------------------|------|------------------------|------------|
| Replacement (€ -0.3              | 351) | Terminal (#            | E 0.035)   |
| Acc 32% Rank Btm                 | 34%  | Acc 36% Rar            | nk Btm 29% |
| **                               |      | $\star\star$           |            |
|                                  | Poor |                        | Excellent  |
| Lamb Survivability<br>(-0.376%)  | 0% = | V Btm 15%<br>▲ Acc 28% | 100%       |
| Days to Slaughter<br>-3.146 days | 0% = | Top 32% V<br>Acc 4     | 4% 100%    |
| No. of Lambs Born<br>(€ -0.051)  | 0% = | Top 49% V<br>Acc 57% A | 100%       |
| Daughters Milk<br>(€ 0.981)      | 0% = | Top 23%                | 100%       |