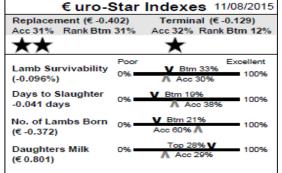

#### SHANE McHUGH

FIGART

11 Figart IE041819602144C Triplet Replacement (€ -0.402) Acc 31% Rank Btm 31% Earmark: UJI 14008 Born: 03/02/15 Ballybrooney Universal by Wayside Topgun Sire: Poor Lamb Survivability 0% (-0.096%) Figart UJI12024 by Tophill Nockout Dam: Days to Slaughter 0% -0.041 days Muscle & fat depth scanned: Yes No. of Lambs Born 0% (€ -0.372)