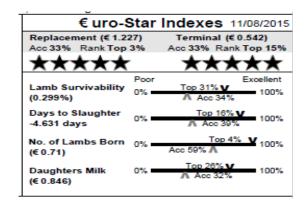

| € uro-\$                        | Star Indexes 11/08/2015      |
|---------------------------------|------------------------------|
| Replacement (€ -0.0             | 079) Terminal (€ -0.175)     |
| Acc 21% Rank Top                | 50% Acc 20% Rank Btm 9%      |
| ***                             | *                            |
|                                 | Poor Excellent               |
| Lamb Survivability<br>(-0.041%) | 0% K Acc 22%                 |
| Days to Slaughter<br>1.445 days | 0% V Btm 5%                  |
| No. of Lambs Born<br>(€ -0.101) | 0% V Btm 46% 100%            |
| Daughters Milk<br>(€ 0.351)     | 0% Top 42% V<br>Acc 20% 100% |