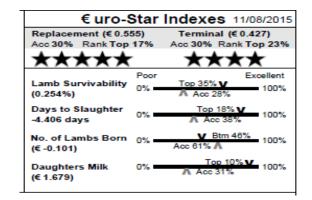

| € uro-S                                 | Star       | Indexes 11/08/2015                         |
|-----------------------------------------|------------|--------------------------------------------|
| Replacement (€ -0.0<br>Acc 21% Rank Top |            | Terminal (€ 0.453)<br>Acc 21% Rank Top 21% |
| ***                                     | 41.74      | ****                                       |
| Lamb Survivability<br>(0.029%)          | Poor<br>0% | Excellent<br>V Btm 45%<br>Acc 21%          |
| Days to Slaughter<br>-4.878 days        | 0% 🗕       | Top 14% V 100%                             |
| No. of Lambs Born<br>(€ -0.101)         | 0% -       | V Btm 46%<br>Acc 56%                       |
| Daughters Milk<br>(€ -0.144)            | 0% -       | V Btm 41%<br>A Acc 18%                     |