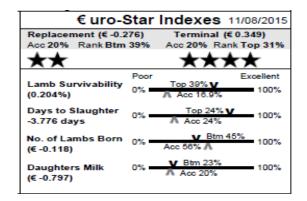

| € uro-S                          | Star | Indexes 11/08/20          | 15 |
|----------------------------------|------|---------------------------|----|
| Replacement (€ -0.2              | 266) | Terminal (€ 0.047)        |    |
| Acc 29% Rank Btm                 | 39%  | Acc 30% Rank Btm 31       | 1% |
| **                               |      | **                        |    |
|                                  | Poor | Exceller                  | nt |
| Lamb Survivability<br>(-0.211%)  | 0% - | Btm 24%<br>Acc 28%        | %  |
| Days to Slaughter<br>-3.011 days | 0% - | Top 33% V 100             | %  |
| No. of Lambs Born<br>(€ 0.051)   | 0% = | Top 39%▼<br>Acc 59% A 100 | %  |
| Daughters Milk<br>(€ 1.049)      | 0%   | Top 21% V 100             | %  |
| 1                                |      |                           |    |