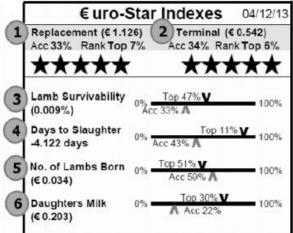

#### €uroStars - How to interpret them

- Each star represents where the animal ranks on each index in 20% bounds
- One star represents the bottom 20% of the breed
- Five star represents the top 20% of the breed
- The higher the stars, the higher the predicted profitability of that animal

#### Rank

- This figure indicates more precisely where the animals rank within the breed. eg. Top 11% (see example below)
- This is displayed with the black pointer, the further to the right these are on the scale, the better its position with the breed.

#### Acc % (Accuracy%)

- This figure is very important as it represents the amount of data behind each evaluation. Where Acc is low, much less emphasis should be placed on the evaluation, and vice versa.
- This is displayed with the grey pointer, the further to the right these are on the scale, the more information this evaluation is based on. e.g. Acc 43% (see example above)

#### **Indexes & Traits**

- Replacement (€1.126) If a farmer desires a ram to breed both lambs both for slaughter and replacement ewe lambs then they should select a ram based on this index. The bulk of this index is a combination of Lamb Survivability, Days to Slaughter, No. of lambs born & Daughters milk. The € value beside the index represents the difference in profit that each lamb sired from this ram will have.
- 2) Terminal (€0.542) If a farmer desires a ram to breed only lambs for slaughter then they should select a ram based on this index. The bulk of this index is a combination of Lamb Survivability and Days to Slaughter. The € value beside the index represents the difference in profit that each lamb sired from this ram will have.
- 3) Days to slaughter This ranks animals on their genetic ability to grow. The index associated with this trait represents the difference in the predicted number of days required for the progeny of this ram to reach the desired slaughtered weight compared with other animals of the same breed.
- 4) Lamb Survivability This ranks animals based on lambing ease and lamb survival rate. Every positive % point on this index is an extra lamb surviving to 40 days and vice versa.

- 5) No. of Lambs Born This ranks animals based on the predicted prolificacy of the females from this animal compared with other animals of the same breed
- 6) Daughters Milk This ranks animals based on the predicted milking performance of their daughters compared with other animals of the same breed