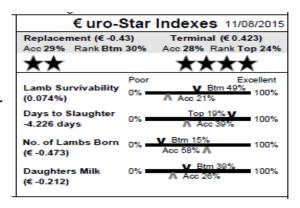

#### PAUL MALLON

Towney IE041944401386G Twin € uro-Star Indexes 11/08/2015 5 Replacement (€ -0.521) Terminal (€ 0.191) Earmark: PBF 15001 Born: 12/02/15 Acc 35% Rank Btm 25% Acc 37% Rank Top 50% Sire: Milnbank Valdaron by Strathbogie Poor Excellent Lamb Survivability Btm 0% 100% Untouchable (-0.071%)Days to Slaughter Top 18% Enniscrone GAI12004 by Enniscrone Play Boy Dam: 0% 100% -4.406 days Acc 45 10% No. of Lambs Born Btm Muscle & fat depth scanned: 0% 100% (€ -0.574) 40% V Comments: Super body and carcass Daughters Milk 100% 0% (€ 0.419)