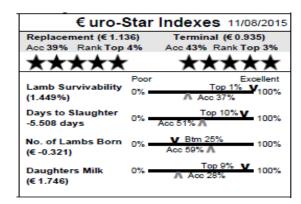

#### PAUL MALLON

Towney IE041944401386G Twin € uro-Star Indexes 11/08/2015 5 Replacement (€ -0.521) Terminal (€ 0.191) Earmark: PBF 15001 Born: 12/02/15 Acc 35% Rank Btm 25% Acc 37% Rank Top 50% Sire: Milnbank Valdaron by Strathbogie Poor Excellent Lamb Survivability Btm 0% 100% Untouchable (-0.071%)Days to Slaughter Top 18% Enniscrone GAI12004 by Enniscrone Play Boy Dam: 0% 100% -4.406 days Acc 45 10% No. of Lambs Born Btm Muscle & fat depth scanned: 0% 100% (€ -0.574) 40% V Comments: Super body and carcass Daughters Milk 100% 0% (€ 0.419)