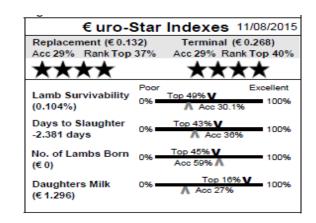

#### PAUL MALLON

Towney IE041944401386G Twin € uro-Star Indexes 11/08/2015 5 Replacement (€ -0.521) Terminal (€ 0.191) Earmark: PBF 15001 Born: 12/02/15 Acc 35% Rank Btm 25% Acc 37% Rank Top 50% Sire: Milnbank Valdaron by Strathbogie Poor Excellent Lamb Survivability Btm 0% 100% Untouchable (-0.071%)Days to Slaughter Top 18% Enniscrone GAI12004 by Enniscrone Play Boy Dam: 0% 100% -4.406 days Acc 45 10% No. of Lambs Born Btm Muscle & fat depth scanned: 0% 100% (€ -0.574) 40% V Comments: Super body and carcass Daughters Milk 100% 0% (€ 0.419)