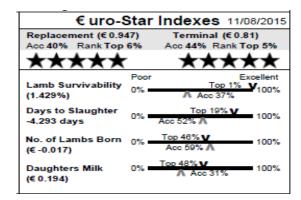

#### 90 Figart IE041819602307J

Earmark:UJI 15012Born:06/02/15Sire:Kilclammon Viking by Oberstown Usain BoltDam:Figart UJI13024 by Enniscrone SensationalMuscle & fat depth scanned:Yes

| € uro-S                   | Star | Indexes 11/08/2015  |
|---------------------------|------|---------------------|
| Replacement (€ 0.9        | 99)  | Terminal (€ 0.879)  |
| Acc 40% Rank Top          | 6%   | Acc 44% Rank Top 4% |
| *****                     | -    | *****               |
|                           | Poor | Excellent           |
| Lamb Survivability        | 0% = | Top 1% V<br>100%    |
| (1.429%)                  |      | Acc 37%             |
| Days to Slaughter         |      | Top 12% V 100%      |
| -5.148 days               | 0% = | Acc 52% 👗 100%      |
| No. of Lambs Born         | 0% = | Top 46% V           |
| (€ -0.017)                | 0%   | Acc 59% A 100%      |
| Development of the second | 0% - | Top 48% V 100%      |
| Daughters Milk            | 0%   | Acc 31%             |
| (€ 0.194)                 |      |                     |
| 1                         |      |                     |