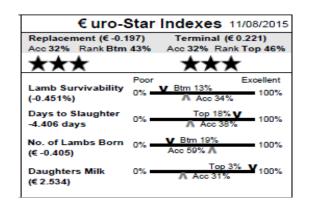

| € uro-S                          | Star | Indexes 🕆              | 1/08/2015 |
|----------------------------------|------|------------------------|-----------|
| Replacement (€ -0.5              | 33)  | Terminal (€            | -0.162)   |
| Acc 27% Rank Btm                 | 25%  | Acc 31% Ran            | k Btm 9%  |
| **                               |      | *                      |           |
|                                  | Poor |                        | Excellent |
| Lamb Survivability<br>(-0.866%)  | 0% ¥ | Btm 4%<br>Acc 20%      | 100%      |
| Days to Slaughter<br>-3.416 days | 0% 🗕 | Top 28% V<br>Acc 40    | % 100%    |
| No. of Lambs Born<br>(€ 0.135)   | 0% - | Top 31% V<br>Acc 56% A |           |
| Daughters Milk<br>(€ -0.032)     | 0% 🗕 | V Btm 4<br>▲ Acc 18%   | 5% 100%   |