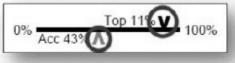

#### Rank

- This figure indicates more precisely where the animals rank within the breed. eg. Top 11% (see example below)
- This is displayed with the black pointer, the further to the right these are on the scale, the better its position with the breed.

#### Acc % (Accuracy%)

- This figure is very important as it represents the amount of data behind each evaluation. Where Acc is low, much less emphasis should be placed on the evaluation, and vice versa.
- This is displayed with the grey pointer, the further to the right these are on the scale, the more information this evaluation is based on. e.g. Acc 43% (see example above)