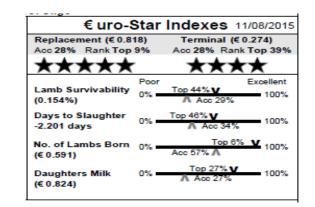

#### PAUL MALLON

Towney IE041944401386G Twin € uro-Star Indexes 11/08/2015 5 Replacement (€ -0.521) Terminal (€ 0.191) Earmark: PBF 15001 Born: 12/02/15 Acc 35% Rank Btm 25% Acc 37% Rank Top 50% Sire: Milnbank Valdaron by Strathbogie Poor Excellent Lamb Survivability Btm 0% 100% Untouchable (-0.071%)Days to Slaughter Top 18% Enniscrone GAI12004 by Enniscrone Play Boy Dam: 0% 100% -4.406 days Acc 45 10% No. of Lambs Born Btm Muscle & fat depth scanned: 0% 100% (€ -0.574) 40% V Comments: Super body and carcass Daughters Milk 100% 0% (€ 0.419)