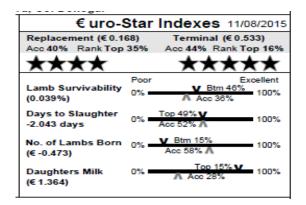

#### Member of LambPlus: Yes

75 Hill View Willy IE045753400093C Single
Earmark: RYE 15009 Born: 24/02/15
Sire: Murroe Valtra by Glenside Tomboy
Dam: Hill View RYE12004 by Larahirl Superstar
Muscle & fat depth scanned: No

| € uro-Star Indexes 11/08/2015    |      |                        |           |  |
|----------------------------------|------|------------------------|-----------|--|
| Replacement (€ -0.0              | )43) | Terminal (€            | 0.322)    |  |
| Acc 27% Rank Top                 | 48%  | Acc 27% Ran            | k Top 33% |  |
| ***                              |      | ***                    | **        |  |
|                                  | Poor |                        | Excellent |  |
| Lamb Survivability<br>(0.279%)   | 0% = | Top 33% V<br>Acc 24%   | 100%      |  |
| Days to Slaughter<br>-2.043 days | 0% = | Top 49% ¥<br>⊼ Acc 32% | 100%      |  |
| No. of Lambs Born<br>(€ -0.253)  | 0% = | V Btm 31%<br>Acc 57% ▲ | 100%      |  |
| Daughters Milk<br>(€ 0.734)      | 0% = | Top 30% V<br>Acc 21%   | 100%      |  |