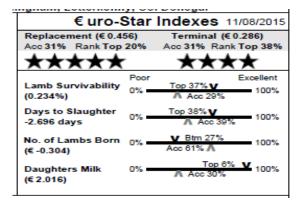

#### 69 Silver Hill Wincent IE041810901623B

Earmark: NVI 15023 Born: 26/01/15 Sire: Emlach T-Rex by Glenside Razzle Dazzle Dam: Silverhill NVI13024 by Fairywater Tribute Muscle & fat depth scanned: No

|     | oor borroga                               |      |                       |                  |  |  |
|-----|-------------------------------------------|------|-----------------------|------------------|--|--|
|     | € uro-Star Indexes 11/08/2015             |      |                       |                  |  |  |
|     | Replacement (€ 0.03                       | 34)  | Terminal              | (€ 0.521)        |  |  |
|     | Acc 30% Rank Top                          | 43%  | Acc 30% Ra            | ank Top 17%      |  |  |
|     | ***                                       |      | $\star\star$          | ***              |  |  |
| Г   |                                           | Poor |                       | Excellent        |  |  |
|     | Lamb Survivability<br>(0.234%)            | 0% = | Top 37% V<br>Acc 28%  | 100%             |  |  |
|     | Days to Slaughter<br>-5.801 days          | 0% 🗕 | Top 9<br>Acc 3        | 9% <b>V</b> 100% |  |  |
| - I | No. of Lambs Born<br>(€ -0.203)           | 0% = | ✓ Btm 36<br>Acc 58% Λ | 3% 100%          |  |  |
|     | Daughters <mark>M</mark> ilk<br>(€ 0.666) | 0% - | Top 32% V<br>Acc 28%  | 100%             |  |  |