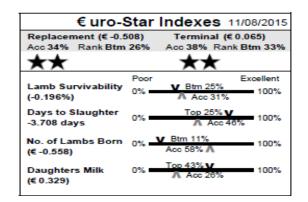

#### Muscle & fat depth scanned: Yes

**Comments:** Top 4% for terminal index and top 3% for days to slaughter

| €uro-S                           | Star | Indexes 11             | /08/2015      |
|----------------------------------|------|------------------------|---------------|
| Replacement (€ -0.3              | 67)  | Terminal (€0           | .86)          |
| Acc 38% Rank Btm                 | 33%  | Acc 42% Rank           | Top 4%        |
| **                               |      | ★★★                    | ★★            |
|                                  | Poor |                        | Excellent     |
| Lamb Survivability<br>(0.534%)   | 0% = | Top 17% V<br>Acc 31%   | 100%          |
| Days to Slaughter<br>-7.871 days | 0% = | Top 3%<br>Acc 51% 👗    | <b>Y</b> 100% |
| No. of Lambs Born<br>(€ -0.541)  | 0% = | Acc 59% \Lambda        | 100%          |
| Daughters Milk<br>(€ -1.427)     | 0% = | V Btm 12%<br>▲ Acc 27% | 100%          |