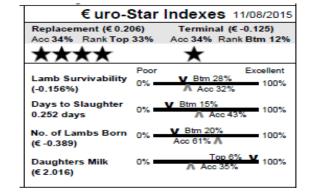

| € uro-\$                        | Star Indexes 11/08/2015      |
|---------------------------------|------------------------------|
| Replacement (€ -0.0             | 079) Terminal (€ -0.175)     |
| Acc 21% Rank Top                | 50% Acc 20% Rank Btm 9%      |
| ***                             | *                            |
|                                 | Poor Excellent               |
| Lamb Survivability<br>(-0.041%) | 0% K Acc 22%                 |
| Days to Slaughter<br>1.445 days | 0% V Btm 5%                  |
| No. of Lambs Born<br>(€ -0.101) | 0% V Btm 46% 100%            |
| Daughters Milk<br>(€ 0.351)     | 0% Top 42% V<br>Acc 20% 100% |