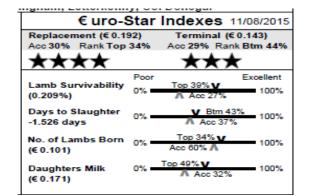

CORRYHILL

| € uro-\$                         | Star | Indexes                | 11/08/2015 |
|----------------------------------|------|------------------------|------------|
| Replacement (€ -0.3              | 351) | Terminal (#            | E 0.035)   |
| Acc 32% Rank Btm                 | 34%  | Acc 36% Rar            | nk Btm 29% |
| **                               |      | $\star\star$           |            |
|                                  | Poor |                        | Excellent  |
| Lamb Survivability<br>(-0.376%)  | 0% = | V Btm 15%<br>▲ Acc 28% | 100%       |
| Days to Slaughter<br>-3.146 days | 0% = | Top 32% V<br>Acc 4     | 4% 100%    |
| No. of Lambs Born<br>(€ -0.051)  | 0% = | Top 49% V<br>Acc 57% A | 100%       |
| Daughters Milk<br>(€ 0.981)      | 0% = | Top 23%                | 100%       |