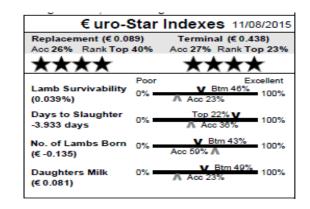

| € uro-S                          | Star | Indexes 11/08/20          | 15 |
|----------------------------------|------|---------------------------|----|
| Replacement (€ -0.2              | 266) | Terminal (€ 0.047)        |    |
| Acc 29% Rank Btm                 | 39%  | Acc 30% Rank Btm 31       | 1% |
| **                               |      | **                        |    |
|                                  | Poor | Exceller                  | nt |
| Lamb Survivability<br>(-0.211%)  | 0% - | Btm 24%<br>Acc 28%        | %  |
| Days to Slaughter<br>-3.011 days | 0% - | Top 33% V 100             | %  |
| No. of Lambs Born<br>(€ 0.051)   | 0% = | Top 39%▼<br>Acc 59% A 100 | %  |
| Daughters Milk<br>(€ 1.049)      | 0%   | Top 21% V 100             | %  |
| 1                                |      |                           |    |