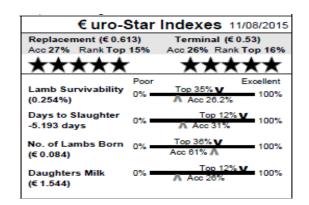

| € uro-Star Indexes 11/08/2015    |      |                              |                       |
|----------------------------------|------|------------------------------|-----------------------|
| Replacement (€ 0.13              | 31)  | Terminal                     | (€ 0.247)             |
| Acc 32% Rank Top                 | 37%  | Acc 32% Ra                   | ank Top 42%           |
| ****                             |      | **                           | ★                     |
|                                  | Poor |                              | Excellent             |
| Lamb Survivability<br>(-0.156%)  | 0% = | V Btm 28%                    | % 100%                |
| Days to Slaughter<br>-4.473 days | 0% = | Top 17 <sup>4</sup><br>Acc 3 | % <b>V</b><br>8% 100% |
| No. of Lambs Born<br>(€ 0.372)   | 0% = | Top 15<br>Acc 59% 🔨          | % <b>V</b> 100%       |
| Daughters Milk<br>(€ 0.644)      | 0% = | Top 32% V<br>Acc 28%         |                       |