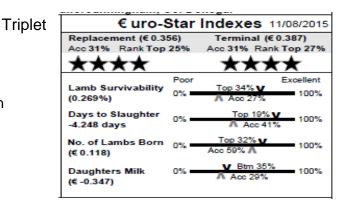

#### SHANE McHUGH

FIGART

11 Figart IE041819602144C Triplet Replacement (€ -0.402) Acc 31% Rank Btm 31% Earmark: UJI 14008 Born: 03/02/15 Ballybrooney Universal by Wayside Topgun Sire: Poor Lamb Survivability 0% (-0.096%) Figart UJI12024 by Tophill Nockout Dam: Days to Slaughter 0% -0.041 days Muscle & fat depth scanned: Yes No. of Lambs Born 0% (€ -0.372)