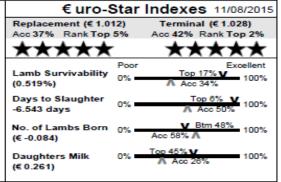

#### 90 Figart IE041819602307J

Earmark:UJI 15012Born:06/02/15Sire:Kilclammon Viking by Oberstown Usain BoltDam:Figart UJI13024 by Enniscrone SensationalMuscle & fat depth scanned:Yes

| € uro-S                   | Star | Indexes 11/08/2015  |
|---------------------------|------|---------------------|
| Replacement (€ 0.9        | 99)  | Terminal (€ 0.879)  |
| Acc 40% Rank Top          | 6%   | Acc 44% Rank Top 4% |
| *****                     | -    | *****               |
|                           | Poor | Excellent           |
| Lamb Survivability        | 0% = | Top 1% V<br>100%    |
| (1.429%)                  |      | Acc 37%             |
| Days to Slaughter         |      | Top 12% V 100%      |
| -5.148 days               | 0% = | Acc 52% 👗 100%      |
| No. of Lambs Born         | 0% = | Top 46% V           |
| (€ -0.017)                | 0%   | Acc 59% A 100%      |
| Development of the second | 0% - | Top 48% V 100%      |
| Daughters Milk            | 0%   | Acc 31%             |
| (€ 0.194)                 |      |                     |
| 1                         |      |                     |