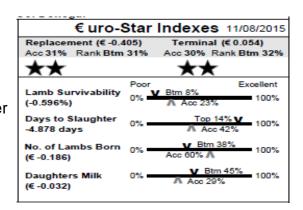

| € uro-S                                 | Star       | Indexes 11/08/2015                         |
|-----------------------------------------|------------|--------------------------------------------|
| Replacement (€ -0.0<br>Acc 21% Rank Top |            | Terminal (€ 0.453)<br>Acc 21% Rank Top 21% |
| ***                                     | 41.74      | ****                                       |
| Lamb Survivability<br>(0.029%)          | Poor<br>0% | Excellent<br>V Btm 45%<br>Acc 21%          |
| Days to Slaughter<br>-4.878 days        | 0% 🗕       | Top 14% V 100%                             |
| No. of Lambs Born<br>(€ -0.101)         | 0% -       | V Btm 46%<br>Acc 56%                       |
| Daughters Milk<br>(€ -0.144)            | 0% -       | V Btm 41%<br>A Acc 18%                     |