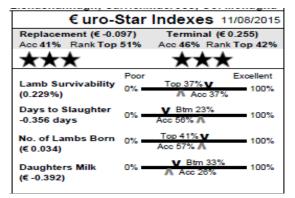

| € uro-Star Indexes 11/08/2015    |      |                              |                       |
|----------------------------------|------|------------------------------|-----------------------|
| Replacement (€ 0.13              | 31)  | Terminal                     | (€ 0.247)             |
| Acc 32% Rank Top                 | 37%  | Acc 32% Ra                   | ank Top 42%           |
| ****                             |      | **                           | ★                     |
|                                  | Poor |                              | Excellent             |
| Lamb Survivability<br>(-0.156%)  | 0% = | V Btm 28%                    | % 100%                |
| Days to Slaughter<br>-4.473 days | 0% = | Top 17 <sup>4</sup><br>Acc 3 | % <b>V</b><br>8% 100% |
| No. of Lambs Born<br>(€ 0.372)   | 0% = | Top 15<br>Acc 59% 🔨          | % <b>V</b> 100%       |
| Daughters Milk<br>(€ 0.644)      | 0% = | Top 32% V<br>Acc 28%         |                       |