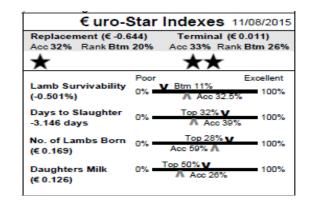

RODNEY McLAUGHLIN CLARA

CORRYHILL

| € uro-\$                         | Star | Indexes                | 11/08/2015 |
|----------------------------------|------|------------------------|------------|
| Replacement (€ -0.3              | 351) | Terminal (#            | E 0.035)   |
| Acc 32% Rank Btm                 | 34%  | Acc 36% Rar            | nk Btm 29% |
| **                               |      | $\star\star$           |            |
|                                  | Poor |                        | Excellent  |
| Lamb Survivability<br>(-0.376%)  | 0% = | V Btm 15%<br>▲ Acc 28% | 100%       |
| Days to Slaughter<br>-3.146 days | 0% = | Top 32% V<br>Acc 4     | 4% 100%    |
| No. of Lambs Born<br>(€ -0.051)  | 0% = | Top 49% V<br>Acc 57% A | 100%       |
| Daughters Milk<br>(€ 0.981)      | 0% = | Top 23%                | 100%       |