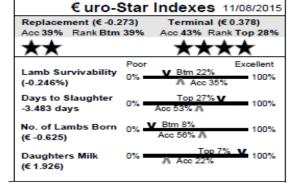

#### WHITEHILL

85 Mountain View Sam

Earmark: RDV 11045 Born: 25/02/11

Sire: Millcomb Powerhouse by Garngour Nobleman

Dam: Mountain View RDV080010 by Blackstown Milo

Muscle & fat depth scanned: Yes

**Comments:** 1<sup>st</sup> prize aged ram at Donegal Championships 2013, 5<sup>th</sup> prize All Ireland 2014, 3<sup>rd</sup> prize National Sheep Shearling Championships 2015

€ uro-Star Indexes 11/08/2015 Replacement (€ 1.382) Terminal (€ -0.102) cc 35% op 2 Rank T 34% Rank Btm 13% Excellent Lamb Survivability 09 100% (0.494%) Days to Slaughter 100% 3.29 days No. of Lambs Born 100% (€ 0.574) ¥100% Daughters Milk 0% (€ 2.646)