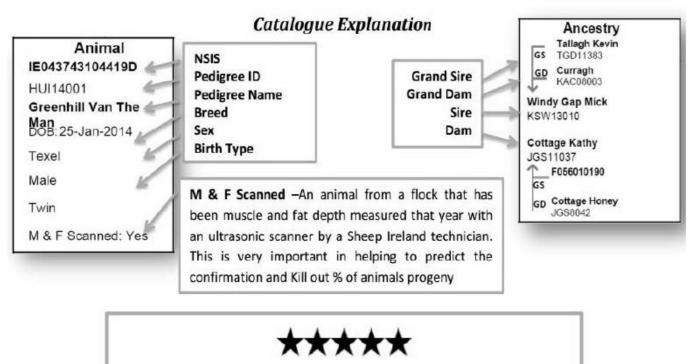

#### Sheep Ireland €uroStars

#### **Background**

Sheep Ireland was established "To achieve the greatest possible improvement, from genetic and other factors, in the profitability of the national sheep flock for the benefit of the Irish farmers and sheep industry".

#### How to select a ram fit for purpose?

Evaluations should **never be the only tool** you use when selecting animals for breeding. Animals must also be examined to ensure the animal is also physically correct; an animal that is not physically correct (ie. mouth, feet, etc.) cannot compensate for this fault regardless of its evaluation and should be avoided for breeding purposes.

#### €uroStars - How to interpret them

- Each star represents where the animal ranks on each index in 20% bounds
- One star represents the bottom 20% of the breed
- Five star represents the top 20% of the breed
- The higher the stars, the higher the predicted profitability of that animal

#### Rank

- This figure indicates more precisely where the animals rank within the breed. eg. Top 11% (see example below)
- This is displayed with the black pointer, the further to the right these are on the scale, the better its position with the breed.

#### Acc % (Accuracy%)

- This figure is very important as it represents the amount of data behind each evaluation. Where Acc is low, much less emphasis should be placed on the evaluation, and vice versa.
- This is displayed with the grey pointer, the further to the right these are on the scale, the more information this evaluation is based on. e.g. Acc 43% (see example above)