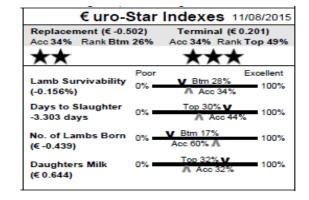

CORRYHILL

| € uro-\$                         | Star | Indexes                | 11/08/2015 |
|----------------------------------|------|------------------------|------------|
| Replacement (€ -0.3              | 351) | Terminal (#            | E 0.035)   |
| Acc 32% Rank Btm                 | 34%  | Acc 36% Rar            | nk Btm 29% |
| **                               |      | $\star\star$           |            |
|                                  | Poor |                        | Excellent  |
| Lamb Survivability<br>(-0.376%)  | 0% = | V Btm 15%<br>▲ Acc 28% | 100%       |
| Days to Slaughter<br>-3.146 days | 0% = | Top 32% V<br>Acc 4     | 4% 100%    |
| No. of Lambs Born<br>(€ -0.051)  | 0% = | Top 49% V<br>Acc 57% A | 100%       |
| Daughters Milk<br>(€ 0.981)      | 0% = | Top 23%                | 100%       |