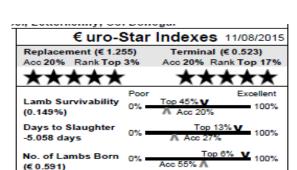

€ uro-Star Indexes 11/08/2015 Replacement (€ 1.382) Terminal (€ -0.102) cc 35% op 2 Rank T 34% Rank Btm 13% Excellent Lamb Survivability 09 100% (0.494%) Days to Slaughter 100% 3.29 days No. of Lambs Born 100% (€ 0.574) ¥100% Daughters Milk 0% (€ 2.646)