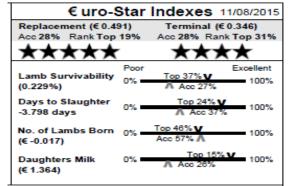

#### Member of LambPlus: Yes

| € uro-\$                         | Star         | Indexes              | 11/08/2015            |
|----------------------------------|--------------|----------------------|-----------------------|
| Replacement (€ 0.2               |              |                      |                       |
| Acc 39% Rank Top                 | 28%          | Acc 41% Ra           | ank Btm 47%           |
| Lamb Survivability<br>(-0.291%)  | Poor<br>0% = | V Btm 19%            | Excellent<br>100%     |
| Days to Slaughter<br>-3.978 days | 0% =         | Top 22%<br>Acc 52% 🕅 | V 100%                |
| No. of Lambs Born<br>(€ 0.237)   | 0% =         | Top 23%<br>Acc 59% 🔨 | <b>V</b> 100%         |
| Daughters Milk<br>(€ 1.656)      | 0% =         | Top 1<br>7 Acc 34    | 0% <b>⊻</b> 100%<br>% |