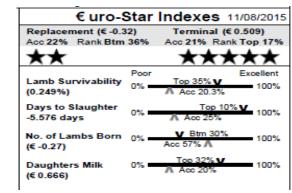

#### Muscle & fat depth scanned: Yes

**Comments:** Top 4% for terminal index and top 3% for days to slaughter

| €uro-S                           | Star | Indexes 11             | /08/2015      |
|----------------------------------|------|------------------------|---------------|
| Replacement (€ -0.3              | 67)  | Terminal (€0           | .86)          |
| Acc 38% Rank Btm                 | 33%  | Acc 42% Rank           | Top 4%        |
| **                               |      | ★★★                    | ★★            |
|                                  | Poor |                        | Excellent     |
| Lamb Survivability<br>(0.534%)   | 0% = | Top 17% V<br>Acc 31%   | 100%          |
| Days to Slaughter<br>-7.871 days | 0% = | Top 3%<br>Acc 51% 👗    | <b>Y</b> 100% |
| No. of Lambs Born<br>(€ -0.541)  | 0% = | Acc 59% \Lambda        | 100%          |
| Daughters Milk<br>(€ -1.427)     | 0% = | V Btm 12%<br>▲ Acc 27% | 100%          |