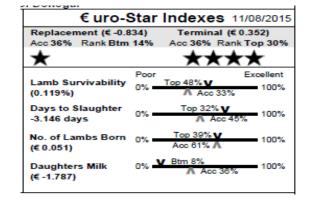

#### PAUL MALLON

Towney IE041944401386G Twin € uro-Star Indexes 11/08/2015 5 Replacement (€ -0.521) Terminal (€ 0.191) Earmark: PBF 15001 Born: 12/02/15 Acc 35% Rank Btm 25% Acc 37% Rank Top 50% Sire: Milnbank Valdaron by Strathbogie Poor Excellent Lamb Survivability Btm 0% 100% Untouchable (-0.071%)Days to Slaughter Top 18% Enniscrone GAI12004 by Enniscrone Play Boy Dam: 0% 100% -4.406 days Acc 45 10% No. of Lambs Born Btm Muscle & fat depth scanned: 0% 100% (€ -0.574) 40% V Comments: Super body and carcass Daughters Milk 100% 0% (€ 0.419)