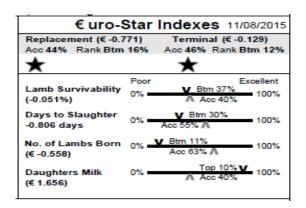

# 70 Murroe IE041817402564G Single Earmark: WME 14021 Born: 08/02/14 Sire: Sportsmans Superstar by Baltier Panther Dam: Hillcrest YZI12065 by Garngour Nobleman Muscle & fat depth scanned: Yes

#### Member of LambPlus: Yes

| € uro-\$                         | Star         | Indexes              | 11/08/2015            |
|----------------------------------|--------------|----------------------|-----------------------|
| Replacement (€ 0.2               |              |                      |                       |
| Acc 39% Rank Top                 | 28%          | Acc 41% Ra           | ank Btm 47%           |
| Lamb Survivability<br>(-0.291%)  | Poor<br>0% = | V Btm 19%            | Excellent<br>100%     |
| Days to Slaughter<br>-3.978 days | 0% =         | Top 22%<br>Acc 52% 🕅 | V 100%                |
| No. of Lambs Born<br>(€ 0.237)   | 0% =         | Top 23%<br>Acc 59% 🔨 | <b>V</b> 100%         |
| Daughters Milk<br>(€ 1.656)      | 0% =         | Top 1<br>7 Acc 34    | 0% <b>⊻</b> 100%<br>% |