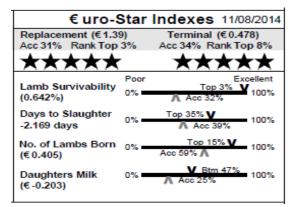

| € uro-S                        | € uro-Star Indexes 11/08/2014 |                     |  |  |  |
|--------------------------------|-------------------------------|---------------------|--|--|--|
| Replacement (€1.3              | 8)                            | Terminal (€ 0.469)  |  |  |  |
| Acc 28% Rank Top               | 3%                            | Acc 28% Rank Top 9% |  |  |  |
| <b>★★★★★</b>                   | -                             | *****               |  |  |  |
|                                | Poor                          | Excellent           |  |  |  |
| Lamb Survivability<br>(0.662%) | 0% =                          | Top 3% ¥<br>Acc 26% |  |  |  |
| Days to Slaughter              | 0% =                          | Top 30% V 100%      |  |  |  |
| -2.394 days                    | 0.00                          | Acc 34%             |  |  |  |
| No. of Lambs Born<br>(€ 0.473) | 0% -                          | Top 11% V 100%      |  |  |  |
| Daughters Milk<br>(€ -0.675)   | 0% -                          | Acc 25%             |  |  |  |
|                                |                               |                     |  |  |  |