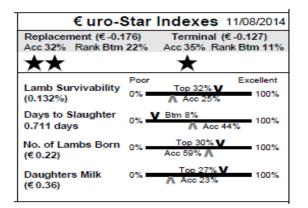

| € uro-S                          | Star Indexes 11/08/2014                                                                                                                                                                                                                                                                                                                                                                                                                                                                                                                                                                                                                                                                                                                                                                                                                                                                                                                                                                                                                                                                                                                                                                                                                                                                                                                                                                                                                                                                                                                                                                                                                                                                                                                                                                                                                                                                                                                                                                                                                                                                                                                                                                                                                                                                                   |
|----------------------------------|-----------------------------------------------------------------------------------------------------------------------------------------------------------------------------------------------------------------------------------------------------------------------------------------------------------------------------------------------------------------------------------------------------------------------------------------------------------------------------------------------------------------------------------------------------------------------------------------------------------------------------------------------------------------------------------------------------------------------------------------------------------------------------------------------------------------------------------------------------------------------------------------------------------------------------------------------------------------------------------------------------------------------------------------------------------------------------------------------------------------------------------------------------------------------------------------------------------------------------------------------------------------------------------------------------------------------------------------------------------------------------------------------------------------------------------------------------------------------------------------------------------------------------------------------------------------------------------------------------------------------------------------------------------------------------------------------------------------------------------------------------------------------------------------------------------------------------------------------------------------------------------------------------------------------------------------------------------------------------------------------------------------------------------------------------------------------------------------------------------------------------------------------------------------------------------------------------------------------------------------------------------------------------------------------------------|
| Replacement (€0.1                |                                                                                                                                                                                                                                                                                                                                                                                                                                                                                                                                                                                                                                                                                                                                                                                                                                                                                                                                                                                                                                                                                                                                                                                                                                                                                                                                                                                                                                                                                                                                                                                                                                                                                                                                                                                                                                                                                                                                                                                                                                                                                                                                                                                                                                                                                                           |
| Acc 13% Rank Btm                 | 41% Acc 13% Rank Btm 32%                                                                                                                                                                                                                                                                                                                                                                                                                                                                                                                                                                                                                                                                                                                                                                                                                                                                                                                                                                                                                                                                                                                                                                                                                                                                                                                                                                                                                                                                                                                                                                                                                                                                                                                                                                                                                                                                                                                                                                                                                                                                                                                                                                                                                                                                                  |
| ***                              | **                                                                                                                                                                                                                                                                                                                                                                                                                                                                                                                                                                                                                                                                                                                                                                                                                                                                                                                                                                                                                                                                                                                                                                                                                                                                                                                                                                                                                                                                                                                                                                                                                                                                                                                                                                                                                                                                                                                                                                                                                                                                                                                                                                                                                                                                                                        |
|                                  | Poor Excellent                                                                                                                                                                                                                                                                                                                                                                                                                                                                                                                                                                                                                                                                                                                                                                                                                                                                                                                                                                                                                                                                                                                                                                                                                                                                                                                                                                                                                                                                                                                                                                                                                                                                                                                                                                                                                                                                                                                                                                                                                                                                                                                                                                                                                                                                                            |
| Lamb Survivability<br>(0.212%)   | 0% Top 25% V 100%                                                                                                                                                                                                                                                                                                                                                                                                                                                                                                                                                                                                                                                                                                                                                                                                                                                                                                                                                                                                                                                                                                                                                                                                                                                                                                                                                                                                                                                                                                                                                                                                                                                                                                                                                                                                                                                                                                                                                                                                                                                                                                                                                                                                                                                                                         |
| Days to Slaughter<br>-0.032 days | 0% K Btm 19% 100%                                                                                                                                                                                                                                                                                                                                                                                                                                                                                                                                                                                                                                                                                                                                                                                                                                                                                                                                                                                                                                                                                                                                                                                                                                                                                                                                                                                                                                                                                                                                                                                                                                                                                                                                                                                                                                                                                                                                                                                                                                                                                                                                                                                                                                                                                         |
| No. of Lambs Born<br>(€ 0.034)   | 0% Kec 56% Acc 56\% Acc |
| Daughters Milk<br>(€0.45)        | 0% Top 24% V 100%                                                                                                                                                                                                                                                                                                                                                                                                                                                                                                                                                                                                                                                                                                                                                                                                                                                                                                                                                                                                                                                                                                                                                                                                                                                                                                                                                                                                                                                                                                                                                                                                                                                                                                                                                                                                                                                                                                                                                                                                                                                                                                                                                                                                                                                                                         |