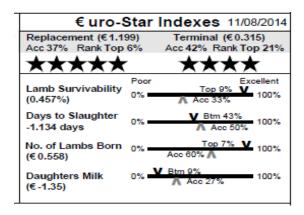

| (00)                                  |                                                       |     |

73 Greenhill (IE043743104509E) Single
Earmark: HUI14091 Born: 31/01/14
Sire: Annakisha Titan by Glenside Razzle Dazzle
Dam: Greenhill HUI11024 by Hillcrest Rocket Man
M & F Scanned: Yes



74 Greenhill (IE043743104531A) Twin
 Earmark: HUI14113 Born: 14/02/14
 Sire: Annakisha Titan by Glenside Razzle Dazzle
 Dam: Greenhill HUI11045 by McArthur Prince Of Dance
 M & F Scanned: Yes



#### McHUGH BROS

SPEENOGUE

 75 Speenogue (IE041565904193B) Single
 Earmark: IUI14020 Born: 16/02/14
 Sire: Glenside Tomboy by Hull House Space Cowboy
 Dam: Hillcrest YZI09055 by Irish Hill Opal
 M & F Scanned: Yes

#### Member of LambPlus: Yes



 76 Speenogue (IE041565904198C) Twin
 Earmark: IUI14025 Born: 20/02/14
 Sire: Glenside Tomboy by Hull House Space Cowboy
 Dam: Speenogue IUI11021 by McArthur Prince Of Dance
 M & F Scanned: Yes



 77 Speenogue (IE041565904199E) Single
 Earmark: IUI14026 Born: 22/02/14
 Sire: Glenside Tomboy by Hull House Space Cowboy
 Dam: Speenogue IUI11031 by Tophill Nockout
 M & F Scanned: Yes

| € uro-Star Indexes 11/08/2014 |                         |  |  |  |  |
|-------------------------------|-------------------------|--|--|--|--|
| Replacement (€1.03            | 34) Terminal (€0.057)   |  |  |  |  |
| Acc 37% Rank Top              | 9% Acc 42% Rank Btm 37% |  |  |  |  |
| *****                         | ★★                      |  |  |  |  |
|                               | Poor Excellent