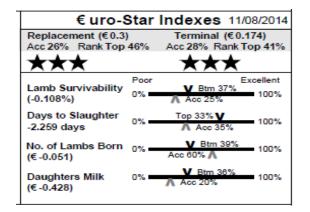

| €uro-S                                | Star         | Indexes                   | 11/08/2014 |
|---------------------------------------|--------------|---------------------------|------------|
| Replacement (€0.5<br>Acc 30% Rank Top |              | Terminal (<br>Acc 34% Rar |            |
| ****                                  |              |                           | ***        |
| Lamb Survivability<br>(0.392%)        | Poor<br>0% — | Top 13%                   | Excellent  |
| Days to Slaughter<br>-2.597 days      | 0%           | Top 27% V                 | 100%       |
| No. of Lambs Born<br>(€ -0.304)       | 0% -         | V Btm 16%<br>Acc 58% ▲    | 100%       |
| Daughters Milk<br>(€ -0.855)          | 0% -         | Btm 20%                   | 100%       |