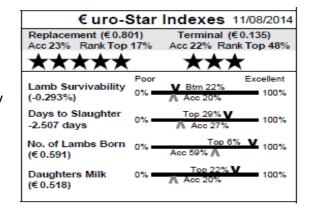

#### **AMANDA & JESSICA McMEEL**

- ET 19 Mac's (IE043782201180E) Earmark: AMF14001 **Born:** 03/02/14 Sire: Scholars Twenty Twelve by Mullan Supremacy Dam: Poseyhill XPB1200507 by Baltier Rascal I M & F Scanned: No
- € uro-Star Indexes 11/08/2014 Replacement (€-0.238) Terminal (€-0.199) Acc 15% Rank Btm 19% Acc 16% Rank Btm 7% Poo Excellent Lamb Survivability 0% 100% (-0.698%)(CC Days to Slaughter Btm 8% 100% 0.689 days Acc 19% No. of Lambs Born 100% 0% (€0.051) Daughters Milk 100% (€0.248)