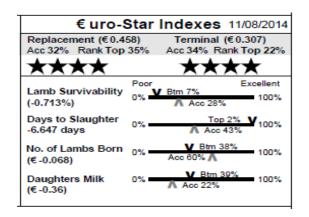

#### **AMANDA & JESSICA McMEEL**

- ET 19 Mac's (IE043782201180E) Earmark: AMF14001 **Born:** 03/02/14 Sire: Scholars Twenty Twelve by Mullan Supremacy Dam: Poseyhill XPB1200507 by Baltier Rascal I M & F Scanned: No
- € uro-Star Indexes 11/08/2014 Replacement (€-0.238) Terminal (€-0.199) Acc 15% Rank Btm 19% Acc 16% Rank Btm 7% Poo Excellent Lamb Survivability 0% 100% (-0.698%)(CC Days to Slaughter Btm 8% 100% 0.689 days Acc 19% No. of Lambs Born 100% 0% (€0.051) Daughters Milk 100% (€0.248)