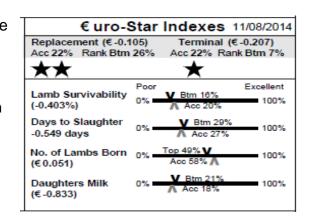

#### Member of LambPlus: Yes

Earmark: IMF14016 Born: 24/01/14 Sire: Labbadish Tyrell by Larahirl Superstar Dam: Labbadish IMF12013 by Hillcrest Revolution M & F Scanned: No

Twir 85 Labbadish Vicount (IE045425800069B) IMF14019 Earmark: Born: 25/01/14 Labbadish Tyrell by Larahirl Superstar Sire: Hillhead WHM1100320 by Tamnamoney Dam: Regan M & F Scanned: No

| €uro-S                                   | Star         | Indexes                | 11/08/2014              |
|------------------------------------------|--------------|------------------------|-------------------------|
| Replacement (€0.46<br>Acc 22% Rank Top 3 |              | Terminal<br>Acc 23% Ra | (€0.208)<br>ank Top 35% |
| ****                                     |              | ★★                     | **                      |
| Lamb Survivability<br>(0.292%)           | Poor<br>0% 💻 | Top 199                | Excellent<br>V 100%     |
| Days to Slaughter<br>-0.369 days         | 0% —         | Btm 25%                | 100%                    |
| No. of Lambs Born<br>(€ 0.017)           | 0% -         | Acc 58%                | 100%                    |
| Daughters Milk<br>(€ -1.53)              | 0% 💾         | Btm 7%<br>Acc 18%      | 100%                    |