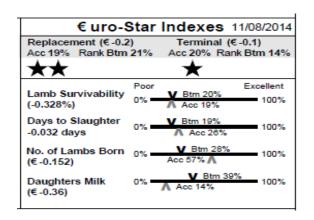

| € uro-S                          | Star Indexes 11/08/2014                                                                                                                                                                                                                                                                                                                                                                                                                                                                                                                                                                                                                                                                                                                                                                                                                                                                                                                                                                                                                                                                                                                                                                                                                                                                                                                                                                                                                                                                                                                                                                                                                                                                                                                                                                                                                                                                                                                                                                                                                                                                                                                                                                                                                                                                                   |
|----------------------------------|-----------------------------------------------------------------------------------------------------------------------------------------------------------------------------------------------------------------------------------------------------------------------------------------------------------------------------------------------------------------------------------------------------------------------------------------------------------------------------------------------------------------------------------------------------------------------------------------------------------------------------------------------------------------------------------------------------------------------------------------------------------------------------------------------------------------------------------------------------------------------------------------------------------------------------------------------------------------------------------------------------------------------------------------------------------------------------------------------------------------------------------------------------------------------------------------------------------------------------------------------------------------------------------------------------------------------------------------------------------------------------------------------------------------------------------------------------------------------------------------------------------------------------------------------------------------------------------------------------------------------------------------------------------------------------------------------------------------------------------------------------------------------------------------------------------------------------------------------------------------------------------------------------------------------------------------------------------------------------------------------------------------------------------------------------------------------------------------------------------------------------------------------------------------------------------------------------------------------------------------------------------------------------------------------------------|
| Replacement (€0.1                |                                                                                                                                                                                                                                                                                                                                                                                                                                                                                                                                                                                                                                                                                                                                                                                                                                                                                                                                                                                                                                                                                                                                                                                                                                                                                                                                                                                                                                                                                                                                                                                                                                                                                                                                                                                                                                                                                                                                                                                                                                                                                                                                                                                                                                                                                                           |
| Acc 13% Rank Btm                 | 41% Acc 13% Rank Btm 32%                                                                                                                                                                                                                                                                                                                                                                                                                                                                                                                                                                                                                                                                                                                                                                                                                                                                                                                                                                                                                                                                                                                                                                                                                                                                                                                                                                                                                                                                                                                                                                                                                                                                                                                                                                                                                                                                                                                                                                                                                                                                                                                                                                                                                                                                                  |
| ***                              | **                                                                                                                                                                                                                                                                                                                                                                                                                                                                                                                                                                                                                                                                                                                                                                                                                                                                                                                                                                                                                                                                                                                                                                                                                                                                                                                                                                                                                                                                                                                                                                                                                                                                                                                                                                                                                                                                                                                                                                                                                                                                                                                                                                                                                                                                                                        |
|                                  | Poor Excellent                                                                                                                                                                                                                                                                                                                                                                                                                                                                                                                                                                                                                                                                                                                                                                                                                                                                                                                                                                                                                                                                                                                                                                                                                                                                                                                                                                                                                                                                                                                                                                                                                                                                                                                                                                                                                                                                                                                                                                                                                                                                                                                                                                                                                                                                                            |
| Lamb Survivability<br>(0.212%)   | 0% Top 25% V 100%                                                                                                                                                                                                                                                                                                                                                                                                                                                                                                                                                                                                                                                                                                                                                                                                                                                                                                                                                                                                                                                                                                                                                                                                                                                                                                                                                                                                                                                                                                                                                                                                                                                                                                                                                                                                                                                                                                                                                                                                                                                                                                                                                                                                                                                                                         |
| Days to Slaughter<br>-0.032 days | 0% K Btm 19% 100%                                                                                                                                                                                                                                                                                                                                                                                                                                                                                                                                                                                                                                                                                                                                                                                                                                                                                                                                                                                                                                                                                                                                                                                                                                                                                                                                                                                                                                                                                                                                                                                                                                                                                                                                                                                                                                                                                                                                                                                                                                                                                                                                                                                                                                                                                         |
| No. of Lambs Born<br>(€ 0.034)   | 0% Kec 56% Acc 56\% Acc |
| Daughters Milk<br>(€0.45)        | 0% Top 24% V 100%                                                                                                                                                                                                                                                                                                                                                                                                                                                                                                                                                                                                                                                                                                                                                                                                                                                                                                                                                                                                                                                                                                                                                                                                                                                                                                                                                                                                                                                                                                                                                                                                                                                                                                                                                                                                                                                                                                                                                                                                                                                                                                                                                                                                                                                                                         |