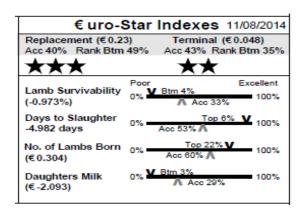

| € uro-Star Indexes 11/08/2014   |      |                        |           |  |
|---------------------------------|------|------------------------|-----------|--|
| Replacement (€0.5               | 67)  | Terminal (€            | -0.101)   |  |
| Acc 19% Rank Top                | 28%  | Acc 19% Rank           | k Btm 14% |  |
| ****                            |      | *                      |           |  |
|                                 | Poor |                        | Excellent |  |
| Lamb Survivability<br>(-0.148%) | 0% = | V Btm 33%<br>▲ Acc 17% | 100%      |  |
| Days to Slaughter               | 0%   | V Btm 9%               | 100%      |  |
| 0.621 days                      | 0.76 | Acc 26%                |           |  |
| No. of Lambs Born               | 0% = | Top 16%                | 100%      |  |
| (€0.389)                        | 2.76 | Acc 56% 🔨              |           |  |
| Daughters Milk                  | 0% = | V Btm 12%              | 100%      |  |
| (€ -1.193)                      | 0.70 | Acc 13%                | .30%      |  |
|                                 |      |                        |           |  |