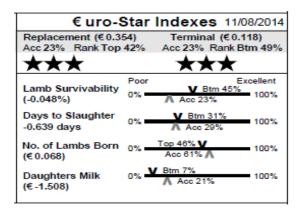

102 Figart (IE041819602152J) Twin
Earmark: UJI14016 Born: 09/02/14
Sire: Speenogue Pierre by Roughan Laptop
Dam: Figart UJI11011 by Tophill Nockout
M & F Scanned: Yes

| € uro-Star Indexes 11/08/2014    |      |                        |                  |  |
|----------------------------------|------|------------------------|------------------|--|
| Replacement (€0.5                |      |                        | (€0.206)         |  |
| Acc 42% Rank Top                 | 31%  | Acc 44% Ra             | ank Top 35%      |  |
| ****                             |      | $\star\star$           | <b>★★</b>        |  |
|                                  | Poor |                        | Excellent        |  |
| Lamb Survivability<br>(-0.778%)  | 0%   | Btm 6%                 | 3% 100%          |  |
| Days to Slaughter<br>-5.364 days | 0% - | Top<br>Acc 53% 👗       | 5% <b>V</b> 100% |  |
| No. of Lambs Born<br>(€0.152)    | 0% - | Top 37% V<br>Acc 65% 👗 | 100%             |  |
| Daughters Milk<br>(€ -2.723)     | 0%₹  | Btm 1%<br>Acc 4        | 1% 100%          |  |