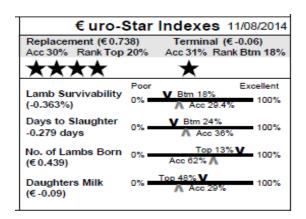

#### **AMANDA & JESSICA McMEEL**

- ET 19 Mac's (IE043782201180E) Earmark: AMF14001 **Born:** 03/02/14 Sire: Scholars Twenty Twelve by Mullan Supremacy Dam: Poseyhill XPB1200507 by Baltier Rascal I M & F Scanned: No
- € uro-Star Indexes 11/08/2014 Replacement (€-0.238) Terminal (€-0.199) Acc 15% Rank Btm 19% Acc 16% Rank Btm 7% Poo Excellent Lamb Survivability 0% 100% (-0.698%)(CC Days to Slaughter Btm 8% 100% 0.689 days Acc 19% No. of Lambs Born 100% 0% (€0.051) Daughters Milk 100% (€0.248)