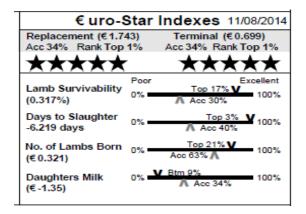

| € uro-Star Indexes 11/08/2014           |            |                                            |  |  |
|-----------------------------------------|------------|--------------------------------------------|--|--|
| Replacement (€ 0.7)<br>Acc 35% Rank Top |            | Terminal (€ 0.262)<br>Acc 37% Rank Top 27% |  |  |
| ****                                    |            | ****                                       |  |  |
| Lamb Survivability<br>(-0.058%)         | Poor<br>0% | Excellent<br>V Btm 43%<br>Acc 26%          |  |  |
| Days to Slaughter<br>-1.359 days        | 0%         | V Btm 48%<br>▲ Acc 46% 100%                |  |  |
| No. of Lambs Born<br>(€ 0.321)          | 0% -       | Top 21% V<br>Acc 61% A                     |  |  |
| Daughters Milk<br>(€ 0.248)             | 0%         | Top 32% V<br>Acc 33%                       |  |  |