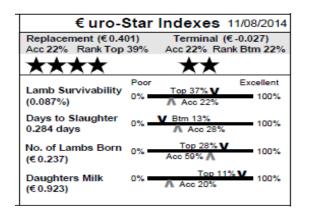

#### **AMANDA & JESSICA McMEEL**

- ET 19 Mac's (IE043782201180E) Earmark: AMF14001 **Born:** 03/02/14 Sire: Scholars Twenty Twelve by Mullan Supremacy Dam: Poseyhill XPB1200507 by Baltier Rascal I M & F Scanned: No
- € uro-Star Indexes 11/08/2014 Replacement (€-0.238) Terminal (€-0.199) Acc 15% Rank Btm 19% Acc 16% Rank Btm 7% Poo Excellent Lamb Survivability 0% 100% (-0.698%)(CC Days to Slaughter Btm 8% 100% 0.689 days Acc 19% No. of Lambs Born 100% 0% (€0.051) Daughters Milk 100% (€0.248)