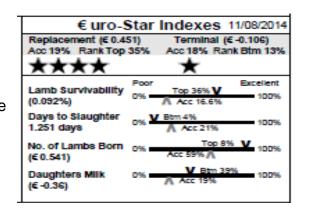

#### **AMANDA & JESSICA McMEEL**

- ET 19 Mac's (IE043782201180E) Earmark: AMF14001 **Born:** 03/02/14 Sire: Scholars Twenty Twelve by Mullan Supremacy Dam: Poseyhill XPB1200507 by Baltier Rascal I M & F Scanned: No
- € uro-Star Indexes 11/08/2014 Replacement (€-0.238) Terminal (€-0.199) Acc 15% Rank Btm 19% Acc 16% Rank Btm 7% Poo Excellent Lamb Survivability 0% 100% (-0.698%)(CC Days to Slaughter Btm 8% 100% 0.689 days Acc 19% No. of Lambs Born 100% 0% (€0.051) Daughters Milk 100% (€0.248)