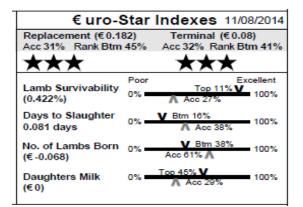

#### SEAMUS ROBINSON

18 **Goldrum** (No NSIS listed) Earmark: SRE14002 Born: 02/02/14 Sire: Milnbank Ulex by Teiglum Tornado Dam: Goldrum SRE09001 by Chessy Onslaught

GOLDRUM

#### **AMANDA & JESSICA McMEEL**

- ET 19 Mac's (IE043782201180E) Earmark: AMF14001 **Born:** 03/02/14 Sire: Scholars Twenty Twelve by Mullan Supremacy Dam: Poseyhill XPB1200507 by Baltier Rascal I M & F Scanned: No
- € uro-Star Indexes 11/08/2014 Replacement (€-0.238) Terminal (€-0.199) Acc 15% Rank Btm 19% Acc 16% Rank Btm 7% Poo Excellent Lamb Survivability 0% 100% (-0.698%)(CC Days to Slaughter Btm 8% 100% 0.689 days Acc 19% No. of Lambs Born 100% 0% (€0.051) Daughters Milk 100% (€0.248)