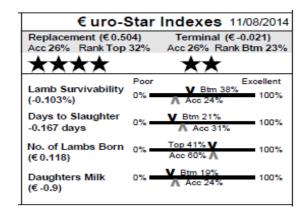

| €uro-\$                               | Star         | Indexes                   | 11/08/2014        |
|---------------------------------------|--------------|---------------------------|-------------------|
| Replacement (€0.3<br>Acc 26% Rank Top |              | Terminal (<br>Acc 26% Rar |                   |
| ***                                   |              | ***                       | $\star\star$      |
| Lamb Survivability<br>(0.017%)        | Poor<br>0% = | Top 46% V<br>Acc 24%      | Excellent<br>100% |
| Days to Slaughter<br>-1.989 days      | 0% -         | Top 38% V<br>Acc 33%      | 100%              |
| No. of Lambs Born<br>(€ -0.034)       | 0% -         | V Btm 41<br>Acc 62% ▲     | 100%              |
| Daughters Milk<br>(€ -2.048)          | o% ¥         | Btm 3%<br>Acc 24%         | 100%              |