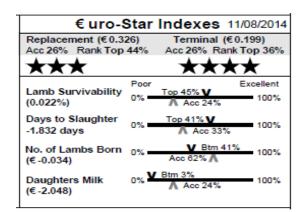

#### 52 Clara (IE041482400408C)

Earmark: EXI14005 Born: 07/02/14

Sire: Strathbogie Uno by Strathbogie Terminator

Dam: Clara EXI10013 by Irish Hill Pharaoh

M & F Scanned: No

| €uro-S                                 | Star         | Indexes 11/08/2014                         |
|----------------------------------------|--------------|--------------------------------------------|
| Replacement (€1.1)<br>Acc 23% Rank Top |              | Terminal (€ 0.316)<br>Acc 25% Rank Top 21% |
| ****                                   |              | ****                                       |
| Lamb Survivability<br>(0.217%)         | Poor<br>0% = | Top 25% V<br>Acc 23%                       |
| Days to Slaughter<br>-2.147 days       | 0% -         | Top 35% V 100%                             |
| No. of Lambs Born<br>(€0.372)          | 0% -         | Top 17% V<br>Acc 58%                       |
| Daughters Milk<br>(€ -0.135)           | 0% =         | V Top 50% 100%                             |