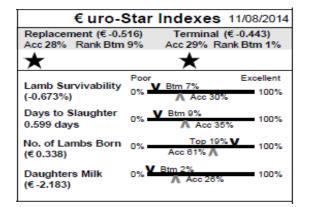

102 Figart (IE041819602152J) Twin
Earmark: UJI14016 Born: 09/02/14
Sire: Speenogue Pierre by Roughan Laptop
Dam: Figart UJI11011 by Tophill Nockout
M & F Scanned: Yes

| € uro-Star Indexes 11/08/2014    |      |                        |                  |  |
|----------------------------------|------|------------------------|------------------|--|
| Replacement (€0.5                |      |                        | (€0.206)         |  |
| Acc 42% Rank Top                 | 31%  | Acc 44% Ra             | ank Top 35%      |  |
| ****                             |      | $\star\star$           | <b>★★</b>        |  |
|                                  | Poor |                        | Excellent        |  |
| Lamb Survivability<br>(-0.778%)  | 0%   | Btm 6%                 | 3% 100%          |  |
| Days to Slaughter<br>-5.364 days | 0% - | Top<br>Acc 53% 👗       | 5% <b>V</b> 100% |  |
| No. of Lambs Born<br>(€0.152)    | 0% - | Top 37% V<br>Acc 65% 👗 | 100%             |  |
| Daughters Milk<br>(€ -2.723)     | 0%₹  | Btm 1%<br>Acc 4        | 1% 100%          |  |