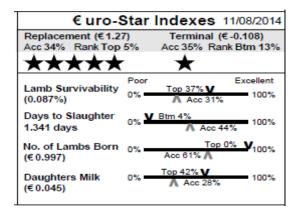

#### 52 Clara (IE041482400408C)

Earmark: EXI14005 Born: 07/02/14

Sire: Strathbogie Uno by Strathbogie Terminator

Dam: Clara EXI10013 by Irish Hill Pharaoh

M & F Scanned: No

| €uro-S                                 | Star         | Indexes 11/08/2014                         |
|----------------------------------------|--------------|--------------------------------------------|
| Replacement (€1.1)<br>Acc 23% Rank Top |              | Terminal (€ 0.316)<br>Acc 25% Rank Top 21% |
| ****                                   |              | ****                                       |
| Lamb Survivability<br>(0.217%)         | Poor<br>0% = | Top 25% V<br>Acc 23%                       |
| Days to Slaughter<br>-2.147 days       | 0% -         | Top 35% V 100%                             |
| No. of Lambs Born<br>(€0.372)          | 0% -         | Top 17% V<br>Acc 58%                       |
| Daughters Milk<br>(€ -0.135)           | 0% =         | V Top 50% 100%                             |