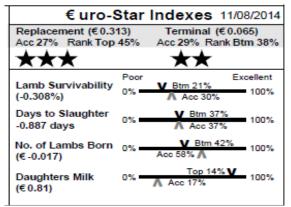

#### € uro-Star Indexes 11/08/2014 Terminal (€0.414) Replacement (€1.246) Acc 38% Rank Top 5% Acc 41% Rank Top 12% \*\*\*\* Poor Lamb Survivability 0% 100% (0.407%) Days to Slaughter 0% 100% -3.452 days No. of Lambs Born 0% 100% (€0.355) Acc 60% V Btm 46% Daughters Milk 0% 100% (€-0.225)