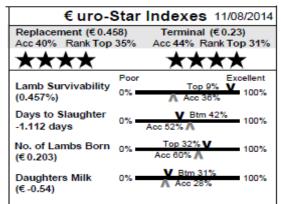

#### € uro-Star Indexes 11/08/2014 Terminal (€0.414) Replacement (€1.246) Acc 38% Rank Top 5% Acc 41% Rank Top 12% \*\*\*\* Poor Lamb Survivability 0% 100% (0.407%) Days to Slaughter 0% 100% -3.452 days No. of Lambs Born 0% 100% (€0.355) Acc 60% V Btm 46% Daughters Milk 0% 100% (€-0.225)