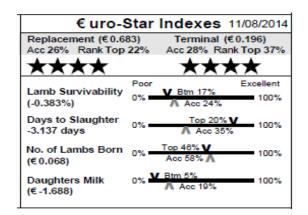

#### € uro-Star Indexes 11/08/2014 Terminal (€0.414) Replacement (€1.246) Acc 38% Rank Top 5% Acc 41% Rank Top 12% \*\*\*\* Poor Lamb Survivability 0% 100% (0.407%) Days to Slaughter 0% 100% -3.452 days No. of Lambs Born 0% 100% (€0.355) Acc 60% V Btm 46% Daughters Milk 0% 100% (€-0.225)