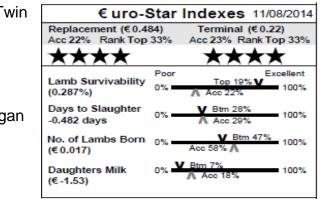

#### **AMANDA & JESSICA McMEEL**

- ET 19 Mac's (IE043782201180E) Earmark: AMF14001 **Born:** 03/02/14 Sire: Scholars Twenty Twelve by Mullan Supremacy Dam: Poseyhill XPB1200507 by Baltier Rascal I M & F Scanned: No
- € uro-Star Indexes 11/08/2014 Replacement (€-0.238) Terminal (€-0.199) Acc 15% Rank Btm 19% Acc 16% Rank Btm 7% Poo Excellent Lamb Survivability 0% 100% (-0.698%)(CC Days to Slaughter Btm 8% 100% 0.689 days Acc 19% No. of Lambs Born 100% 0% (€0.051) Daughters Milk 100% (€0.248)