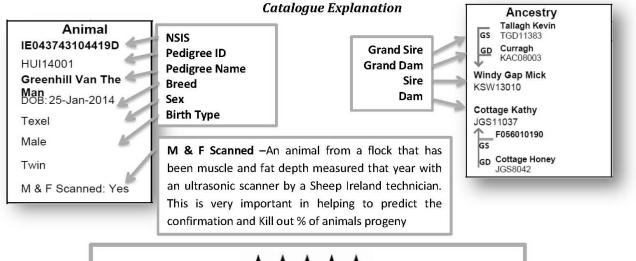

42 82, 83 70 7,50 6, 48, 49 11, 58, 59, 60, 61, 114, 115, 116, 117 65,66 62, 63, 64, 118 46, 47 89, 90, 91 3, 22, 23, 24 32 38, 39, 40, 109, 110 41 43, 44, 45, 111, 112, 113 25 78, 79, 80, 119, 120, 121 15, 92, 93 9,54 53 75, 76, 77 13, 72, 73, 74 17, 100, 101, 102, 122, 123, 124 35, 36, 37 106 103 104, 105 8, 51, 52 96, 97, 98 94, 95 1, 19 2, 20, 21 16.99 14, 84, 85, 86 29, 30, 31, 108 4, 26, 27, 28, 107 12, 71 18 67, 68, 69 5,34 87,88 81 10, 55, 56, 57 33