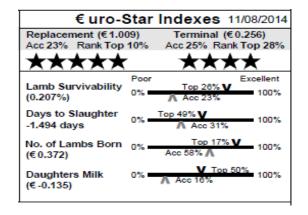

#### 52 Clara (IE041482400408C)

Earmark: EXI14005 Born: 07/02/14

Sire: Strathbogie Uno by Strathbogie Terminator

Dam: Clara EXI10013 by Irish Hill Pharaoh

M & F Scanned: No

| €uro-S                                 | Star         | Indexes 11/08/2014                         |
|----------------------------------------|--------------|--------------------------------------------|
| Replacement (€1.1)<br>Acc 23% Rank Top |              | Terminal (€ 0.316)<br>Acc 25% Rank Top 21% |
| ****                                   |              | ****                                       |
| Lamb Survivability<br>(0.217%)         | Poor<br>0% = | Top 25% V<br>Acc 23%                       |
| Days to Slaughter<br>-2.147 days       | 0% -         | Top 35% V 100%                             |
| No. of Lambs Born<br>(€0.372)          | 0% -         | Top 17% V<br>Acc 58%                       |
| Daughters Milk<br>(€ -0.135)           | 0% =         | V Top 50% 100%                             |