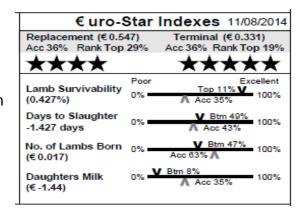

#### € uro-Star Indexes 11/08/2014 Terminal (€0.414) Replacement (€1.246) Acc 38% Rank Top 5% Acc 41% Rank Top 12% \*\*\*\* Poor Lamb Survivability 0% 100% (0.407%) Days to Slaughter 0% 100% -3.452 days No. of Lambs Born 0% 100% (€0.355) Acc 60% V Btm 46% Daughters Milk 0% 100% (€-0.225)