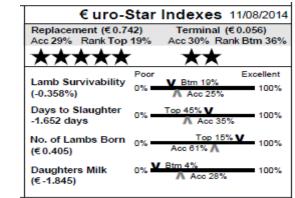

| 91 Ennis | crone (IE0                                   | 44164301  | 290J)      |             | ET | €ur                           |
|----------|----------------------------------------------|-----------|------------|-------------|----|-------------------------------|
| Earma    | rk: GA                                       | 14007     | Born:      | 11/02/14    |    | Replacement (<br>Acc 29% Rank |
| Sire:    | Knock Po                                     | owerpacke | er by Toph | ill Nockout |    | XXXX                          |
| Dam:     | Dam: Enniscrone GAI09004 by Douganhill McFly |           |            |             |    |                               |
|          |                                              |           |            | 0           |    | Days to Slaugh<br>-1.652 days |
| M & F    | Scanned:                                     | Yes       |            |             |    | No. of Lambs B<br>(€ 0.405)   |
|          |                                              |           |            |             |    |                               |