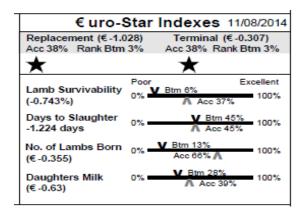

#### QUIGABAR

34 Quigabar Vick (IE044166500270C) Single
Earmark: ESF14012 Born: 12/02/14
Sire: Tamnamoney Preacher by Ballynahone Oscar
Dam: Enniscrone GAI10010 by Glenside Hot Shot
M & F Scanned: Yes

| € uro-Star Indexes 11/08/2014   |      |                            |  |  |
|---------------------------------|------|----------------------------|--|--|
| Replacement (€ -0.5             | 606) | Terminal (€0.114)          |  |  |
| Acc 32% Rank Btm                | 9%   | Acc 35% Rank Btm 48%       |  |  |
| $\star$                         |      | ***                        |  |  |
|                                 | Poor | Excellent                  |  |  |
| Lamb Survivability<br>(0.292%)  | 0%   | Top 19% V<br>Acc 22%       |  |  |
| Days to Slaughter<br>0.644 days | 0%   | V Btm 9% 100%              |  |  |
| No. of Lambs Born<br>(€ -0.49)  | 0% • | V Btm 7%<br>Acc 61% ▲ 100% |  |  |
| Daughters Milk<br>(€ 0.968)     | 0% • | Top 10% V<br>Acc 30%       |  |  |