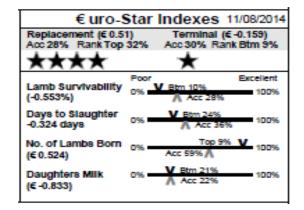

45 Habistown (IE041656502755B) Single
Earmark: IVI14026 Born: 01/03/14
Sire: Kiltariff Santos by Derryvore Ranger
Dam: Habistown IVI10030 by Derryvore Oscar
M & F Scanned: No

| € uro-Star Indexes 11/08/2014    |                                       |  |  |  |
|----------------------------------|---------------------------------------|--|--|--|
| Replacement (€0.1)               |                                       |  |  |  |
| Acc 27% Rank Btm                 | 45% Acc 28% Rank Top 21%              |  |  |  |
| Lamb Survivability<br>(-0.373%)  | Poor Excellent 0% V Btm 18% 100% 100% |  |  |  |
| Days to Slaughter<br>-4.329 days | 0% Top 9% V<br>100%                   |  |  |  |
| No. of Lambs Born<br>(€ -0.524)  | Acc 59% 🔨                             |  |  |  |
| Daughters Milk<br>(€ -1.17)      | 0% V Btm 12%<br>Acc 23% 100%          |  |  |  |