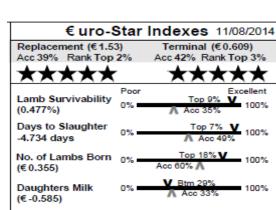

#### Replacement (€1.53) Terminal (€0.609) Acc 39% Rank Top 2% Acc 42% Rank Top 3% \*\*\*\* Poo Excellent Lamb Survivability 0% 100% (0.477%) Days to Slaughter 100% -4.734 days No. of Lambs Born 0% 100% (€0.355) Daughters Milk 100% (€-0.585)