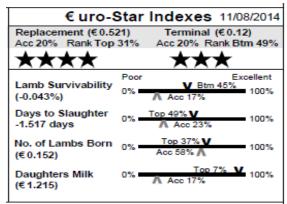

#### Replacement (€1.53) Terminal (€0.609) Acc 39% Rank Top 2% Acc 42% Rank Top 3% \*\*\*\* Poo Excellent Lamb Survivability 0% 100% (0.477%) Days to Slaughter 100% -4.734 days No. of Lambs Born 0% 100% (€0.355) Daughters Milk 100% (€-0.585)