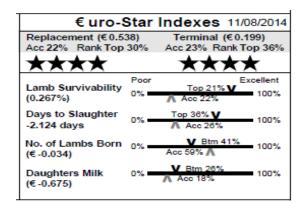

| €uro-S                                   | Star         | Indexes                | 11/08/2014              |
|------------------------------------------|--------------|------------------------|-------------------------|
| Replacement (€0.46<br>Acc 22% Rank Top 3 |              | Terminal<br>Acc 23% Ra | (€0.208)<br>ank Top 35% |
| ****                                     |              | ★★                     | **                      |
| Lamb Survivability<br>(0.292%)           | Poor<br>0% 💻 | Top 199                | Excellent<br>V 100%     |
| Days to Slaughter<br>-0.369 days         | 0% —         | Btm 25%                | 100%                    |
| No. of Lambs Born<br>(€ 0.017)           | 0% -         | Acc 58%                | 100%                    |
| Daughters Milk<br>(€ -1.53)              | 0% 💾         | Btm 7%<br>Acc 18%      | 100%                    |