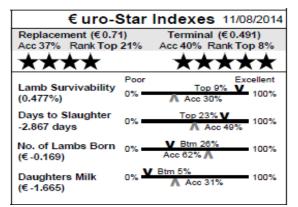

| € uro-S                        | € uro-Star Indexes 11/08/2014 |                     |  |  |  |
|--------------------------------|-------------------------------|---------------------|--|--|--|
| Replacement (€1.3              | 8)                            | Terminal (€ 0.469)  |  |  |  |
| Acc 28% Rank Top               | 3%                            | Acc 28% Rank Top 9% |  |  |  |
| <b>★★★★★</b>                   | -                             | *****               |  |  |  |
|                                | Poor                          | Excellent           |  |  |  |
| Lamb Survivability<br>(0.662%) | 0% =                          | Top 3% ¥<br>Acc 26% |  |  |  |
| Days to Slaughter              | 0% =                          | Top 30% V 100%      |  |  |  |
| -2.394 days                    | 0.00                          | Acc 34%             |  |  |  |
| No. of Lambs Born<br>(€ 0.473) | 0% -                          | Top 11% V 100%      |  |  |  |
| Daughters Milk<br>(€ -0.675)   | 0% -                          | Acc 25%             |  |  |  |
|                                |                               |                     |  |  |  |