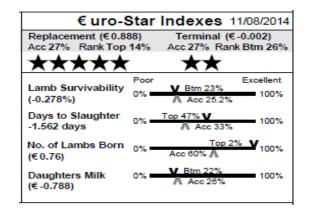

#### 52 Clara (IE041482400408C)

Earmark: EXI14005 Born: 07/02/14

Sire: Strathbogie Uno by Strathbogie Terminator

Dam: Clara EXI10013 by Irish Hill Pharaoh

M & F Scanned: No

| €uro-S                                 | Star         | Indexes 11/08/2014                         |
|----------------------------------------|--------------|--------------------------------------------|
| Replacement (€1.1)<br>Acc 23% Rank Top |              | Terminal (€ 0.316)<br>Acc 25% Rank Top 21% |
| ****                                   |              | ****                                       |
| Lamb Survivability<br>(0.217%)         | Poor<br>0% = | Top 25% V<br>Acc 23%                       |
| Days to Slaughter<br>-2.147 days       | 0% -         | Top 35% V 100%                             |
| No. of Lambs Born<br>(€0.372)          | 0% -         | Top 17% V<br>Acc 58%                       |
| Daughters Milk<br>(€ -0.135)           | 0% =         | V Top 50% 100%                             |