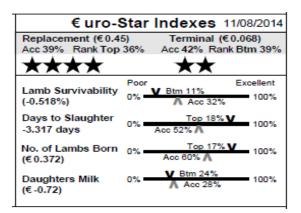

#### Replacement (€1.53) Terminal (€0.609) Acc 39% Rank Top 2% Acc 42% Rank Top 3% \*\*\*\* Poo Excellent Lamb Survivability 0% 100% (0.477%) Days to Slaughter 100% -4.734 days No. of Lambs Born 0% 100% (€0.355) Daughters Milk 100% (€-0.585)