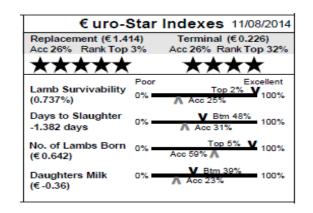

101 Figart (IE041819602156H) ET Earmark: UJI14050 Born: 22/02/14 Sire: Castlecairn Sas Commander by Knock Powerpacker Dam: Figart UJI10001 by Enniscrone Porn Machine M & F Scanned: Yes

| € uro-Star Indexes 11/08/2014            |              |                                          |   |  |
|------------------------------------------|--------------|------------------------------------------|---|--|
| Replacement (€1.28<br>Acc 28% Rank Top 5 |              | Terminal (€0.26)<br>Acc 30% Rank Top 27% | 6 |  |
| *****                                    |              | ****                                     |   |  |
| Lamb Survivability                       | Poor<br>0% = | Excellent<br>Excellent<br>100%           |   |  |
| Days to Slaughter<br>-2.979 days         | 0% 🗕         | Top 22% V<br>Acc 36%                     |   |  |
| No. of Lambs Born<br>(€ 0.642)           | 0% -         | Top 5% V<br>Acc 60%                      |   |  |
| Daughters Milk<br>(€ -0.473)             | 0% 🖛         | V Btm 34%<br>▲ Acc 25%                   |   |  |