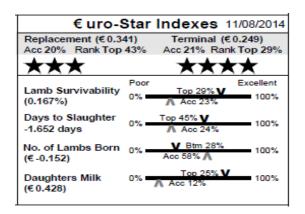

| 91 Ennis | crone (IE0                                   | 44164301  | 290J)      |             | ET | €ur                           |
|----------|----------------------------------------------|-----------|------------|-------------|----|-------------------------------|
| Earma    | rk: GA                                       | 14007     | Born:      | 11/02/14    |    | Replacement (<br>Acc 29% Rank |
| Sire:    | Knock Po                                     | owerpacke | er by Toph | ill Nockout |    | XXXX                          |
| Dam:     | Dam: Enniscrone GAI09004 by Douganhill McFly |           |            |             |    |                               |
|          |                                              |           |            | 0           |    | Days to Slaugh<br>-1.652 days |
| M & F    | Scanned:                                     | Yes       |            |             |    | No. of Lambs B<br>(€ 0.405)   |
|          |                                              |           |            |             |    |                               |