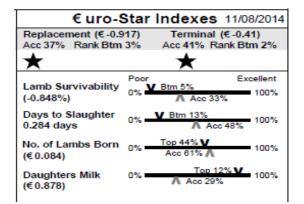

#### **AMANDA & JESSICA McMEEL**

- ET 19 Mac's (IE043782201180E) Earmark: AMF14001 **Born:** 03/02/14 Sire: Scholars Twenty Twelve by Mullan Supremacy Dam: Poseyhill XPB1200507 by Baltier Rascal I M & F Scanned: No
- € uro-Star Indexes 11/08/2014 Replacement (€-0.238) Terminal (€-0.199) Acc 15% Rank Btm 19% Acc 16% Rank Btm 7% Poo Excellent Lamb Survivability 0% 100% (-0.698%)(CC Days to Slaughter Btm 8% 100% 0.689 days Acc 19% No. of Lambs Born 100% 0% (€0.051) Daughters Milk 100% (€0.248)