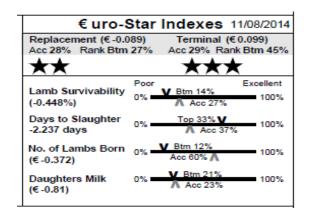

#### 52 Clara (IE041482400408C)

Earmark: EXI14005 Born: 07/02/14

Sire: Strathbogie Uno by Strathbogie Terminator

Dam: Clara EXI10013 by Irish Hill Pharaoh

M & F Scanned: No

| €uro-S                                 | Star         | Indexes 11/08/2014                         |
|----------------------------------------|--------------|--------------------------------------------|
| Replacement (€1.1)<br>Acc 23% Rank Top |              | Terminal (€ 0.316)<br>Acc 25% Rank Top 21% |
| ****                                   |              | ****                                       |
| Lamb Survivability<br>(0.217%)         | Poor<br>0% = | Top 25% V<br>Acc 23%                       |
| Days to Slaughter<br>-2.147 days       | 0% -         | Top 35% V 100%                             |
| No. of Lambs Born<br>(€0.372)          | 0% -         | Top 17% V<br>Acc 58%                       |
| Daughters Milk<br>(€ -0.135)           | 0% =         | V Top 50% 100%                             |