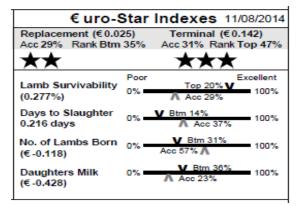

#### Member of LambPlus: Yes

44 Habistown (IE041656502758H) Single
Earmark: IVI14029 Born: 01/03/14
Sire: Kiltariff Santos by Derryvore Ranger
Dam: Habistown IVI11006 by Derryvore Oscar
M & F Scanned: No

45 Habistown (IE041656502755B) Single
Earmark: IVI14026 Born: 01/03/14
Sire: Kiltariff Santos by Derryvore Ranger
Dam: Habistown IVI10030 by Derryvore Oscar
M & F Scanned: No

| € uro-Star Indexes 11/08/2014    |                                       |  |  |  |
|----------------------------------|---------------------------------------|--|--|--|
| Replacement (€0.1)               |                                       |  |  |  |
| Acc 27% Rank Btm                 | 45% Acc 28% Rank Top 21%              |  |  |  |
| Lamb Survivability<br>(-0.373%)  | Poor Excellent 0% V Btm 18% 100% 100% |  |  |  |
| Days to Slaughter<br>-4.329 days | 0% Top 9% V<br>100%                   |  |  |  |
| No. of Lambs Born<br>(€ -0.524)  | Acc 59% 🔨                             |  |  |  |
| Daughters Milk<br>(€ -1.17)      | 0% V Btm 12%<br>Acc 23% 100%          |  |  |  |