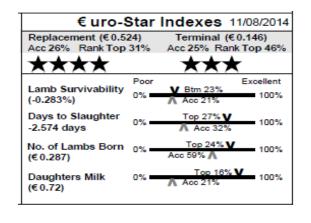

| €uro-S                                  | Star         | Indexes                | 11/08/2014        |
|-----------------------------------------|--------------|------------------------|-------------------|
| Replacement (€ 0.04<br>Acc 21% Rank Btm |              |                        |                   |
| **                                      |              | $\star\star$           |                   |
| Lamb Survivability<br>(-0.283%)         | Poor<br>0% = | Btm 23%                | Excellent<br>100% |
| Days to Slaughter<br>-1.202 days        | 0%           | ▼ Btm 4<br>∧ Acc 27%   | 4% 100%           |
| No. of Lambs Born<br>(€ 0.169)          | 0% =         | Top 35% V<br>Acc 60% 👗 | 100%              |
| Daughters Milk<br>(€ -0.653)            | 0% -         | V Btm 27%<br>▲ Acc 17% | 100%              |