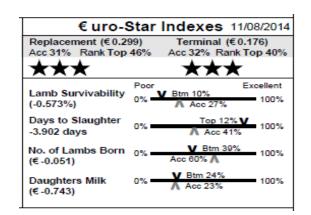

#### **AMANDA & JESSICA McMEEL**

- ET 19 Mac's (IE043782201180E) Earmark: AMF14001 **Born:** 03/02/14 Sire: Scholars Twenty Twelve by Mullan Supremacy Dam: Poseyhill XPB1200507 by Baltier Rascal I M & F Scanned: No
- € uro-Star Indexes 11/08/2014 Replacement (€-0.238) Terminal (€-0.199) Acc 15% Rank Btm 19% Acc 16% Rank Btm 7% Poo Excellent Lamb Survivability 0% 100% (-0.698%)(CC Days to Slaughter Btm 8% 100% 0.689 days Acc 19% No. of Lambs Born 100% 0% (€0.051) Daughters Milk 100% (€0.248)