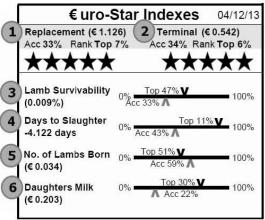

# Acc % parameters V.Poor, 0% - 14% Poor, 15% - 24% Fair, 25% - 34% Good, 35% - 49% V.Good, 50% and above

- Replacement (€1.126) If a farmer desires a ram to breed both lambs both for slaughter and replacement ewe lambs then they should select a ram based on this index. The bulk of this index is a combination of Lamb Survivability, Days to Slaughter, No. of lambs born & Daughters milk. The € value beside the index represents the difference in profit that each lamb sired from this ram will have.
- 2) Terminal (€0.542) If a farmer desires a ram to breed only lambs both for slaughter then they should select a ram based on this index. The bulk of this index is a combination of Lamb Survivability, Days to Slaughter. The € value beside the index represents the difference in profit that each lamb sired from this ram will have.
- 3) Days to slaughter This ranks animals on their genetic ability to grow. The index associated with this trait represents the difference in the predicted number of days required for the progeny of this ram to reach the desired slaughtered weight compared with other animals of the same breed.
- Lamb Survivability This ranks animals based on lambing ease and lamb survival rate. Every positive % point on this index is an extra lamb surviving to 40 days and vice versa.

- 5) No. of Lambs Born This ranks animals based on the predicted prolificacy of the females from this animal compared with other animals of the same breed
- 6) **Daughters Milk** This ranks animals based on the predicted milking performance of its daughters compared with other animals of the same breed