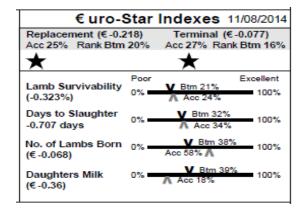

| € uro-Star Indexes 11/08/2014   |      |                        |           |  |
|---------------------------------|------|------------------------|-----------|--|
| Replacement (€0.5               | 67)  | Terminal (€            | -0.101)   |  |
| Acc 19% Rank Top                | 28%  | Acc 19% Rank           | k Btm 14% |  |
| ****                            |      | *                      |           |  |
|                                 | Poor |                        | Excellent |  |
| Lamb Survivability<br>(-0.148%) | 0% = | V Btm 33%<br>▲ Acc 17% | 100%      |  |
| Days to Slaughter               | 0%   | V Btm 9%               | 100%      |  |
| 0.621 days                      | 0.76 | Acc 26%                |           |  |
| No. of Lambs Born               | 0% = | Top 16%                | 100%      |  |
| (€0.389)                        | 2.76 | Acc 56% 🔨              |           |  |
| Daughters Milk                  | 0% = | V Btm 12%              | 100%      |  |
| (€ -1.193)                      | 0.70 | Acc 13%                | .30%      |  |
|                                 |      |                        |           |  |