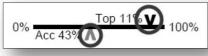

#### Rank

- This figure indicates more precisely where the animals rank within the breed. eg. Top 11% (see example below)
- This is displayed with the black pointer, the further to the right these are on the scale, the better its position with the breed.

#### Acc % (Accuracy%)

- Acc is an abbreviation of Accuracy. This figure is very important as it represents the amount of data behind each evaluation. Where Acc is low, much less emphasis should be placed on the evaluation, and vice versa.
- This is displayed with the grey pointer, the further to the right these are on the scale, the more information this evaluation is based on. e.g. Acc 43% (see example above)