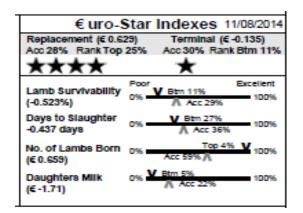

#### QUIGABAR

34 Quigabar Vick (IE044166500270C) Single
Earmark: ESF14012 Born: 12/02/14
Sire: Tamnamoney Preacher by Ballynahone Oscar
Dam: Enniscrone GAI10010 by Glenside Hot Shot
M & F Scanned: Yes

| € uro-Star Indexes 11/08/2014   |      |                            |  |  |
|---------------------------------|------|----------------------------|--|--|
| Replacement (€ -0.5             | 606) | Terminal (€0.114)          |  |  |
| Acc 32% Rank Btm                | 9%   | Acc 35% Rank Btm 48%       |  |  |
| $\star$                         |      | ***                        |  |  |
|                                 | Poor | Excellent                  |  |  |
| Lamb Survivability<br>(0.292%)  | 0%   | Top 19% V<br>Acc 22%       |  |  |
| Days to Slaughter<br>0.644 days | 0%   | V Btm 9% 100%              |  |  |
| No. of Lambs Born<br>(€ -0.49)  | 0% • | V Btm 7%<br>Acc 61% ▲ 100% |  |  |
| Daughters Milk<br>(€ 0.968)     | 0% • | Top 10% V<br>Acc 30%       |  |  |