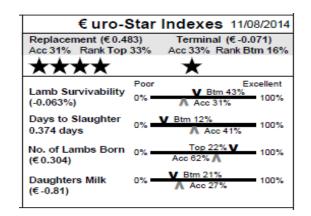

28 Silverhill (IE041810901564F) Single
Earmark: NVI14014 Born: 28/01/14
Sire: Emlach T-Rex by Glenside Razzle Dazzle
Dam: Silverhill NVI07067 by Goldies Lamborghini
M & F Scanned: No

| € uro-\$                               | Star         | Indexes 11/08/2014          |
|----------------------------------------|--------------|-----------------------------|
| Replacement (€ 0.6<br>Acc 28% Rank Top |              | Acc 30% Rank Top 9%         |
| $\star\star\star\star\star$            |              | *****                       |
| Lamb Survivability<br>(0.522%)         | Poor<br>0% = | Top 7% V<br>100%            |
| Days to Slaughter<br>-3.002 days       | 0% =         | Top 21% V<br>▲ Acc 36% 100% |
| No. of Lambs Born<br>(€ -0.304)        | 0% =         | V Btm 16%<br>Acc 61%        |
| Daughters Milk<br>(€ -1.688)           | 0%           | Acc 25%                     |