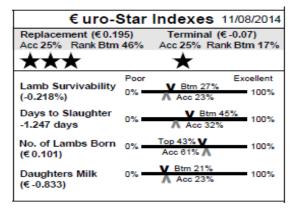

28 Silverhill (IE041810901564F) Single
Earmark: NVI14014 Born: 28/01/14
Sire: Emlach T-Rex by Glenside Razzle Dazzle
Dam: Silverhill NVI07067 by Goldies Lamborghini
M & F Scanned: No

| € uro-\$                               | Star         | Indexes 11/08/2014          |
|----------------------------------------|--------------|-----------------------------|
| Replacement (€ 0.6<br>Acc 28% Rank Top |              | Acc 30% Rank Top 9%         |
| $\star\star\star\star\star$            |              | *****                       |
| Lamb Survivability<br>(0.522%)         | Poor<br>0% = | Top 7% V<br>100%            |
| Days to Slaughter<br>-3.002 days       | 0% =         | Top 21% V<br>▲ Acc 36% 100% |
| No. of Lambs Born<br>(€ -0.304)        | 0% =         | V Btm 16%<br>Acc 61%        |
| Daughters Milk<br>(€ -1.688)           | 0%           | Acc 25%                     |