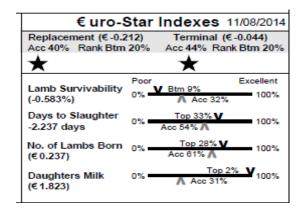

| € uro-S                          | Star Indexes 11/08/2014                                                                                                                                                                                                                                                                                                                                                                                                                                                                                                                                                                                                                                                                                                                                                                                                                                                                                                                                                                                                                                                                                                                                                                                                                                                                                                                                                                                                                                                                                                                                                                                                                                                                                                                                                                                                                                                                                                                                                                                                                                                                                                                                                                                                                                                                                   |
|----------------------------------|-----------------------------------------------------------------------------------------------------------------------------------------------------------------------------------------------------------------------------------------------------------------------------------------------------------------------------------------------------------------------------------------------------------------------------------------------------------------------------------------------------------------------------------------------------------------------------------------------------------------------------------------------------------------------------------------------------------------------------------------------------------------------------------------------------------------------------------------------------------------------------------------------------------------------------------------------------------------------------------------------------------------------------------------------------------------------------------------------------------------------------------------------------------------------------------------------------------------------------------------------------------------------------------------------------------------------------------------------------------------------------------------------------------------------------------------------------------------------------------------------------------------------------------------------------------------------------------------------------------------------------------------------------------------------------------------------------------------------------------------------------------------------------------------------------------------------------------------------------------------------------------------------------------------------------------------------------------------------------------------------------------------------------------------------------------------------------------------------------------------------------------------------------------------------------------------------------------------------------------------------------------------------------------------------------------|
| Replacement (€0.1                |                                                                                                                                                                                                                                                                                                                                                                                                                                                                                                                                                                                                                                                                                                                                                                                                                                                                                                                                                                                                                                                                                                                                                                                                                                                                                                                                                                                                                                                                                                                                                                                                                                                                                                                                                                                                                                                                                                                                                                                                                                                                                                                                                                                                                                                                                                           |
| Acc 13% Rank Btm                 | 41% Acc 13% Rank Btm 32%                                                                                                                                                                                                                                                                                                                                                                                                                                                                                                                                                                                                                                                                                                                                                                                                                                                                                                                                                                                                                                                                                                                                                                                                                                                                                                                                                                                                                                                                                                                                                                                                                                                                                                                                                                                                                                                                                                                                                                                                                                                                                                                                                                                                                                                                                  |
| ***                              | **                                                                                                                                                                                                                                                                                                                                                                                                                                                                                                                                                                                                                                                                                                                                                                                                                                                                                                                                                                                                                                                                                                                                                                                                                                                                                                                                                                                                                                                                                                                                                                                                                                                                                                                                                                                                                                                                                                                                                                                                                                                                                                                                                                                                                                                                                                        |
|                                  | Poor Excellent                                                                                                                                                                                                                                                                                                                                                                                                                                                                                                                                                                                                                                                                                                                                                                                                                                                                                                                                                                                                                                                                                                                                                                                                                                                                                                                                                                                                                                                                                                                                                                                                                                                                                                                                                                                                                                                                                                                                                                                                                                                                                                                                                                                                                                                                                            |
| Lamb Survivability<br>(0.212%)   | 0% Top 25% V 100%                                                                                                                                                                                                                                                                                                                                                                                                                                                                                                                                                                                                                                                                                                                                                                                                                                                                                                                                                                                                                                                                                                                                                                                                                                                                                                                                                                                                                                                                                                                                                                                                                                                                                                                                                                                                                                                                                                                                                                                                                                                                                                                                                                                                                                                                                         |
| Days to Slaughter<br>-0.032 days | 0% K Btm 19% 100%                                                                                                                                                                                                                                                                                                                                                                                                                                                                                                                                                                                                                                                                                                                                                                                                                                                                                                                                                                                                                                                                                                                                                                                                                                                                                                                                                                                                                                                                                                                                                                                                                                                                                                                                                                                                                                                                                                                                                                                                                                                                                                                                                                                                                                                                                         |
| No. of Lambs Born<br>(€ 0.034)   | 0% Kec 56% Acc 56\% Acc |
| Daughters Milk<br>(€0.45)        | 0% Top 24% V 100%                                                                                                                                                                                                                                                                                                                                                                                                                                                                                                                                                                                                                                                                                                                                                                                                                                                                                                                                                                                                                                                                                                                                                                                                                                                                                                                                                                                                                                                                                                                                                                                                                                                                                                                                                                                                                                                                                                                                                                                                                                                                                                                                                                                                                                                                                         |