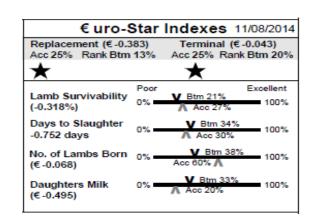

#### **AMANDA & JESSICA McMEEL**

- ET 19 Mac's (IE043782201180E) Earmark: AMF14001 **Born:** 03/02/14 Sire: Scholars Twenty Twelve by Mullan Supremacy Dam: Poseyhill XPB1200507 by Baltier Rascal I M & F Scanned: No
- € uro-Star Indexes 11/08/2014 Replacement (€-0.238) Terminal (€-0.199) Acc 15% Rank Btm 19% Acc 16% Rank Btm 7% Poo Excellent Lamb Survivability 0% 100% (-0.698%)(CC Days to Slaughter Btm 8% 100% 0.689 days Acc 19% No. of Lambs Born 100% 0% (€0.051) Daughters Milk 100% (€0.248)