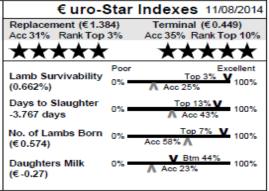

| € uro-S                        | € uro-Star Indexes 11/08/2014 |                     |  |  |  |
|--------------------------------|-------------------------------|---------------------|--|--|--|
| Replacement (€1.3              | 8)                            | Terminal (€ 0.469)  |  |  |  |
| Acc 28% Rank Top               | 3%                            | Acc 28% Rank Top 9% |  |  |  |
| <b>★★★★★</b>                   | -                             | *****               |  |  |  |
|                                | Poor                          | Excellent           |  |  |  |
| Lamb Survivability<br>(0.662%) | 0% =                          | Top 3% ¥<br>Acc 26% |  |  |  |
| Days to Slaughter              | 0% =                          | Top 30% V 100%      |  |  |  |
| -2.394 days                    | 0.00                          | Acc 34%             |  |  |  |
| No. of Lambs Born<br>(€ 0.473) | 0% -                          | Top 11% V 100%      |  |  |  |
| Daughters Milk<br>(€ -0.675)   | 0% -                          | Acc 25%             |  |  |  |
|                                |                               |                     |  |  |  |