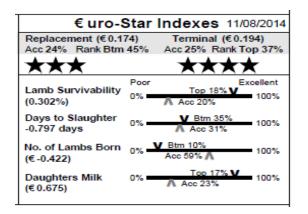

| € uro-S                        | € uro-Star Indexes 11/08/2014 |                     |  |  |  |
|--------------------------------|-------------------------------|---------------------|--|--|--|
| Replacement (€1.3              | 8)                            | Terminal (€ 0.469)  |  |  |  |
| Acc 28% Rank Top               | 3%                            | Acc 28% Rank Top 9% |  |  |  |
| <b>★★★★★</b>                   | -                             | *****               |  |  |  |
|                                | Poor                          | Excellent           |  |  |  |
| Lamb Survivability<br>(0.662%) | 0% =                          | Top 3% ¥<br>Acc 26% |  |  |  |
| Days to Slaughter              | 0% =                          | Top 30% V 100%      |  |  |  |
| -2.394 days                    | 0.00                          | Acc 34%             |  |  |  |
| No. of Lambs Born<br>(€ 0.473) | 0% -                          | Top 11% V 100%      |  |  |  |
| Daughters Milk<br>(€ -0.675)   | 0% -                          | Acc 25%             |  |  |  |
|                                |                               |                     |  |  |  |