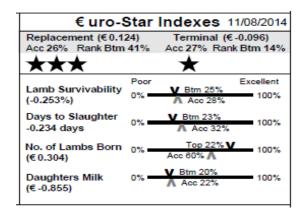

| €uro-S                                | Star         | Indexes                   | 11/08/2014 |
|---------------------------------------|--------------|---------------------------|------------|
| Replacement (€0.5<br>Acc 30% Rank Top |              | Terminal (<br>Acc 34% Rar |            |
| ****                                  |              |                           | ***        |
| Lamb Survivability<br>(0.392%)        | Poor<br>0% — | Top 13%                   | Excellent  |
| Days to Slaughter<br>-2.597 days      | 0%           | Top 27% V                 | 100%       |
| No. of Lambs Born<br>(€ -0.304)       | 0% -         | V Btm 16%<br>Acc 58% ▲    | 100%       |
| Daughters Milk<br>(€ -0.855)          | 0% -         | Btm 20%                   | 100%       |