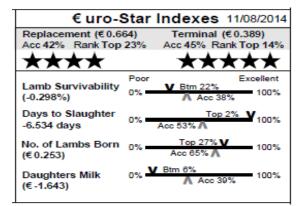

| € uro-Star Indexes 11/08/2014           |            |                                            |  |  |
|-----------------------------------------|------------|--------------------------------------------|--|--|
| Replacement (€ 0.7)<br>Acc 35% Rank Top |            | Terminal (€ 0.262)<br>Acc 37% Rank Top 27% |  |  |
| ****                                    |            | ****                                       |  |  |
| Lamb Survivability<br>(-0.058%)         | Poor<br>0% | Excellent<br>V Btm 43%<br>Acc 26%          |  |  |
| Days to Slaughter<br>-1.359 days        | 0%         | V Btm 48%<br>▲ Acc 46% 100%                |  |  |
| No. of Lambs Born<br>(€ 0.321)          | 0% -       | Top 21% V<br>Acc 61% A                     |  |  |
| Daughters Milk<br>(€ 0.248)             | 0%         | Top 32% V<br>Acc 33%                       |  |  |