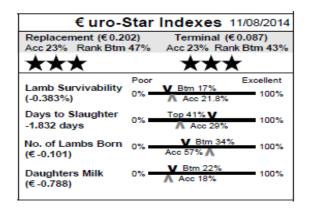

| € uro-Star Indexes 11/08/2014   |      |                        |           |  |
|---------------------------------|------|------------------------|-----------|--|
| Replacement (€0.5               | 67)  | Terminal (€            | -0.101)   |  |
| Acc 19% Rank Top                | 28%  | Acc 19% Rank           | k Btm 14% |  |
| ****                            |      | *                      |           |  |
|                                 | Poor |                        | Excellent |  |
| Lamb Survivability<br>(-0.148%) | 0% = | V Btm 33%<br>▲ Acc 17% | 100%      |  |
| Days to Slaughter               | 0%   | V Btm 9%               | 100%      |  |
| 0.621 days                      | 0.76 | Acc 26%                |           |  |
| No. of Lambs Born               | 0% = | Top 16%                | 100%      |  |
| (€0.389)                        | 2.76 | Acc 56% 🔨              |           |  |
| Daughters Milk                  | 0% = | V Btm 12%              | 100%      |  |
| (€ -1.193)                      | 0.70 | Acc 13%                | .30%      |  |
|                                 |      |                        |           |  |