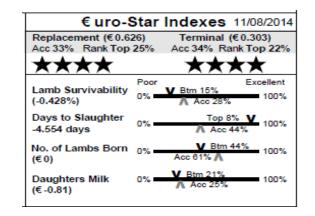

#### Replacement (€1.53) Terminal (€0.609) Acc 39% Rank Top 2% Acc 42% Rank Top 3% \*\*\*\* Poo Excellent Lamb Survivability 0% 100% (0.477%) Days to Slaughter 100% -4.734 days No. of Lambs Born 0% 100% (€0.355) Daughters Milk 100% (€-0.585)