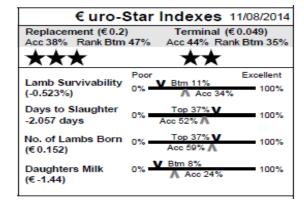

#### € uro-Star Indexes 11/08/2014 Terminal (€0.414) Replacement (€1.246) Acc 38% Rank Top 5% Acc 41% Rank Top 12% \*\*\*\* Poor Lamb Survivability 0% 100% (0.407%) Days to Slaughter 0% 100% -3.452 days No. of Lambs Born 0% 100% (€0.355) Acc 60% V Btm 46% Daughters Milk 0% 100% (€-0.225)