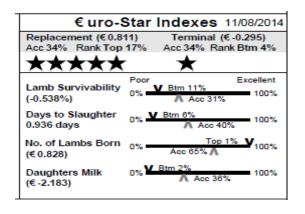

| € uro-S                        | € uro-Star Indexes 11/08/2014 |                     |  |  |  |
|--------------------------------|-------------------------------|---------------------|--|--|--|
| Replacement (€1.3              | 8)                            | Terminal (€ 0.469)  |  |  |  |
| Acc 28% Rank Top               | 3%                            | Acc 28% Rank Top 9% |  |  |  |
| <b>★★★★★</b>                   | -                             | *****               |  |  |  |
|                                | Poor                          | Excellent           |  |  |  |
| Lamb Survivability<br>(0.662%) | 0% =                          | Top 3% ¥<br>Acc 26% |  |  |  |
| Days to Slaughter              | 0% =                          | Top 30% V 100%      |  |  |  |
| -2.394 days                    | 0.00                          | Acc 34%             |  |  |  |
| No. of Lambs Born<br>(€ 0.473) | 0% -                          | Top 11% V 100%      |  |  |  |
| Daughters Milk<br>(€ -0.675)   | 0% -                          | Acc 25%             |  |  |  |
|                                |                               |                     |  |  |  |