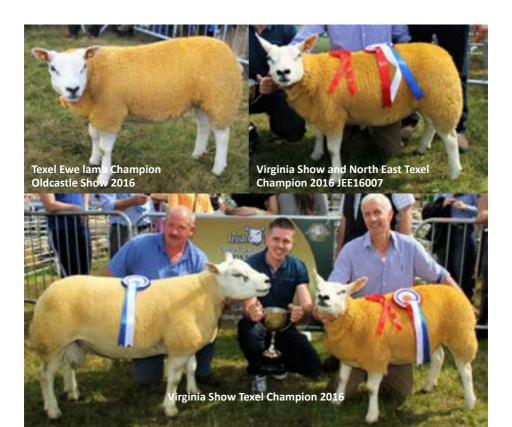

## **Crosserlough Flock**

The flock was established in 2010 with the purchase of females from the Navac flock. The aim is to breed sheep with plenty of size and power that appeal to commercial sheep producers and pedigree breeders. This year, 2016, has been our first year on the show circuit and we have had considerable success, particularly, with our ewe lamb, JEE160 . JEE160 was placed 6th in the Junior ewe lamb class at the All Ireland Texel Championships in Dundalk. Later in the year this ewe lamb was Champion Texel and North East Champion Texel at Virginia Show. We finished the show season by being placed in the Ewe Lamb Class at Trim Show.