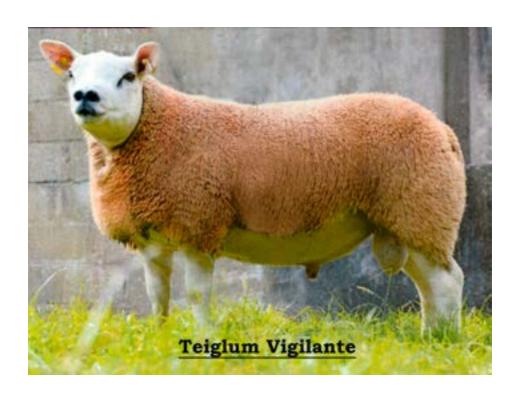

#### **Teiglum Vigilante**

Sire: Garngour Ultimatum.

Dam: Teiglum CFT 085715 by Craighead Masterpiece.

Teiglum Vigilante was purchased for his length, carcass, skin, and character. A proven breeder of many show champions, and many of his offspring have achieved 4 figures when selling at various sales. His dam CFT 085715 is G.dam to the Clark Brother's super gimmer that was Champion at the Royal Highland show, and was Supreme Sheep Champion at the Great Yorkshire show 2016, who bred Teiglum Young Gun [£70,000] top price Lanark this year. All five Georgie shearlings are in lamb to Vigilante