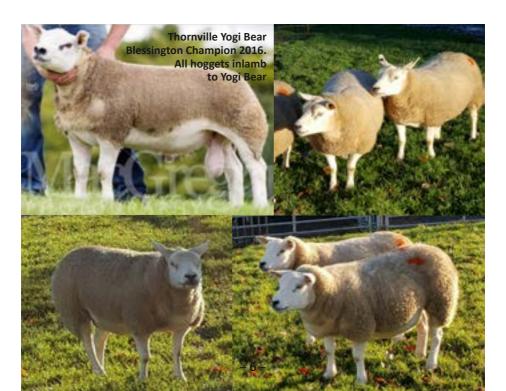

In more recent years, with the help of embryo transfer technology, the Navac flock continues to grow from strength to strength.

All hoggets being offered for sale are sired by Glenside Roller and are in lamb to the 2016 Supreme Champion in Blessington-Thornville Yogi Bear UVI 16022.

Flock sires used: Thornville Yogi Bear UVI16022, purchased jointly at Blessington Premier 2016 for €3150. Yogi Bear was Supreme Champion at the Premier sale.

Knaper Yes Sir - full brother to Thornville Wilson - 2015 champion at Blessington - sold for €4,400 and brother to the Blessington Champion Female 2016 - sold for €4,800