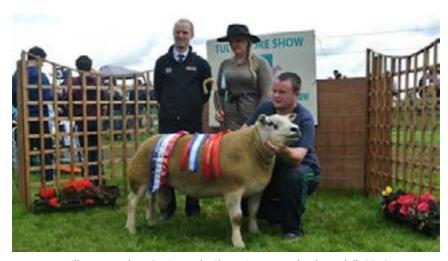

# **COOTEHILL TEXEL**

PFI12002 All Ireland Senior Ewe Champion at Dundalk 2016. Maternal sister to Oberstown Usain Bolt and dam of lots 8 & 9

A special sale of approx
60 Pedigree Texel inlamb shearling ewes

PFI12002 dam of lots 8 &9. All Ireland Senior Ewe 2016 and full sister to Usain Bolt