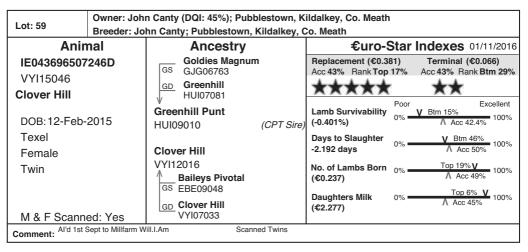

#### Catalogue Explanation

Owner: John Farmer (DQI: 70%); Sheepstown, Bally, Co. Meath Breeder; John Farmer; Sheepstown, Bally, Co. Meath Flock DQI — Data Quality Index scores flocks based on their data quality, completeness and timeliness of data entry.