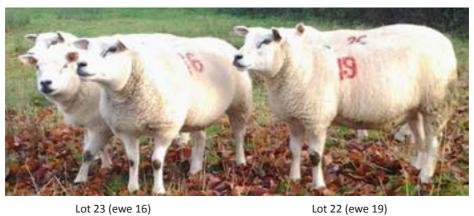

### **Dams Sires:**

Curley United, champion at Ballymena 2013.

Durisdeer Northern Light, champion ram lamb Royal Highland show 2007.

Lot 23 (ewe 16)