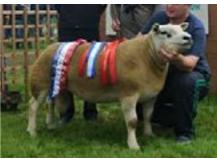

#### **Hillcrest Topshot**

Topshot is a double five €Star ram with a super carcass, who has won many championships including the Senior Male Champion 2016 All Ireland in Dundalk and the Texel Championships at the National Livestock Show at Tullamore in 2014.

#### **Springwell Wacko**

A Knap Vogue son, with a great carcass, skin and breed character. Knap Vogue was Reserve Male and Reserve Overall Champion at the English National Sale in 2014.

Hillcrest Topshot, Senior Male Champion ALL Ireland Dundalk 2016 and Texel Champion Tullamore 2014