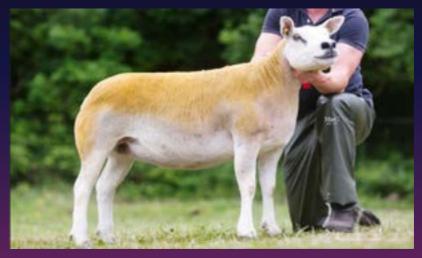

# **COOTEHILL TEXEL**

PFI12002 All Ireland Senior Ewe Champion at Dundalk 2016. Maternal sister to Oberstown Usain Bolt and dam of lots 8 & 9

A special sale of approx
60 Pedigree Texel inlamb shearling ewes

PFI12002 dam of lots 8 &9. All Ireland Senior Ewe 2016 and full sister to Usain Bolt