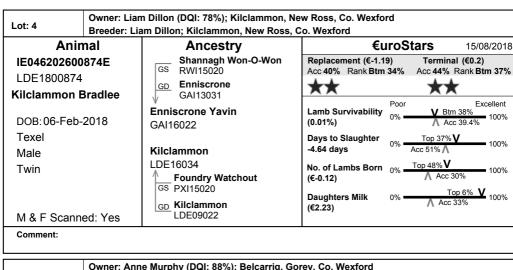

LDE16013

GS PXI15020

GD Kilclammon

I DF14004

**Foundry Watchout** 

Twin

Comment:

M & F Scanned: Yes

No. of Lambs Born 0% Top 48% V

(€-0.12)

(€1.79)

**Daughters Milk** 

**-** 100%

**V** <sub>100%</sub>

Top 9%

| 1 -4. 47      | Owner: Anne Murphy (DQI: 88%); Belcarrig, Gorey, Co. Wexford |                                                  |                                           |                   |                                          |
|---------------|--------------------------------------------------------------|--------------------------------------------------|-------------------------------------------|-------------------|------------------------------------------|
| Lot: 17       | Breeder: Anne Murphy; Belcarrig, Gorey, Co. Wexford          |                                                  |                                           |                   |                                          |
| Ani           | Animal Ancestry €uroStars 1                                  |                                                  | 15/08/2018                                |                   |                                          |
| PXI1803059    | 9                                                            | Greenhill Yemen Boy HUI16069 GD Murphys PXE11016 | Replacement (€1.23)<br>Acc 34% Rank Top 9 |                   | ninal (€0.89)<br>% Rank Top 17%          |
| DOB: 02-Feb   |                                                              | Foundry Amran PXI1702889                         | Lamb Survivability                        | ()%               | Excellent pp 22% <b>V</b> 100% Acc 36.3% |
| Texel<br>Male |                                                              | Foundry                                          | Days to Slaughter -5.82 days              | Λ                 | Acc 39% 100%                             |
| Twin          |                                                              | PXI15061  Foundry Van Dyke  GS PXI14010          | No. of Lambs Born<br>(€0.2)               | 0%                | p 24% <b>V</b><br>cc 29%                 |
| M & F Scan    | ned: Yes                                                     | GD Curley TYC1200262                             | Daughters Milk<br>(€1.58)                 | 0% <del>***</del> | Top 11% <b>V</b><br>Acc 33%              |
| Comment:      |                                                              | 1                                                | 1                                         |                   |                                          |