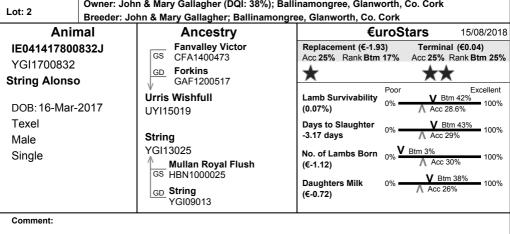

## **VENDORS**

| Lot              | Vendor                                                                                |
|------------------|---------------------------------------------------------------------------------------|
| 1, 13            | Kenneth Brazil - Toureen, Ballymacarbry, Clonmel, Co. Waterford                       |
| 8, 9, 10, 18, 19 | Gerard & Ann Connolly - Ballinacurra, Rathgormack, Carrick-On-<br>Suir, Co. Waterford |
| 4, 15            | Liam Dillon - Kilclammon, New Ross, Co. Wexford                                       |
| 2, 3, 14         | John & Mary Gallagher - Ballinamongree, Glanworth, Co. Cork                           |
| 11, 12, 20       | John Mulcahy - Ballinattin, Clerihan, Clonmel, Co. Tipperary                          |
| 5, 6, 7, 16, 17  | Anne Murphy - Belcarrig, Gorey, Co. Wexford                                           |

| Lot: 3        | Owner: John & Mary Gallagher (DQI: 38%); Ballinamongree, Glanworth, Co. Cork  Lot: 3  Breeder: John & Mary Gallagher; Ballinamongree, Glanworth, Co. Cork |                                           |                                              |                                                                |  |  |
|---------------|-----------------------------------------------------------------------------------------------------------------------------------------------------------|-------------------------------------------|----------------------------------------------|----------------------------------------------------------------|--|--|
| Aniı          | mal                                                                                                                                                       | Ancestry                                  | €uroS                                        | tars 15/08/2018                                                |  |  |
| YGI1700828    |                                                                                                                                                           | Fanvalley Victor GS CFA1400473 GD Forking | Replacement (€-0.69)<br>Acc 26% Rank Btm 49% | <b>Terminal (€0.09)</b><br>Acc <b>26%</b> Rank <b>Btm 29</b> % |  |  |
| String Alvard |                                                                                                                                                           |                                           | Lamb Survivability (-0.09%)                  | Excellent V Btm 32% 100%                                       |  |  |
| Texel<br>Male |                                                                                                                                                           | String                                    | Days to Slaughter -5.35 days                 | Top 27% <b>V</b> ↑ Acc 28%  100%                               |  |  |
| Twin          |                                                                                                                                                           | YGI15029  Milnbank Valdaron               | No. of Lambs Born <sub>0%</sub> ∎ (€-0.41)   | <b>V</b> Btm 31% 100%                                          |  |  |
|               |                                                                                                                                                           | GS LYM1401375  GD String YGI10048         | Daughters Milk 0% ■<br>(€-1.1)               | <b>V</b> Btm 28% 100% Acc 25%                                  |  |  |