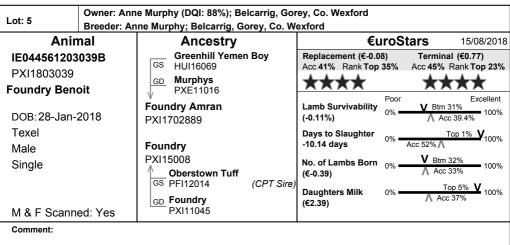

| Days to Slaughter -5.35 days                 | Top 27% <b>V</b> ↑ Acc 28%  100%                               |  |  |
| Twin          |                                                                                                                                                           | YGI15029  Milnbank Valdaron               | No. of Lambs Born <sub>0%</sub> ∎ (€-0.41)   | <b>V</b> Btm 31% 100%                                          |  |  |
|               |                                                                                                                                                           | GS LYM1401375  GD String YGI10048         | Daughters Milk 0% ■<br>(€-1.1)               | <b>V</b> Btm 28% 100% Acc 25%                                  |  |  |





| Lot: 6                                    | Owner: Anne Murphy (DQI: 88%); Belcarrig, Gorey, Co. Wexford Breeder: Anne Murphy; Belcarrig, Gorey, Co. Wexford |                                        |                                           |                                       |                                         |  |
|-------------------------------------------|------------------------------------------------------------------------------------------------------------------|----------------------------------------|-------------------------------------------|---------------------------------------|-----------------------------------------|--|
| Anir                                      | nal