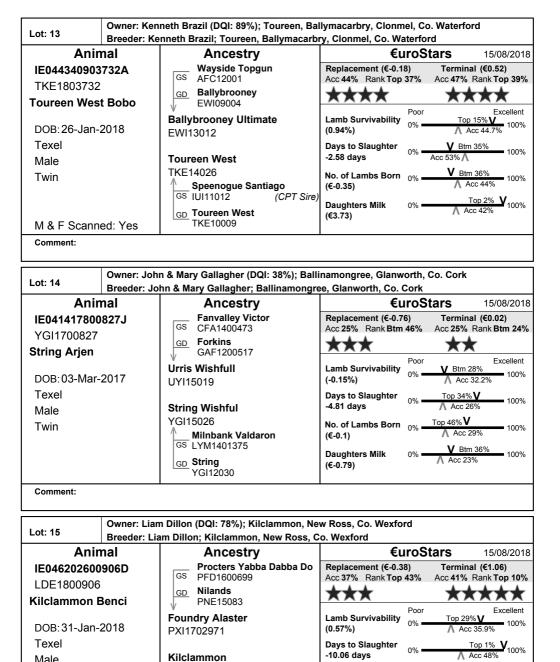

| Lot: 3        | Owner: John & Mary Gallagher (DQI: 38%); Ballinamongree, Glanworth, Co. Cork  Lot: 3  Breeder: John & Mary Gallagher; Ballinamongree, Glanworth, Co. Cork |                                           |                                              |                                                                |  |  |
|---------------|-----------------------------------------------------------------------------------------------------------------------------------------------------------|-------------------------------------------|----------------------------------------------|----------------------------------------------------------------|--|--|
| Aniı          | mal                                                                                                                                                       | Ancestry                                  | €uroS                                        | tars 15/08/2018                                                |  |  |
| YGI1700828    |                                                                                                                                                           | Fanvalley Victor GS CFA1400473 GD Forking | Replacement (€-0.69)<br>Acc 26% Rank Btm 49% | <b>Terminal (€0.09)</b><br>Acc <b>26%</b> Rank <b>Btm 29</b> % |  |  |
| String Alvard |                                                                                                                                                           |                                           | Lamb Survivability (-0.09%)                  | Excellent V Btm 32% 100%                                       |  |  |
| Texel<br>Male |                                                                                                                                                           | String                                    | Days to Slaughter -5.35 days                 | Top 27% <b>V</b> ↑ Acc 28%  100%                               |  |  |
| Twin          |                                                                                                                                                           | YGI15029  Milnbank Valdaron               | No. of Lambs Born <sub>0%</sub> ∎ (€-0.41)   | <b>V</b> Btm 31% 100%                                          |  |  |
|               |                                                                                                                                                           | GS LYM1401375  GD String YGI10048         | Daughters Milk 0% ■<br>(€-1.1)               | <b>V</b> Btm 28% 100% Acc 25%                                  |  |  |