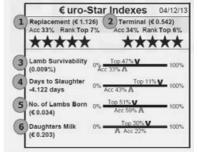

### €uroStars – How to interpret them

- Each star represents where the animal ranks on each index in 20% bounds
- One star represents the bottom 20% of the breed
- Five star represents the top 20% of the breed
- The higher the stars, the higher the predicted profitability of that animal

#### Rank

- This figure indicates more precisely where the animals rank within the breed. eg. Top 11% (see example below)
- This is displayed with the black pointer, the further to the right these are on the scale, the better its position with the breed.

#### Acc % (Accuracy%)

- This figure is very important as it represents the amount of data behind each evaluation. Where Acc is low, much less emphasis should be placed on the evaluation, and vice versa.
- This is displayed with the grey pointer, the further to the right these are on the scale, the more information this evaluation is based on. e.g. Acc 43% (see example on previous page)

#### Acc % parameters

**V.Poor**, 0% - 14% **Poor**, 15% - 24%

Fair, 25% - 34% Good, 35% - 49%

V.Good, 50% and abov

#### Indexes & Traits

- 1) Replacement (€1.126) If a farmer desires a ram to breed both lambs both for slaughter and replacement ewe lambs then they should select a ram based on this index. The bulk of this index is a combination of Lamb Survivability, Days to Slaughter, No. of lambs born & Daughters milk. The € value beside the index represents the difference in profit that each lamb sired from this ram will have.
- 2) Terminal (€0.542) If a farmer desires a ram to breed only lambs for slaughter then they should select a ram based on this index. The bulk of this index is a combination of Lamb Survivability and Days to Slaughter. The € value beside the index represents the difference in profit that each lamb sired from this ram will have.
- 3) Lamb Survivability This ranks animals based on lambing ease and lamb survival rate. Every positive % point on this index is an extra lamb surviving to 40 days and vice versa.
- 4) Days to Slaughter This ranks animals on their genetic ability to grow. The index associated with this trait represents the difference in the predicted number of days required for the progeny of this ram to reach the desired slaughtered weight compared with other animals of the same breed.

- 5) No. of Lambs Born This ranks animals based on the predicted prolificacy of the females from this animal compared with other animals of the same breed.
- 6) Daughters Milk This ranks animals based on the predicted milking performance of their daughters compared with other animals of the same breed.