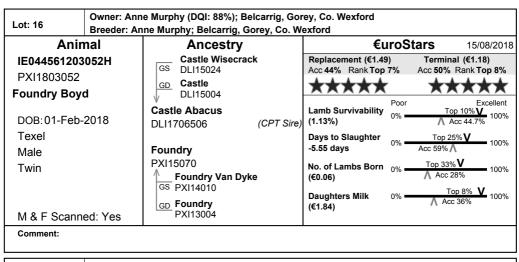

|
|                               | GS YGI11021 GD Grennan       | Daughters Milk 0% = (€-0.52)                     | <b>V</b> Btm 44%<br>↑ Acc 26%                                 |
|                               | OEI10012                     | Within Floci                                     | k Evaluation                                                  |
| Comment:                      |                              |                                                  |                                                               |



LDE16013

GS PXI15020

GD Kilclammon

I DF14004

**Foundry Watchout** 

Twin

Comment:

M & F Scanned: Yes

No. of Lambs Born 0% Top 48% V

(€-0.12)

(€1.79)

**Daughters Milk** 

**-** 100%

**V** <sub>100%</sub>

Top 9%



| 1 -4. 47      | Owner: Anne Murphy (DQI: 88%); Belcarrig, Gorey, Co. Wexford |                                                  |                                           |                   |                                          |
|---------------|--------------------------------------------------------------|--------------------------------------------------|-------------------------------------------|-------------------|------------------------------------------|
| Lot: 17       | Breeder: Anne Murphy; Belcarrig, Gorey, Co. Wexford          |                                                  |                                           |                   |                                          |
| Ani           | Animal Ancestry €uroStars 1                                  |