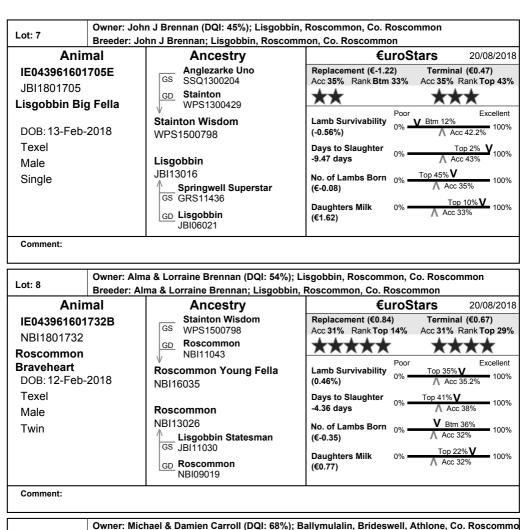

#### Sheep Ireland €uroStars

#### €uroStars – How to interpret them

- Each star represents where the animal ranks on each index in 20% bounds
- One star represents the bottom 20% of the breed
- Five star represents the top 20% of the breed
- The higher the stars, the higher the predicted profitability of that animal

#### Rank

- This figure indicates more precisely where the animals rank within the breed. eg. Top 11% (see example below)
- This is displayed with the black pointer, the further to the right these are on the scale, the better its position with the breed.

#### Acc % (Accuracy%)

- This figure is very important as it represents the amount of data behind each evaluation. Where Acc is low, much less emphasis should be placed on the evaluation, and vice versa.
- This is displayed with the grey pointer, the further to the right these are on the scale, the more information this evaluation is based on. e.g. Acc 43% (see example on previous page)

#### Acc % parameters

**V.Poor**, 0% - 14% **Poor**, 15% - 24%

Fair, 25% - 34% Good, 35% - 49%

V.Good, 50% and abov

#### Indexes & Traits

- 1) Replacement (€1.126) If a farmer desires a ram to breed both lambs both for slaughter and replacement ewe lambs then they should select a ram based on this index. The bulk of this index is a combination of Lamb Survivability, Days to Slaughter, No. of lambs born & Daughters milk. The € value beside the index represents the difference in profit that each lamb sired from this ram will have
- 2) Terminal (€0.542) If a farmer desires a ram to breed only lambs for slaughter then they should select a ram based on this index. The bulk of this index is a combination of Lamb Survivability and Days to Slaughter. The € value beside the index represents the difference in profit that each lamb sired from this ram will have.
- 3) Lamb Survivability This ranks animals based on lambing ease and lamb survival rate. Every positive % point on this index is an extra lamb surviving to 40 days and vice versa.
- 4) Days to Slaughter This ranks animals on their genetic ability to grow. The index associated with this trait represents the difference in the predicted number of days required for the progeny of this ram to reach the desired slaughtered weight compared with other animals of the same breed.

- 5) No. of Lambs Born This ranks animals based on the predicted prolificacy of the females from this animal compared with other animals of the same breed.
- 6) Daughters Milk This ranks animals based on the predicted milking performance of their daughters compared with other animals of the same breed.