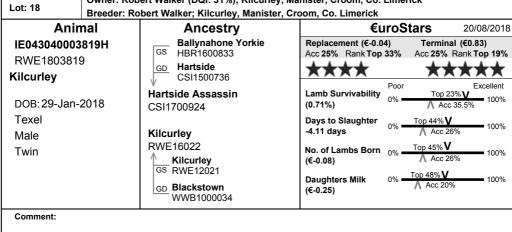

#### Sheep Ireland €uroStars

#### How to select a ram fit for purpose?

Evaluations should **never be the only tool** you use when selecting animals for breeding. Animals must also be examined to ensure the animal is also physically correct; an animal that is not physically correct (ie. mouth, feet, etc.) cannot compensate for this fault regardless of its evaluation and should be avoided for breeding purposes.

#### €uroStars – How to interpret them

- Each star represents where the animal ranks on each index in 20% bounds
- One star represents the bottom 20% of the breed
- Five star represents the top 20% of the breed
- The higher the stars, the higher the predicted profitability of that animal

#### Rank

- This figure indicates more precisely where the animals rank within the breed. eg. Top 11% (see example below)
- This is displayed with the black pointer, the further to the right these are on the scale, the better its position with the breed.

#### Acc % (Accuracy%)

- This figure is very important as it represents the amount of data behind each evaluation. Where Acc is low, much less emphasis should be placed on the evaluation, and vice versa.
- This is displayed with the grey pointer, the further to the right these are on the scale, the more information this evaluation is based on. e.g. Acc 43% (see example on previous page)

#### Acc % parameters

**V.Poor**, 0% - 14% **Poor**, 15% - 24%

Fair, 25% - 34% Good, 35% - 49%

V.Good, 50% and abov

#### Indexes & Traits

- 1) Replacement (€1.126) If a farmer desires a ram to breed both lambs both for slaughter and replacement ewe lambs then they should select a ram based on this index. The bulk of this index is a combination of Lamb Survivability, Days to Slaughter, No. of lambs born & Daughters milk. The € value beside the index represents the difference in profit that each lamb sired from this ram will have
- 2) Terminal (€0.542) If a farmer desires a ram to breed only lambs for slaughter then they should select a ram based on this index. The bulk of this index is a combination of Lamb Survivability and Days to Slaughter. The € value beside the index represents the difference in profit that each lamb sired from this ram will have.
- 3) Lamb Survivability This ranks animals based on lambing ease and lamb survival rate. Every positive % point on this index is an extra lamb surviving to 40 days and vice versa.
- 4) Days to Slaughter This ranks animals on their genetic ability to grow. The index associated with this trait represents the difference in the predicted number of days required for the progeny of this ram to reach the desired slaughtered weight compared with other animals of the same breed.

- 5) No. of Lambs Born This ranks animals based on the predicted prolificacy of the females from this animal compared with other animals of the same breed.
- 6) Daughters Milk This ranks animals based on the predicted milking performance of their daughters compared with other animals of the same breed.