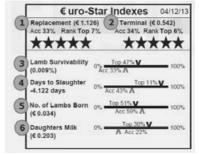

#### Sheep Ireland €uroStars

#### €uroStars – How to interpret them

- Each star represents where the animal ranks on each index in 20% bounds
- One star represents the bottom 20% of the breed
- Five star represents the top 20% of the breed
- The higher the stars, the higher the predicted profitability of that animal

#### Rank

- This figure indicates more precisely where the animals rank within the breed. eg. Top 11% (see example below)
- This is displayed with the black pointer, the further to the right these are on the scale, the better its position with the breed.

#### Acc % (Accuracy%)

- This figure is very important as it represents the amount of data behind each evaluation. Where Acc is low, much less emphasis should be placed on the evaluation, and vice versa.
- This is displayed with the grey pointer, the further to the right these are on the scale, the more information this evaluation is based on. e.g. Acc 43% (see example on previous page)

#### Acc % parameters

**V.Poor**, 0% - 14% **Poor**, 15% - 24%

Fair, 25% - 34% Good, 35% - 49%

V.Good, 50% and abov

#### Indexes & Traits

- 1) Replacement (€1.126) If a farmer desires a ram to breed both lambs both for slaughter and replacement ewe lambs then they should select a ram based on this index. The bulk of this index is a combination of Lamb Survivability, Days to Slaughter, No. of lambs born & Daughters milk. The € value beside the index represents the difference in profit that each lamb sired from this ram will have
- 2) Terminal (€0.542) If a farmer desires a ram to breed only lambs for slaughter then they should select a ram based on this index. The bulk of this index is a combination of Lamb Survivability and Days to Slaughter. The € value beside the index represents the difference in profit that each lamb sired from this ram will have.
- 3) Lamb Survivability This ranks animals based on lambing ease and lamb survival rate. Every positive % point on this index is an extra lamb surviving to 40 days and vice versa.
- 4) Days to Slaughter This ranks animals on their genetic ability to grow. The index associated with this trait represents the difference in the predicted number of days required for the progeny of this ram to reach the desired slaughtered weight compared with other animals of the same breed.

- 5) No. of Lambs Born This ranks animals based on the predicted prolificacy of the females from this animal compared with other animals of the same breed.
- 6) Daughters Milk This ranks animals based on the predicted milking performance of their daughters compared with other animals of the same breed.