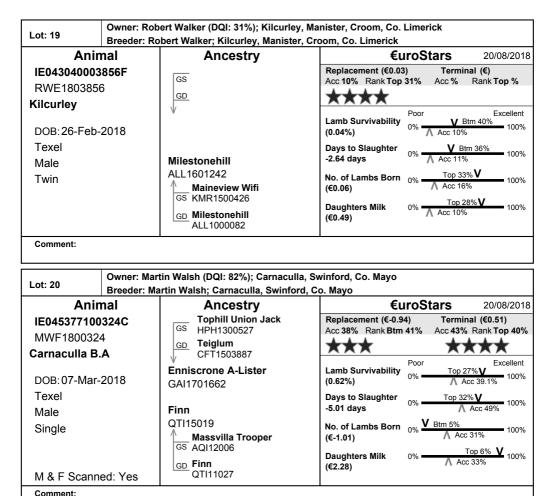

#### Sheep Ireland €uroStars

#### How to select a ram fit for purpose?

Evaluations should **never be the only tool** you use when selecting animals for breeding. Animals must also be examined to ensure the animal is also physically correct; an animal that is not physically correct (ie. mouth, feet, etc.) cannot compensate for this fault regardless of its evaluation and should be avoided for breeding purposes.

#### €uroStars – How to interpret them

- Each star represents where the animal ranks on each index in 20% bounds
- One star represents the bottom 20% of the breed
- Five star represents the top 20% of the breed
- The higher the stars, the higher the predicted profitability of that animal

#### Rank

- This figure indicates more precisely where the animals rank within the breed. eg. Top 11% (see example below)
- This is displayed with the black pointer, the further to the right these are on the scale, the better its position with the breed.

#### Acc % (Accuracy%)

- This figure is very important as it represents the amount of data behind each evaluation. Where Acc is low, much less emphasis should be placed on the evaluation, and vice versa.
- This is displayed with the grey pointer, the further to the right these are on the scale, the more information this evaluation is based on. e.g. Acc 43% (see example on previous page)

#### Acc % parameters

**V.Poor**, 0% - 14% **Poor**, 15% - 24%

Fair, 25% - 34% Good, 35% - 49%

V.Good, 50% and abov

#### Indexes & Traits

- 1) Replacement (€1.126) If a farmer desires a ram to breed both lambs both for slaughter and replacement ewe lambs then they should select a ram based on this index. The bulk of this index is a combination of Lamb Survivability, Days to Slaughter, No. of lambs born & Daughters milk. The € value beside the index represents the difference in profit that each lamb sired from this ram will have
- 2) Terminal (€0.542) If a farmer desires a ram to breed only lambs for slaughter then they should select a ram based on this index. The bulk of this index is a combination of Lamb Survivability and Days to Slaughter. The € value beside the index represents the difference in profit that each lamb sired from this ram will have.
- 3) Lamb Survivability This ranks animals based on lambing ease and lamb survival rate. Every positive % point on this index is an extra lamb surviving to 40 days and vice versa.
- 4) Days to Slaughter This ranks animals on their genetic ability to grow. The index associated with this trait represents the difference in the predicted number of days required for the progeny of this ram to reach the desired slaughtered weight compared with other animals of the same breed.

- 5) No. of Lambs Born This ranks animals based on the predicted prolificacy of the females from this animal compared with other animals of the same breed.
- 6) Daughters Milk This ranks animals based on the predicted milking performance of their daughters compared with other animals of the same breed.