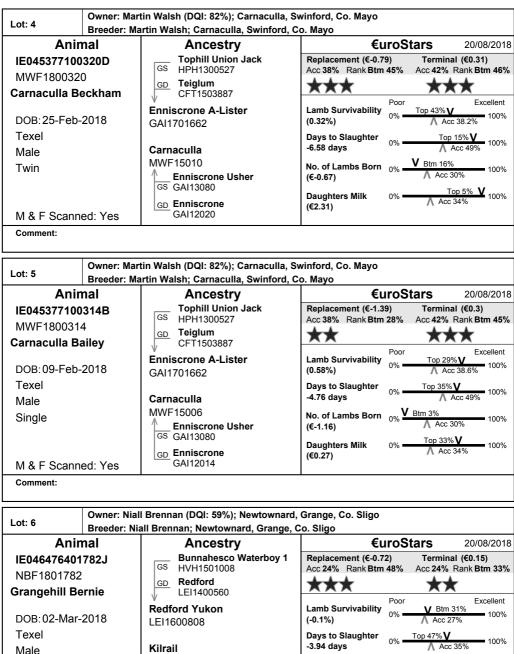

#### Sheep Ireland €uroStars

#### €uroStars – How to interpret them

- Each star represents where the animal ranks on each index in 20% bounds
- One star represents the bottom 20% of the breed
- Five star represents the top 20% of the breed
- The higher the stars, the higher the predicted profitability of that animal

#### Rank

- This figure indicates more precisely where the animals rank within the breed. eg. Top 11% (see example below)
- This is displayed with the black pointer, the further to the right these are on the scale, the better its position with the breed.

#### Acc % (Accuracy%)

- This figure is very important as it represents the amount of data behind each evaluation. Where Acc is low, much less emphasis should be placed on the evaluation, and vice versa.
- This is displayed with the grey pointer, the further to the right these are on the scale, the more information this evaluation is based on. e.g. Acc 43% (see example on previous page)

#### Acc % parameters

**V.Poor**, 0% - 14% **Poor**, 15% - 24%

Fair, 25% - 34% Good, 35% - 49%

V.Good, 50% and abov

#### Indexes & Traits

- 1) Replacement (€1.126) If a farmer desires a ram to breed both lambs both for slaughter and replacement ewe lambs then they should select a ram based on this index. The bulk of this index is a combination of Lamb Survivability, Days to Slaughter, No. of lambs born & Daughters milk. The € value beside the index represents the difference in profit that each lamb sired from this ram will have
- 2) Terminal (€0.542) If a farmer desires a ram to breed only lambs for slaughter then they should select a ram based on this index. The bulk of this index is a combination of Lamb Survivability and Days to Slaughter. The € value beside the index represents the difference in profit that each lamb sired from this ram will have.
- 3) Lamb Survivability This ranks animals based on lambing ease and lamb survival rate. Every positive % point on this index is an extra lamb surviving to 40 days and vice versa.
- 4) Days to Slaughter This ranks animals on their genetic ability to grow. The index associated with this trait represents the difference in the predicted number of days required for the progeny of this ram to reach the desired slaughtered weight compared with other animals of the same breed.

- 5) No. of Lambs Born This ranks animals based on the predicted prolificacy of the females from this animal compared with other animals of the same breed.
- 6) Daughters Milk This ranks animals based on the predicted milking performance of their daughters compared with other animals of the same breed.