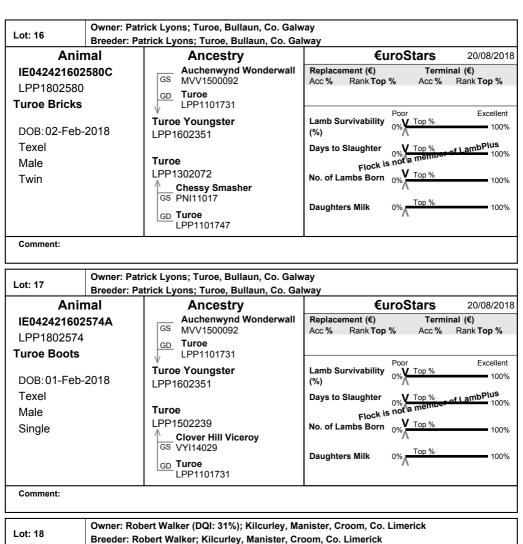

#### Sheep Ireland €uroStars

#### How to select a ram fit for purpose?

Evaluations should **never be the only tool** you use when selecting animals for breeding. Animals must also be examined to ensure the animal is also physically correct; an animal that is not physically correct (ie. mouth, feet, etc.) cannot compensate for this fault regardless of its evaluation and should be avoided for breeding purposes.

#### €uroStars – How to interpret them

- Each star represents where the animal ranks on each index in 20% bounds
- One star represents the bottom 20% of the breed
- Five star represents the top 20% of the breed
- The higher the stars, the higher the predicted profitability of that animal

#### Rank

- This figure indicates more precisely where the animals rank within the breed. eg. Top 11% (see example below)
- This is displayed with the black pointer, the further to the right these are on the scale, the better its position with the breed.

#### Acc % (Accuracy%)

- This figure is very important as it represents the amount of data behind each evaluation. Where Acc is low, much less emphasis should be placed on the evaluation, and vice versa.
- This is displayed with the grey pointer, the further to the right these are on the scale, the more information this evaluation is based on. e.g. Acc 43% (see example on previous page)

#### Acc % parameters

**V.Poor**, 0% - 14% **Poor**, 15% - 24%

Fair, 25% - 34% Good, 35% - 49%

V.Good, 50% and abov

#### Indexes & Traits

- 1) Replacement (€1.126) If a farmer desires a ram to breed both lambs both for slaughter and replacement ewe lambs then they should select a ram based on this index. The bulk of this index is a combination of Lamb Survivability, Days to Slaughter, No. of lambs born & Daughters milk. The € value beside the index represents the difference in profit that each lamb sired from this ram will have
- 2) Terminal (€0.542) If a farmer desires a ram to breed only lambs for slaughter then they should select a ram based on this index. The bulk of this index is a combination of Lamb Survivability and Days to Slaughter. The € value beside the index represents the difference in profit that each lamb sired from this ram will have.
- 3) Lamb Survivability This ranks animals based on lambing ease and lamb survival rate. Every positive % point on this index is an extra lamb surviving to 40 days and vice versa.
- 4) Days to Slaughter This ranks animals on their genetic ability to grow. The index associated with this trait represents the difference in the predicted number of days required for the progeny of this ram to reach the desired slaughtered weight compared with other animals of the same breed.

- 5) No. of Lambs Born This ranks animals based on the predicted prolificacy of the females from this animal compared with other animals of the same breed.
- 6) Daughters Milk This ranks animals based on the predicted milking performance of their daughters compared with other animals of the same breed.