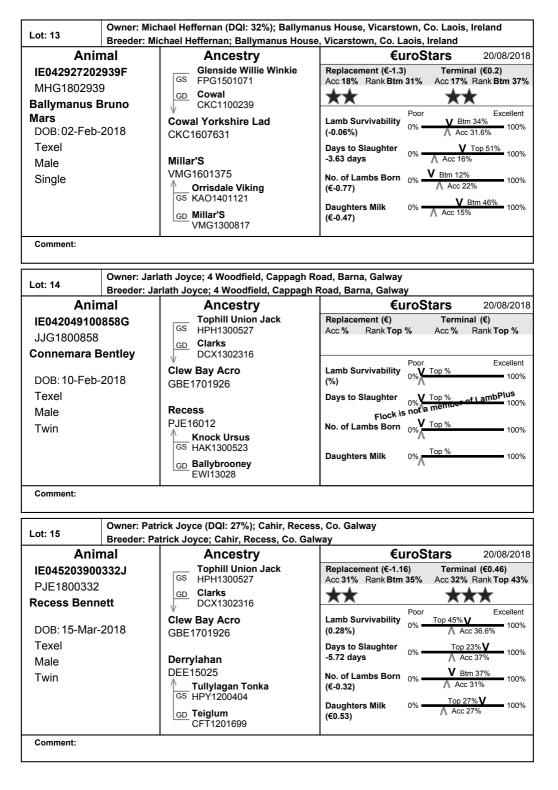

#### Sheep Ireland €uroStars

#### How to select a ram fit for purpose?

Evaluations should **never be the only tool** you use when selecting animals for breeding. Animals must also be examined to ensure the animal is also physically correct; an animal that is not physically correct (ie. mouth, feet, etc.) cannot compensate for this fault regardless of its evaluation and should be avoided for breeding purposes.

#### €uroStars – How to interpret them

- Each star represents where the animal ranks on each index in 20% bounds
- One star represents the bottom 20% of the breed
- Five star represents the top 20% of the breed
- The higher the stars, the higher the predicted profitability of that animal

#### Rank

- This figure indicates more precisely where the animals rank within the breed. eg. Top 11% (see example below)
- This is displayed with the black pointer, the further to the right these are on the scale, the better its position with the breed.

#### Acc % (Accuracy%)

- This figure is very important as it represents the amount of data behind each evaluation. Where Acc is low, much less emphasis should be placed on the evaluation, and vice versa.
- This is displayed with the grey pointer, the further to the right these are on the scale, the more information this evaluation is based on. e.g. Acc 43% (see example on previous page)

#### Acc % parameters

**V.Poor**, 0% - 14% **Poor**, 15% - 24%

Fair, 25% - 34% Good, 35% - 49%

V.Good, 50% and abov

#### Indexes & Traits

- 1) Replacement (€1.126) If a farmer desires a ram to breed both lambs both for slaughter and replacement ewe lambs then they should select a ram based on this index. The bulk of this index is a combination of Lamb Survivability, Days to Slaughter, No. of lambs born & Daughters milk. The € value beside the index represents the difference in profit that each lamb sired from this ram will have
- 2) Terminal (€0.542) If a farmer desires a ram to breed only lambs for slaughter then they should select a ram based on this index. The bulk of this index is a combination of Lamb Survivability and Days to Slaughter. The € value beside the index represents the difference in profit that each lamb sired from this ram will have.
- 3) Lamb Survivability This ranks animals based on lambing ease and lamb survival rate. Every positive % point on this index is an extra lamb surviving to 40 days and vice versa.
- 4) Days to Slaughter This ranks animals on their genetic ability to grow. The index associated with this trait represents the difference in the predicted number of days required for the progeny of this ram to reach the desired slaughtered weight compared with other animals of the same breed.

- 5) No. of Lambs Born This ranks animals based on the predicted prolificacy of the females from this animal compared with other animals of the same breed.
- 6) Daughters Milk This ranks animals based on the predicted milking performance of their daughters compared with other animals of the same breed.