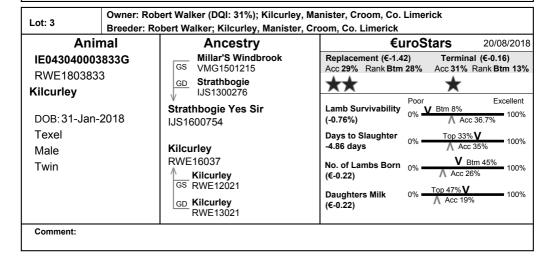

#### **List of Exhibitors**

| Alma & Lorraine Brennan - Lisgobbin, Roscommon, Co. Roscommon             | 8              |
|---------------------------------------------------------------------------|----------------|
| Niall Brennan - Newtownard, Grange, Co. Sligo                             | 6, 22          |
| John J Brennan - Lisgobbin, Roscommon, Co. Roscommon                      | 7, 23, 24      |
| Michael & Damien Carroll - Ballymulalin, Brideswell, Athlone, Co. Roscomm | non 9, 25      |
| Seamus Delaney - Creemully, Castlecoote, Co. Roscommon                    | 10, 26         |
| Ronan Gallagher - Carrowcarden, Enniscrone, Co. Sligo                     | 11, 12, 27, 28 |
| Michael Heffernan - Ballymanus House, Vicarstown, Co. Laois, Ireland      | 13, 29         |
| Jarlath Joyce - 4 Woodfield, Cappagh Road, Barna, Galway                  | 14             |
| Patrick Joyce - Cahir, Recess, Co. Galway                                 | 15             |
| Patrick Lyons - Turoe, Bullaun, Co. Galway                                | 16, 17, 30, 31 |
| Darragh Sharkey - Lisboy, Castlrea, Co. Roscommon                         | 1              |
| Robert Walker - Kilcurley, Manister, Croom, Co. Limerick                  | 2, 3, 18, 19   |
| Martin Walsh - Carnaculla, Swinford, Co. Mayo                             | 4, 5, 20, 21   |

Kilcurley IJS1300276 Poor Lamb Survivability (-0.81%) Btm 7% Acc 35.8% 100% Strathbogie Yes Sir DOB: 02-Feb-2018 IJS1600754 Texel Kilcurley Male No. of Lambs Born 0% V 8tm 19% 100% RWF16030 Single Kilcurley GS RWF12021 Daughters Milk 0% V Btm 38% 100% GD Tullagh (€-0.73) CJT1300561