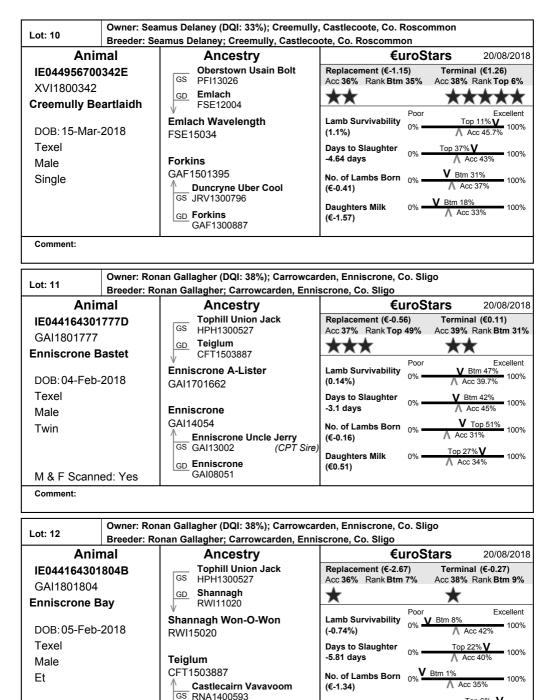

#### Sheep Ireland €uroStars

#### €uroStars – How to interpret them

- Each star represents where the animal ranks on each index in 20% bounds
- One star represents the bottom 20% of the breed
- Five star represents the top 20% of the breed
- The higher the stars, the higher the predicted profitability of that animal

#### Rank

- This figure indicates more precisely where the animals rank within the breed. eg. Top 11% (see example below)
- This is displayed with the black pointer, the further to the right these are on the scale, the better its position with the breed.

#### Acc % (Accuracy%)

- This figure is very important as it represents the amount of data behind each evaluation. Where Acc is low, much less emphasis should be placed on the evaluation, and vice versa.
- This is displayed with the grey pointer, the further to the right these are on the scale, the more information this evaluation is based on. e.g. Acc 43% (see example on previous page)

#### Acc % parameters

**V.Poor**, 0% - 14% **Poor**, 15% - 24%

Fair, 25% - 34% Good, 35% - 49%

V.Good, 50% and abov

#### Indexes & Traits

- 1) Replacement (€1.126) If a farmer desires a ram to breed both lambs both for slaughter and replacement ewe lambs then they should select a ram based on this index. The bulk of this index is a combination of Lamb Survivability, Days to Slaughter, No. of lambs born & Daughters milk. The € value beside the index represents the difference in profit that each lamb sired from this ram will have
- 2) Terminal (€0.542) If a farmer desires a ram to breed only lambs for slaughter then they should select a ram based on this index. The bulk of this index is a combination of Lamb Survivability and Days to Slaughter. The € value beside the index represents the difference in profit that each lamb sired from this ram will have.
- 3) Lamb Survivability This ranks animals based on lambing ease and lamb survival rate. Every positive % point on this index is an extra lamb surviving to 40 days and vice versa.
- 4) Days to Slaughter This ranks animals on their genetic ability to grow. The index associated with this trait represents the difference in the predicted number of days required for the progeny of this ram to reach the desired slaughtered weight compared with other animals of the same breed.

- 5) No. of Lambs Born This ranks animals based on the predicted prolificacy of the females from this animal compared with other animals of the same breed.
- 6) Daughters Milk This ranks animals based on the predicted milking performance of their daughters compared with other animals of the same breed.