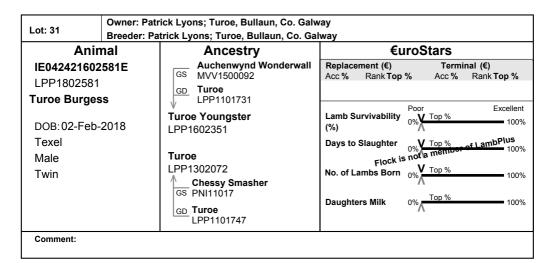

#### Sheep Ireland €uroStars

#### €uroStars – How to interpret them

- Each star represents where the animal ranks on each index in 20% bounds
- One star represents the bottom 20% of the breed
- Five star represents the top 20% of the breed
- The higher the stars, the higher the predicted profitability of that animal

#### Rank

- This figure indicates more precisely where the animals rank within the breed. eg. Top 11% (see example below)
- This is displayed with the black pointer, the further to the right these are on the scale, the better its position with the breed.

#### Acc % (Accuracy%)

- This figure is very important as it represents the amount of data behind each evaluation. Where Acc is low, much less emphasis should be placed on the evaluation, and vice versa.
- This is displayed with the grey pointer, the further to the right these are on the scale, the more information this evaluation is based on. e.g. Acc 43% (see example on previous page)

#### Acc % parameters

**V.Poor**, 0% - 14% **Poor**, 15% - 24%

Fair, 25% - 34% Good, 35% - 49%

V.Good, 50% and abov

#### Indexes & Traits

- 1) Replacement (€1.126) If a farmer desires a ram to breed both lambs both for slaughter and replacement ewe lambs then they should select a ram based on this index. The bulk of this index is a combination of Lamb Survivability, Days to Slaughter, No. of lambs born & Daughters milk. The € value beside the index represents the difference in profit that each lamb sired from this ram will have
- 2) Terminal (€0.542) If a farmer desires a ram to breed only lambs for slaughter then they should select a ram based on this index. The bulk of this index is a combination of Lamb Survivability and Days to Slaughter. The € value beside the index represents the difference in profit that each lamb sired from this ram will have.
- 3) Lamb Survivability This ranks animals based on lambing ease and lamb survival rate. Every positive % point on this index is an extra lamb surviving to 40 days and vice versa.
- 4) Days to Slaughter This ranks animals on their genetic ability to grow. The index associated with this trait represents the difference in the predicted number of days required for the progeny of this ram to reach the desired slaughtered weight compared with other animals of the same breed.

- 5) No. of Lambs Born This ranks animals based on the predicted prolificacy of the females from this animal compared with other animals of the same breed.
- 6) Daughters Milk This ranks animals based on the predicted milking performance of their daughters compared with other animals of the same breed.