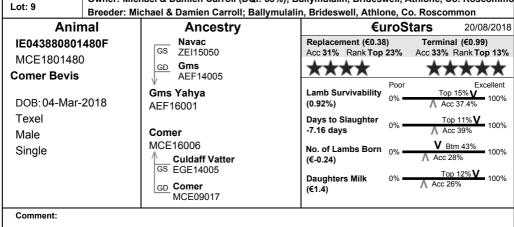

#### Sheep Ireland €uroStars

#### €uroStars – How to interpret them

- Each star represents where the animal ranks on each index in 20% bounds
- One star represents the bottom 20% of the breed
- Five star represents the top 20% of the breed
- The higher the stars, the higher the predicted profitability of that animal

#### Rank

- This figure indicates more precisely where the animals rank within the breed. eg. Top 11% (see example below)
- This is displayed with the black pointer, the further to the right these are on the scale, the better its position with the breed.

#### Acc % (Accuracy%)

- This figure is very important as it represents the amount of data behind each evaluation. Where Acc is low, much less emphasis should be placed on the evaluation, and vice versa.
- This is displayed with the grey pointer, the further to the right these are on the scale, the more information this evaluation is based on. e.g. Acc 43% (see example on previous page)

#### Acc % parameters

**V.Poor**, 0% - 14% **Poor**, 15% - 24%

Fair, 25% - 34% Good, 35% - 49%

V.Good, 50% and abov

#### Indexes & Traits

- 1) Replacement (€1.126) If a farmer desires a ram to breed both lambs both for slaughter and replacement ewe lambs then they should select a ram based on this index. The bulk of this index is a combination of Lamb Survivability, Days to Slaughter, No. of lambs born & Daughters milk. The € value beside the index represents the difference in profit that each lamb sired from this ram will have
- 2) Terminal (€0.542) If a farmer desires a ram to breed only lambs for slaughter then they should select a ram based on this index. The bulk of this index is a combination of Lamb Survivability and Days to Slaughter. The € value beside the index represents the difference in profit that each lamb sired from this ram will have.
- 3) Lamb Survivability This ranks animals based on lambing ease and lamb survival rate. Every positive % point on this index is an extra lamb surviving to 40 days and vice versa.
- 4) Days to Slaughter This ranks animals on their genetic ability to grow. The index associated with this trait represents the difference in the predicted number of days required for the progeny of this ram to reach the desired slaughtered weight compared with other animals of the same breed.

- 5) No. of Lambs Born This ranks animals based on the predicted prolificacy of the females from this animal compared with other animals of the same breed.
- 6) Daughters Milk This ranks animals based on the predicted milking performance of their daughters compared with other animals of the same breed.