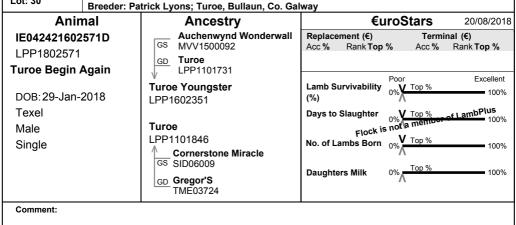

#### Sheep Ireland €uroStars

#### €uroStars – How to interpret them

- Each star represents where the animal ranks on each index in 20% bounds
- One star represents the bottom 20% of the breed
- Five star represents the top 20% of the breed
- The higher the stars, the higher the predicted profitability of that animal

#### Rank

- This figure indicates more precisely where the animals rank within the breed. eg. Top 11% (see example below)
- This is displayed with the black pointer, the further to the right these are on the scale, the better its position with the breed.

#### Acc % (Accuracy%)

- This figure is very important as it represents the amount of data behind each evaluation. Where Acc is low, much less emphasis should be placed on the evaluation, and vice versa.
- This is displayed with the grey pointer, the further to the right these are on the scale, the more information this evaluation is based on. e.g. Acc 43% (see example on previous page)

#### Acc % parameters

**V.Poor**, 0% - 14% **Poor**, 15% - 24%

Fair, 25% - 34% Good, 35% - 49%

V.Good, 50% and abov

#### Indexes & Traits

- 1) Replacement (€1.126) If a farmer desires a ram to breed both lambs both for slaughter and replacement ewe lambs then they should select a ram based on this index. The bulk of this index is a combination of Lamb Survivability, Days to Slaughter, No. of lambs born & Daughters milk. The € value beside the index represents the difference in profit that each lamb sired from this ram will have
- 2) Terminal (€0.542) If a farmer desires a ram to breed only lambs for slaughter then they should select a ram based on this index. The bulk of this index is a combination of Lamb Survivability and Days to Slaughter. The € value beside the index represents the difference in profit that each lamb sired from this ram will have.
- 3) Lamb Survivability This ranks animals based on lambing ease and lamb survival rate. Every positive % point on this index is an extra lamb surviving to 40 days and vice versa.
- 4) Days to Slaughter This ranks animals on their genetic ability to grow. The index associated with this trait represents the difference in the predicted number of days required for the progeny of this ram to reach the desired slaughtered weight compared with other animals of the same breed.

- 5) No. of Lambs Born This ranks animals based on the predicted prolificacy of the females from this animal compared with other animals of the same breed.
- 6) Daughters Milk This ranks animals based on the predicted milking performance of their daughters compared with other animals of the same breed.