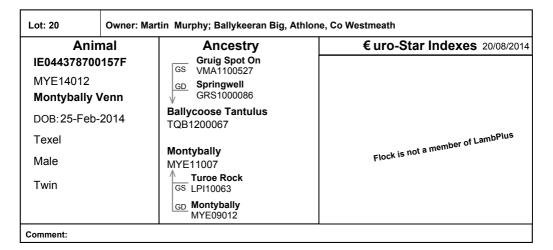

|             | GD Garngour Cjn 04049(E)<br>CJN04049                                                                      | Daughters Milk (€ 1.152)                                       | 0% <u>Top 8%</u> ¥ 100%<br>▲ Acc 30%                                                                                                                        |  |
| Comment:                                                 |             |                                                                                                           |                                                                |                                                                                                                                                             |  |



| Lot: 21                        | Owner: Micl | hael Murphy; Moneen, Cummer, Tu              | am, Co. Galway                          |             |                             |           |
|--------------------------------|-------------|----------------------------------------------|-----------------------------------------|-------------|-----------------------------|-----------|
| Anin                           | nal         | Ancestry                                     | € uro-Star Indexes 20/08/2014           |             |                             |           |
| <b>IE042180002</b><br>MYI14024 | 167H        | GS DJV10109<br>GD Tysaxon                    | Replacement (€ 0.43<br>Acc 28% Rank Top |             | Terminal (€<br>Acc 29% Ran  |           |
| Tysaxon