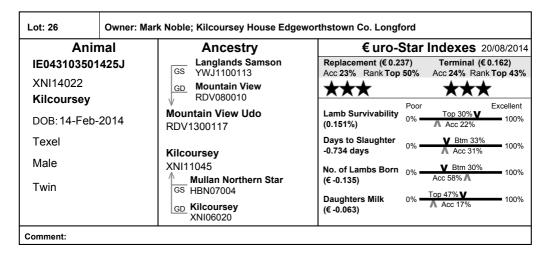

#### Acc % parameters

V.Poor, 0% - 14% Poor, 15% - 24% Fair, 25% - 34% Good, 35% - 49% V.Good, 50% and above

- Replacement (€1.126) If a farmer desires a ram to breed both lambs both for slaughter and replacement ewe lambs then they should select a ram based on this index. The bulk of this index is a combination of Lamb Survivability, Days to Slaughter, No. of lambs born & Daughters milk. The € value beside the index represents the difference in profit that each lamb sired from this ram will have.
- 2) Terminal (€0.542) If a farmer desires a ram to breed only lambs both for slaughter then they should select a ram based on this index. The bulk of this index is a combination of Lamb Survivability, Days to Slaughter. The € value beside the index represents the difference in profit that each lamb sired from this ram will have.
- 3) Days to slaughter This ranks animals on their genetic ability to grow. The index associated with this trait represents the difference in the predicted number of days required for the progeny of this ram to reach the desired slaughtered weight compared with other animals of the same breed.
- 4) Lamb Survivability This ranks animals based on lambing ease and lamb survival rate. Every positive % point on this index is an extra lamb surviving to 40 days and vice versa.

- No. of Lambs Born This ranks animals based on the predicted prolificacy of the females from this animal compared with other animals of the same breed
- 6) Daughters Milk This ranks animals based on the predicted milking performance of its daughters compared with other animals of the same breed