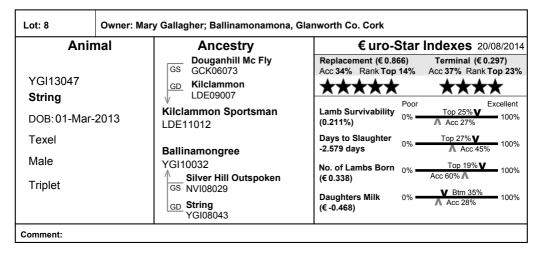

| Lot: 9       | Owner: Mikey & Eamon Gallagher; Ballinamongree, Glanworth Co. Cork<br>Breeder: Mary Gallagher; Ballinamonamona, Glanworth Co. Cork |                                      |                                                                                                                              |
|--------------|------------------------------------------------------------------------------------------------------------------------------------|--------------------------------------|------------------------------------------------------------------------------------------------------------------------------|
| Anim         | nal                                                                                                                                | Ancestry                             | € uro-Star Indexes 20/08/2014                                                                                                |
| YGI13033     |                                                                                                                                    | GS Ballynahone Oscar<br>HBR08076     | Replacement (€ -0.05)         Terminal (€ 0.308)           Acc 33%         Rank Btm 30%         Acc 37%         Rank Top 22% |
| String       |                                                                                                                                    | GD Mullan Hbn 08026(E)<br>HBN08026   | ** ****                                                                                                                      |
| DOB:27-Jan-2 | 2013                                                                                                                               | Mullan Royal Flush<br>HBN1000025     | Lamb Survivability         Poor         Excellent           (0.251%)         0%         Top 22% ♥         100%               |
| Texel        |                                                                                                                                    | String                               | Days to Slaughter         Top 26% ▼           -2.646 days         0%         ▲ Acc 45%                                       |
| Male         |                                                                                                                                    | YGI10041<br>↑ Silver Hill Outspoken  | No. of Lambs Born 0% ⊻ Btm 5%<br>(€ -0.558) Acc 59% ∧ 100%                                                                   |
| Single       |                                                                                                                                    | GS NVI08029<br>GD String<br>YGI08032 | Daughters Milk         0%         Top 48% ↓         100%           (€ -0.086)         0%         ▲ Acc 24%         100%      |
| Comment:     |                                                                                                                                    |                                      |                                                                                                                              |