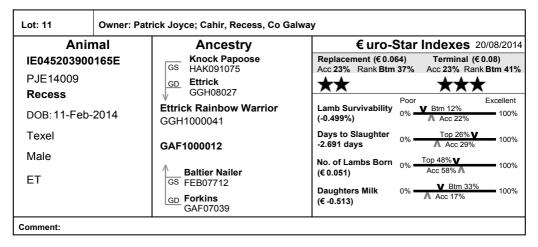

| 0%Top 42% ¥ 100%                                                                 |  |  |
| Male                         |             | HHE10009<br>Chessy Ozzy                        | No. of Lambs Born <sub>0</sub><br>(€ -0.237) | 0% <u>V Btm 21%</u> 100%                                                         |  |  |
| Single                       |             | GS PNI08007<br>GD <b>Dunblaney</b><br>HHE08011 | Daughters Milk 0<br>(€ 0.162)                | 0% <u>Top 36% V</u> 100%<br>▲ Acc 24%                                            |  |  |
| Comment:                     |             | •                                              |                                              |                                                                                  |  |  |



| Lot: 12                                             | Owner: Davi | id Keane; Cloineshill Newport Co. M     | ayo                                           |                                                                              |
|-----------------------------------------------------|-------------|-----------------------------------------|-----------------------------------------------|------------------------------------------------------------------------------|
| Animal                                              |             | Ancestry                                | € uro-Star Indexes 20/08/2                    |                                                                              |
| IE043416501                                         | 924C        | GS IJS11000