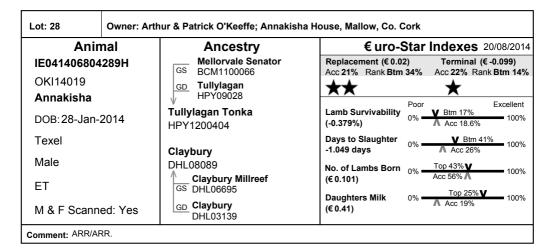

#### Acc % parameters

V.Poor, 0% - 14% Poor, 15% - 24% Fair, 25% - 34% Good, 35% - 49% V.Good, 50% and above

- Replacement (€1.126) If a farmer desires a ram to breed both lambs both for slaughter and replacement ewe lambs then they should select a ram based on this index. The bulk of this index is a combination of Lamb Survivability, Days to Slaughter, No. of lambs born & Daughters milk. The € value beside the index represents the difference in profit that each lamb sired from this ram will have.
- 2) Terminal (€0.542) If a farmer desires a ram to breed only lambs both for slaughter then they should select a ram based on this index. The bulk of this index is a combination of Lamb Survivability, Days to Slaughter. The € value beside the index represents the difference in profit that each lamb sired from this ram will have.
- 3) Days to slaughter This ranks animals on their genetic ability to grow. The index associated with this trait represents the difference in the predicted number of days required for the progeny of this ram to reach the desired slaughtered weight compared with other animals of the same breed.
- 4) Lamb Survivability This ranks animals based on lambing ease and lamb survival rate. Every positive % point on this index is an extra lamb surviving to 40 days and vice versa.

- No. of Lambs Born This ranks animals based on the predicted prolificacy of the females from this animal compared with other animals of the same breed
- 6) Daughters Milk This ranks animals based on the predicted milking performance of its daughters compared with other animals of the same breed