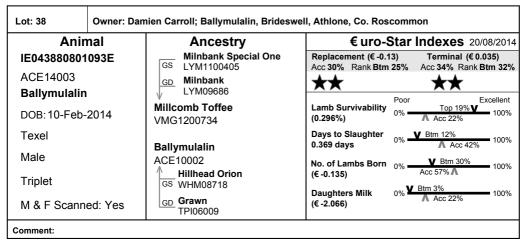

|  |
| Texel                                   | Racepark                                  | Days to Slaughter         V Btm 28%           -0.509 days         0%         ▲ Acc 46%         100%                                                  |  |
| Male                                    | IBI11098                                  | No. of Lambs Born 0% <u>Btm 13%</u> 100% (€ -0.355)                                                                                                  |  |
| Twin<br>M & F Scanned: Yes              | GS EBE10015<br>GD Racepark<br>IBI06012    | Daughters Milk         0%         V Btm 18%         100%           (€ -0.941)         0%         Acc 23%         100%                                |  |





| Animal                      | Ancestry                                             | € uro-Star Indexes 20/08/2014