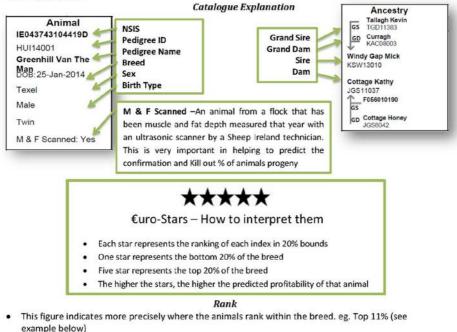

#### Sheep Ireland €uro-Stars

#### Background

Sheep Ireland was established "To achieve the greatest possible improvement, from genetic and other factors, in the profitability of the national sheep flock for the benefit of the Irish farmers and sheep industry".

#### How to select a ram fit for purpose?

Evaluations should **never be the only tool** you use when selecting animals for breeding. Animals must also be examined to ensure the animal is also physically correct; an animal that is not physically correct (ie. mouth, feet, etc.) cannot compensate for this fault regardless of its evaluation and should be avoided for breeding purposes.

This is displayed with the black pointer, the further to the right these are on the scale, the better its position with the breed.

#### Acc % (Accuracy%)

- Acc is an abbreviation of Accuracy. This figure is very important as it represents the amount of data behind each evaluation. Where Acc is low, much less emphasis should be placed on the evaluation, and vice versa.
- This is displayed with the grey pointer, the further to the right these are on the scale, the more information this evaluation is based on. e.g. Acc 43% (see example above)

#### Acc % parameters

V.Poor, 0% - 14% Poor, 15% - 24% Fair, 25% - 34% Good, 35% - 49% V.Good, 50% and above

- Replacement (€1.126) If a farmer desires a ram to breed both lambs both for slaughter and replacement ewe lambs then they should select a ram based on this index. The bulk of this index is a combination of Lamb Survivability, Days to Slaughter, No. of lambs born & Daughters milk. The € value beside the index represents the difference in profit that each lamb sired from this ram will have.
- 2) Terminal (€0.542) If a farmer desires a ram to breed only lambs both for slaughter then they should select a ram based on this index. The bulk of this index is a combination of Lamb Survivability, Days to Slaughter. The € value beside the index represents the difference in profit that each lamb sired from this ram will have.
- 3) Days to slaughter This ranks animals on their genetic ability to grow. The index associated with this trait represents the difference in the predicted number of days required for the progeny of this ram to reach the desired slaughtered weight compared with other animals of the same breed.
- 4) Lamb Survivability This ranks animals based on lambing ease and lamb survival rate. Every positive % point on this index is an extra lamb surviving to 40 days and vice versa.