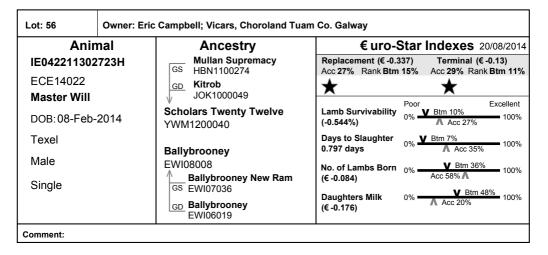

| Lot: 34                                                                           | Owner: Alm | a & Lorraine Brennan; Lisgol                                                                                                               | bbin, Roscommon, Co. Ro                                                                                                                                                | oscommon                                                                                                                                                                                                                |
|-----------------------------------------------------------------------------------|------------|--------------------------------------------------------------------------------------------------------------------------------------------|------------------------------------------------------------------------------------------------------------------------------------------------------------------------|-------------------------------------------------------------------------------------------------------------------------------------------------------------------------------------------------------------------------|
| Anim                                                                              | al         | Ancestry                                                                                                                                   | € uro-Star Indexes 20/08/2                                                                                                                                             |                                                                                                                                                                                                                         |
| IE0439616014<br>NBI14023<br>Roscommon<br>DOB: 18-Mar-2<br>Texel<br>Male<br>Single | Voltaire   | Baileys Se<br>GS EBE11090<br>GD Dunlever<br>BMI10067<br>Dunlever Troika<br>BMI12080<br>Roscommon<br>NBI08045<br>Galla Lewis<br>GS FTG05341 | Replacement (€-0.0<br>Acc 29% Rank Btm<br>★★<br>Lamb Survivability<br>(0.256%)<br>Days to Slaughter<br>-1.071 days<br>No. of Lambs Born<br>(€-0.321)<br>Daughters Milk | 338)         Terminal (€ 0.167)           31%         Acc 30% Rank Top 42%           ★★★★           Poor         Top 22% ▼           0%         ▲ Acc 25%           0%         ♥ Btm 41%           0%         ▲ Acc 37% |
|                                                                                   |            | GD Roscommon<br>NBI03023                                                                                                                   | (€ -1.278)                                                                                                                                                             | Acc 27%                                                                                                                                                                                                                 |
| Comment:                                                                          |            |                                                                                                                                            |                                                                                                                                                                        |                                                                                                                                                                                                                         |