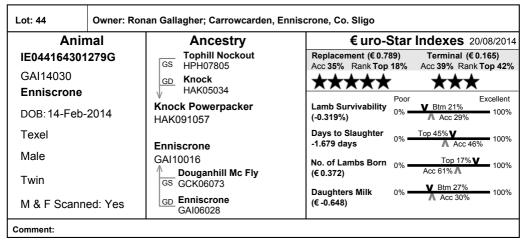

| Lot: 48                  | Owner: Dair | re & Enda Mcmanamon; Derrylahan, I                  | Newport, Co. Mayo                       | 0                         |                |
|--------------------------|-------------|-----------------------------------------------------|-----------------------------------------|---------------------------|----------------|
| Animal                   |             | Ancestry                                            | € uro-Star Indexes 20/08/20             |                           |                |
| IE043573804              | 709F        | GS WJW03013                                         | Replacement (€ 0.91<br>Acc 32% Rank Top | , ,                       | '              |
| DEE14009                 |             | GD Castlecairn Rna 02016(E)                         | +++++                                   | · • • • • •               |                |
| Derrylahan V             | /ice        | RNA02016                                            | ~~~~                                    |                           | - 11 4         |
| President<br>DOB:05-Feb- | 2014        | Castlecairn Keltic Star<br>RNA04375                 | Lamb Survivability<br>(-0.084%)         | V Btm 40%                 | ellent<br>100% |
| Texel                    |             | Garngour                                            | Days to Slaughter<br>-3.006 days        | 0% Top 21% V<br>Acc 37%   | 100%           |
| Male                     |             | CJN085516<br>Hexel Lexus                            | No. of Lambs Born<br>(€ 0.186)          | 0% Top 33% V<br>Acc 62% A | 100%           |
| ET                       |             | GS MZH05195<br>GD Garngour Cjn 04049(E)<br>CJN04049 | Daughters Milk<br>(€ 1.152)             | 0% Top 8% V               | 100%           |
| Comment:                 |             |                                                     |                                         |                           |                |