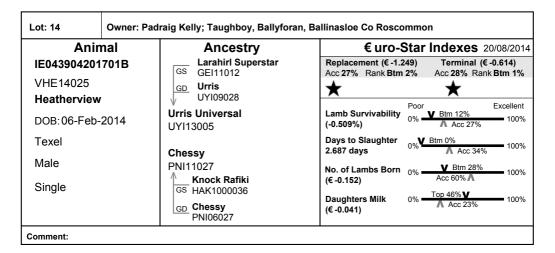

| (                                              |                                                  |                                     |           |
|------------------------------------------------|--------------------------------------------------|-------------------------------------|-----------|
| 1                                              | Owner: Pat                                       | Lyons; Turoe, Bullaun, Loughrea, Co | o. Galway |
| Lot: 6                                         | Breeder: Patrick Lyons; Turoe Bullaun Co. Galway |                                     |           |
| Anin                                           | imal Ancestry                                    |                                     |           |
| IE042421601                                    | 883E                                             | GS HAK1000036                       |           |
| LPP1201883                                     |                                                  | GD Chessy                           |           |
| Turoe Trend                                    | у                                                | PNI09069                            |           |
| DOB:07-Mar-                                    | 2012                                             | Chessy Smasher<br>PNI11017          |           |
| Texel                                          |                                                  |                                     |           |
| Male                                           |                                                  | <b>Turoe</b><br>LPP07035            |           |
| Single                                         |                                                  | GS SID06009                         |           |
|                                                |                                                  | GD Forthill<br>SSF03019             |           |
| Comment: Young ram very correct, not meal fed. |                                                  |                                     |           |

| Lot: 16                        | Owner: Pat | Lyons; Turoe, Bullaun, Loughrea,           | Co. Galway                                                                                                                                                                                                                                                                                                                                                                                                                                                                                                                                                                                                                                                                                                                                                                                                                                                                                                                                                                                                                                                                                                                                                                                              |     |
|--------------------------------|------------|--------------------------------------------|---------------------------------------------------------------------------------------------------------------------------------------------------------------------------------------------------------------------------------------------------------------------------------------------------------------------------------------------------------------------------------------------------------------------------------------------------------------------------------------------------------------------------------------------------------------------------------------------------------------------------------------------------------------------------------------------------------------------------------------------------------------------------------------------------------------------------------------------------------------------------------------------------------------------------------------------------------------------------------------------------------------------------------------------------------------------------------------------------------------------------------------------------------------------------------------------------------|-----|
| Animal                         |            | Ancestry                                   | € uro-Star Indexes 20/08/20                                                                                                                                                                                                                                                                                                                                                                                                                                                                                                                                                                                                                                                                                                                                                                                                                                                                                                                                                                                                                                                                                                                                                                             | 014 |
| <b>IE042421602</b><br>LPI14011 | 083H       | GS PXT1200544<br>GD Thacka                 | Replacement (€ 0.388)         Terminal (€ 0.051)           Acc 16%         Rank Top 40%         Acc 14%         Rank Btm 3           ★★★         ★★         ★★                                                                                                                                                                                                                                                                                                                                                                                                                                                                                                                                                                                                                                                                                                                                                                                                                                                                                                                                                                                                                                          | 5%  |
| Turoe<br>DOB:04-Feb-           | 2014       | PXT1100354<br>Thacka Upstart<br>PXT1300860 | Lamb Survivability<br>(0.006%)         Poor<br>0%Top 47% V<br>▲ Acc 18%         Excelle                                                                                                                                                                                                                                                                                                                                                                                                                                                                                                                                                                                                                                                                                                                                                                                                                                                                                                                                                                                                                                                                                                                 |     |
| Texel                          |            | Turoe                                      | Days to Slaughter<br>-0.329 days 0% Acc 15% 100                                                                                                                                                                                                                                                                                                                                                                                                                                                                                                                                                                                                                                                                                                                                                                                                                                                                                                                                                                                                                                                                                                                                                         | 0%  |
| Male<br>Twin                   |            | LPP1101727                                 | No. of Lambs Born 0% Top 31% ✓<br>(€ 0.203) 100                                                                                                                                                                                                                                                                                                                                                                                                                                                                                                                                                                                                                                                                                                                                                                                                                                                                                                                                                                                                                                                                                                                                                         | 0%  |
| I WIII                         |            | GS MHR09035<br>GD <b>Turoe</b><br>LPP09059 | Daughters Milk         0%         Top 17% ✔         100           (€ 0.657)         Λ Acc 14%         100         100         100         100         100         100         100         100         100         100         100         100         100         100         100         100         100         100         100         100         100         100         100         100         100         100         100         100         100         100         100         100         100         100         100         100         100         100         100         100         100         100         100         100         100         100         100         100         100         100         100         100         100         100         100         100         100         100         100         100         100         100         100         100         100         100         100         100         100         100         100         100         100         100         100         100         100         100         100         100         100         100         100         100         100         100         100         100         1 | 0%  |
| Comment:                       |            |                                            | •                                                                                                                                                                                                                                                                                                                                                                                                                                                                                                                                                                                                                                                                                                                                                                                                                                                                                                                                                                                                                                                                                                                                                                                                       |     |