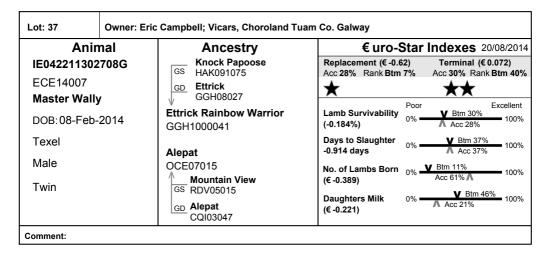

|  |
| Texel                                   | Racepark                                  | Days to Slaughter         V Btm 28%           -0.509 days         0%         ▲ Acc 46%         100%                                                  |  |
| Male                                    | IBI11098                                  | No. of Lambs Born 0% <u>Btm 13%</u> 100% (€ -0.355)                                                                                                  |  |
| Twin<br>M & F Scanned: Yes              | GS EBE10015<br>GD Racepark<br>IBI06012    | Daughters Milk         0%         V Btm 18%         100%           (€ -0.941)         0%         Acc 23%         100%                                |  |





| Animal                      | Ancestry                                             | € uro-Star Indexes 20/08/2014