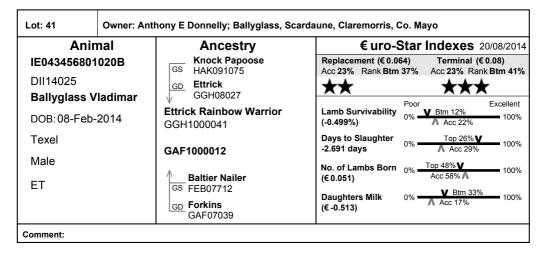

| Animal                     | Ancestry                                        | € uro-Star                                                   | € uro-Star Indexes 20/08/2014                                |  |
|----------------------------|-------------------------------------------------|--------------------------------------------------------------|--------------------------------------------------------------|--|
| IE041417800646<br>YGI14003 | GD Cowal                                        | Replacement (€ 0.676)           Acc 24%         Rank Top 22% | Terminal (€ 0.369)<br>Acc 26% Rank Top 16%                   |  |
| String<br>DOB:24-Jan-201   | 4 CKC08647<br>Sportsman'S Supreme<br>BGS1100303 | Lamb Survivability<br>(0.281%)                               | Top 20% V         Excellent           ▲ Acc 24%         100% |  |
| Texel                      | String                                          | Days to Slaughter<br>-2.826 days                             | Top 24% V<br>▲ Acc 29% 100%                                  |  |
| Male                       | YGI12004<br>Mullan Royal Flush                  | No. of Lambs Born <sub>0%</sub> ∎<br>(€ -0.034)              | Btm 42%                                                      |  |
| Single                     | GS HBN1000025<br>GD String<br>YGI10062          | Daughters Milk 0% ■<br>(€ -0.176)                            | V Btm 48% 100% ▲ Acc 15%                                     |  |