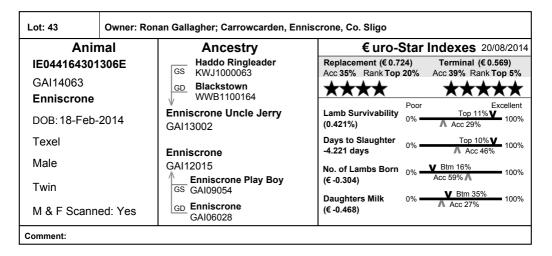

## Ram Lambs – 2<sup>nd</sup> Ballot

| Lot: 46                      | Owner: Tho | mas Kenny; Ballinderry, Kilconnel                | I, Ballinasloe Co. Ga                  | lway                                |
|------------------------------|------------|--------------------------------------------------|----------------------------------------|-------------------------------------|
| Animal                       |            | Ancestry € uro-Star Indexes 20.                  |                                        |                                     |
| IE042332702635C              |            | GS RSS1000043                                    | Replacement (€ 0.3<br>Acc 29% Rank Top | , , ,                               |
| KTE14035<br><b>Hillswood</b> |            | GD Baltier<br>FEB1000032                         |                                        |                                     |
| DOB:04-Feb-                  | 2014       | Baltier Thunderbird                              | Lamb Survivability (0.281%)            | Poor Excellent<br>0% Top 20% ↓ 100% |
| Texel                        |            | Tullogh                                          | Days to Slaughter<br>1.067 days        | 0% <u>Btm 5%</u> 100%               |
| Male                         |            | Tullagh<br>CJT1200318<br>↑ Fairywater. Superstar | No. of Lambs Born                      |                                     |
| Triplet                      |            | GS FAO1100161                                    | (€ 0)                                  | Top 30% V                           |
| M & F Scann                  | ed: Yes    | GD <b>Tullagh</b><br>CJT07024                    | Daughters Milk<br>(€ 0.297)            | 0% Acc 22%                          |
| Comment:                     |            |                                                  |                                        |                                     |