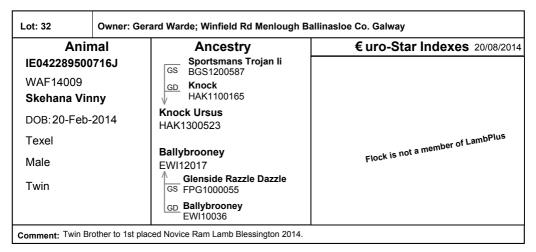

| Animal                             | Ancestry                                             | € uro-Star Indexes 20/08/20                                                                                                     |
|------------------------------------|------------------------------------------------------|---------------------------------------------------------------------------------------------------------------------------------|
| <b>IE042180002183B</b><br>MYI14040 | Glenside Razzle Dazzle<br>GS FPG1000055<br>GD Mullan | Replacement (€ 1.147)         Terminal (€ 0.515)           Acc 31%         Rank Top 7%         Acc 33%         Rank Top 7%      |
| <b>Tysaxon</b><br>DOB:22-Feb-2014  | ↓ HBN09057<br>Racepark Titanium<br>IBI12010          | Lamb Survivability         Poor<br>0%         Top 16%         Excelle           (0.341%)         0%         Acc 32%         100 |
| Texel                              | Tysaxon                                              | Days to Slaughter         Top 6% ▼         ▼         100           -5.009 days         0%         ▲ Acc 39%         100         |
| Male<br>Twin                       | MYI12058                                             | No. of Lambs Born 0% Top 21% ↓ 100<br>(€ 0.321) Acc 59% ▲                                                                       |
| T WIT                              | GS LPI10063<br>GD Chessy<br>PNI06014                 | Daughters Milk         0%         V Btm 27%         100           (€ -0.648)         0%         Acc 23%         100             |