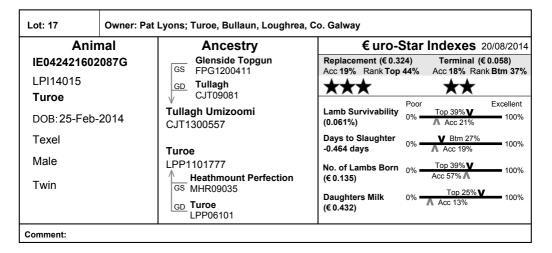

| Lot: 16                        | Owner: Pat | Lyons; Turoe, Bullaun, Loughrea,           | Co. Galway                                                                                                                                                                                                                                                                                                                                                                                                                                                                                                                                                                                                                                                                                                                                                                                                                                                                                                                                                                                                                                                                                                                                                                                              |     |
|--------------------------------|------------|--------------------------------------------|---------------------------------------------------------------------------------------------------------------------------------------------------------------------------------------------------------------------------------------------------------------------------------------------------------------------------------------------------------------------------------------------------------------------------------------------------------------------------------------------------------------------------------------------------------------------------------------------------------------------------------------------------------------------------------------------------------------------------------------------------------------------------------------------------------------------------------------------------------------------------------------------------------------------------------------------------------------------------------------------------------------------------------------------------------------------------------------------------------------------------------------------------------------------------------------------------------|-----|
| Animal                         |            | Ancestry                                   | € uro-Star Indexes 20/08/20                                                                                                                                                                                                                                                                                                                                                                                                                                                                                                                                                                                                                                                                                                                                                                                                                                                                                                                                                                                                                                                                                                                                                                             | 014 |
| <b>IE042421602</b><br>LPI14011 | 083H       | GS PXT1200544<br>GD Thacka                 | Replacement (€ 0.388)         Terminal (€ 0.051)           Acc 16%         Rank Top 40%         Acc 14%         Rank Btm 3           ★★★         ★★         ★★                                                                                                                                                                                                                                                                                                                                                                                                                                                                                                                                                                                                                                                                                                                                                                                                                                                                                                                                                                                                                                          | 5%  |
| Turoe<br>DOB:04-Feb-           | 2014       | PXT1100354<br>Thacka Upstart<br>PXT1300860 | Lamb Survivability<br>(0.006%)         Poor<br>0%Top 47% V<br>▲ Acc 18%         Excelle                                                                                                                                                                                                                                                                                                                                                                                                                                                                                                                                                                                                                                                                                                                                                                                                                                                                                                                                                                                                                                                                                                                 |     |
| Texel                          |            | Turoe                                      | Days to Slaughter<br>-0.329 days 0% Acc 15% 100                                                                                                                                                                                                                                                                                                                                                                                                                                                                                                                                                                                                                                                                                                                                                                                                                                                                                                                                                                                                                                                                                                                                                         | 0%  |
| Male<br>Twin                   |            | LPP1101727                                 | No. of Lambs Born 0% Top 31% ✓<br>(€ 0.203) 100                                                                                                                                                                                                                                                                                                                                                                                                                                                                                                                                                                                                                                                                                                                                                                                                                                                                                                                                                                                                                                                                                                                                                         | 0%  |
| I WIII                         |            | GS MHR09035<br>GD <b>Turoe</b><br>LPP09059 | Daughters Milk         0%         Top 17% ✔         100           (€ 0.657)         Λ Acc 14%         100         100         100         100         100         100         100         100         100         100         100         100         100         100         100         100         100         100         100         100         100         100         100         100         100         100         100         100         100         100         100         100         100         100         100         100         100         100         100         100         100         100         100         100         100         100         100         100         100         100         100         100         100         100         100         100         100         100         100         100         100         100         100         100         100         100         100         100         100         100         100         100         100         100         100         100         100         100         100         100         100         100         100         100         100         100         100         100         1 | 0%  |
| Comment:                       |            |                                            | •                                                                                                                                                                                                                                                                                                                                                                                                                                                                                                                                                                                                                                                                                                                                                                                                                                                                                                                                                                                                                                                                                                                                                                                                       |     |