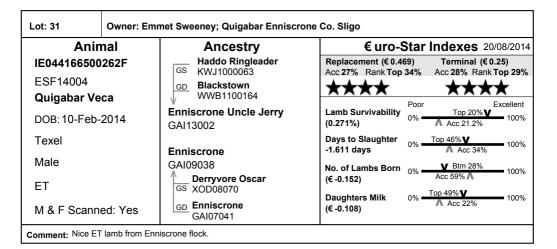

#### Acc % parameters

V.Poor, 0% - 14% Poor, 15% - 24% Fair, 25% - 34% Good, 35% - 49% V.Good, 50% and above

- Replacement (€1.126) If a farmer desires a ram to breed both lambs both for slaughter and replacement ewe lambs then they should select a ram based on this index. The bulk of this index is a combination of Lamb Survivability, Days to Slaughter, No. of lambs born & Daughters milk. The € value beside the index represents the difference in profit that each lamb sired from this ram will have.
- 2) Terminal (€0.542) If a farmer desires a ram to breed only lambs both for slaughter then they should select a ram based on this index. The bulk of this index is a combination of Lamb Survivability, Days to Slaughter. The € value beside the index represents the difference in profit that each lamb sired from this ram will have.
- 3) Days to slaughter This ranks animals on their genetic ability to grow. The index associated with this trait represents the difference in the predicted number of days required for the progeny of this ram to reach the desired slaughtered weight compared with other animals of the same breed.
- 4) Lamb Survivability This ranks animals based on lambing ease and lamb survival rate. Every positive % point on this index is an extra lamb surviving to 40 days and vice versa.

- No. of Lambs Born This ranks animals based on the predicted prolificacy of the females from this animal compared with other animals of the same breed
- 6) Daughters Milk This ranks animals based on the predicted milking performance of its daughters compared with other animals of the same breed