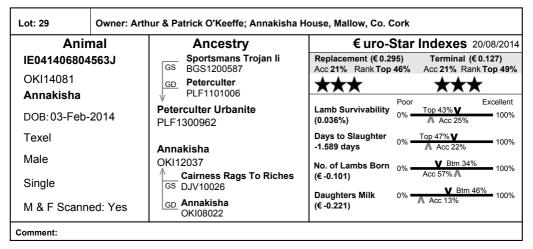

#### Acc % parameters

V.Poor, 0% - 14% Poor, 15% - 24% Fair, 25% - 34% Good, 35% - 49% V.Good, 50% and above

- Replacement (€1.126) If a farmer desires a ram to breed both lambs both for slaughter and replacement ewe lambs then they should select a ram based on this index. The bulk of this index is a combination of Lamb Survivability, Days to Slaughter, No. of lambs born & Daughters milk. The € value beside the index represents the difference in profit that each lamb sired from this ram will have.
- 2) Terminal (€0.542) If a farmer desires a ram to breed only lambs both for slaughter then they should select a ram based on this index. The bulk of this index is a combination of Lamb Survivability, Days to Slaughter. The € value beside the index represents the difference in profit that each lamb sired from this ram will have.
- 3) Days to slaughter This ranks animals on their genetic ability to grow. The index associated with this trait represents the difference in the predicted number of days required for the progeny of this ram to reach the desired slaughtered weight compared with other animals of the same breed.
- 4) Lamb Survivability This ranks animals based on lambing ease and lamb survival rate. Every positive % point on this index is an extra lamb surviving to 40 days and vice versa.

- No. of Lambs Born This ranks animals based on the predicted prolificacy of the females from this animal compared with other animals of the same breed
- 6) Daughters Milk This ranks animals based on the predicted milking performance of its daughters compared with other animals of the same breed