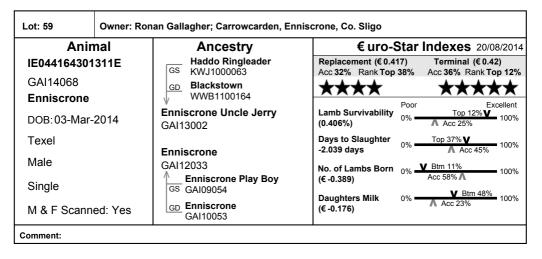

## Ram Lambs – 2<sup>nd</sup> Ballot

| Lot: 46                      | Owner: Tho | mas Kenny; Ballinderry, Kilconnel                | I, Ballinasloe Co. Ga                  | lway                                |
|------------------------------|------------|--------------------------------------------------|----------------------------------------|-------------------------------------|
| Animal                       |            | Ancestry € uro-Star Indexes 20.                  |                                        |                                     |
| IE042332702635C              |            | GS RSS1000043                                    | Replacement (€ 0.3<br>Acc 29% Rank Top | , , ,                               |
| KTE14035<br><b>Hillswood</b> |            | GD Baltier<br>FEB1000032                         |                                        |                                     |
| DOB:04-Feb-                  | 2014       | Baltier Thunderbird                              | Lamb Survivability (0.281%)            | Poor Excellent<br>0% Top 20% ↓ 100% |
| Texel                        |            | Tullogh                                          | Days to Slaughter<br>1.067 days        | 0% <u>Btm 5%</u> 100%               |
| Male                         |            | Tullagh<br>CJT1200318<br>↑ Fairywater. Superstar | No. of Lambs Born                      |                                     |
| Triplet                      |            | GS FAO1100161                                    | (€ 0)                                  | Top 30% V                           |
| M & F Scann                  | ed: Yes    | GD <b>Tullagh</b><br>CJT07024                    | Daughters Milk<br>(€ 0.297)            | 0% Acc 22%                          |
| Comment:                     |            |                                                  |                                        |                                     |