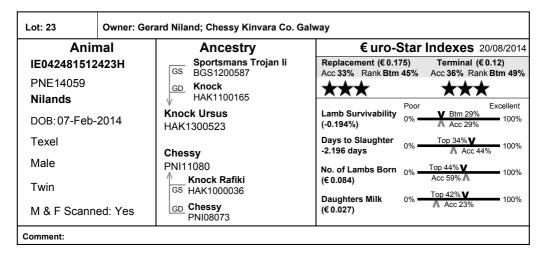

b Survivability         Poor<br>0%         Top 16%         Excelle           (0.341%)         0%         Acc 32%         100 |
| Texel                              | Tysaxon                                              | Days to Slaughter         Top 6% ▼         ▼         100           -5.009 days         0%         ▲ Acc 39%         100         |
| Male<br>Twin                       | MYI12058                                             | No. of Lambs Born 0% Top 21% ↓ 100<br>(€ 0.321) Acc 59% ▲                                                                       |
| T WIT                              | GS LPI10063<br>GD Chessy<br>PNI06014                 | Daughters Milk         0%         V Btm 27%         100           (€ -0.648)         0%         Acc 23%         100             |



| Animal                             | Ancestry                                           | € uro-Star Indexes 20/08                       |                                            |
|------------------------------------|----------------------------------------------------|------------------------------------------------|--------------------------------------------|
| <b>IE042481512353J</b><br>PNI14030 | GS QDA1200214<br>GD Tullagh                        | Replacement (€ 1.2)<br>Acc 31% Rank Top 6%     | Terminal (€ 0.277)<br>Acc 36% Rank Top 25% |
| Chessy<br>DOB:01-Mar-2014          | UCJT1000053<br>Drumgooland Unleashed<br>OCP1300230 | Lamb Survivability<br>(0.191%)                 | Excellent<br>Top 27% ¥<br>▲ Acc 28%        |
| Texel                              | Chessy