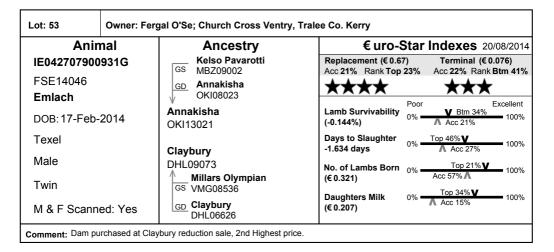

| Lot: 19                                                  | Owner: Dair | e & Enda Mcmanamon; Derrylahan,                                                                           | Newport, Co. Mayo                                              |                                                                                                                                                             |  |
|----------------------------------------------------------|-------------|-----------------------------------------------------------------------------------------------------------|----------------------------------------------------------------|-------------------------------------------------------------------------------------------------------------------------------------------------------------|--|
| Animal                                                   |             | Ancestry                                                                                                  | € uro-Star Indexes 20/08/20                                    |                                                                                                                                                             |  |
| DEE14023<br><b>Derrylahan V</b><br>Parade<br>DOB:07-Feb- |             | Watchknowe Jimmys Pride<br>WJW03013<br>GD Castlecairn Rna 02016(E)<br>RNA02016<br>Castlecairn Keltic Star | Acc 32% Rank Top 1<br>Acc 32% Rank Top 1<br>Acc 32% Rank Top 1 | 3%         Acc 32% Rank Top 31%           *******         *******           Poor         Excellent           %         ************************************ |  |
| Texel                                                    | 2014        | RNA04375<br>Garngour                                                                                      | (-0.084%)<br>Days to Slaughter                                 | Top 21% V         100%           10%         Acc 37%         100%                                                                                           |  |
| Male<br>ET                                               |             | CJN085516<br>Hexel Lexus<br>GS MZH05195                                                                   | No. of Lambs Born <sub>(</sub><br>(€ 0.186)                    | 100% Top 33% ▼<br>Acc 62% ↑ 100%                                                                                                                            |  |
|                                                          |             | GD Garngour Cjn 04049(E)<br>CJN04049                                                                      | Daughters Milk (€ 1.152)                                       | 0% <u>Top 8%</u> ¥ 100%<br>▲ Acc 30%                                                                                                                        |  |
| Comment:                                                 |             |                                                                                                           |                                                                |                                                                                                                                                             |  |