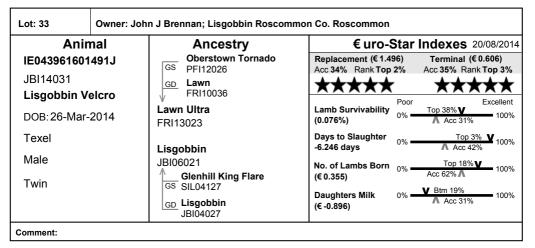

|             | EWI08012                           | No. of Lambs Born                       | 0% <u>V Btm 40%</u> 100%            |
| ET                                                                   |             | GS CJT07023                        | (€ -0.051)<br>Daughters Milk            | 0% <u>Acc 60% </u> 100%             |
| M & F Scanne                                                         | ed: Yes     | GD Ballybrooney<br>EWI05034        | (€ -1.121)                              | Acc 27%                             |
| Comment: ET brother of reserve champion Blessington 2014 - 1800euro. |             |                                    |                                         |                                     |







| Lot: 34                                                                           | Owner: Alm | a & Lorraine Brennan; Lisgol                                                                                                               | bbin, Roscommon, Co. Ro                                                                                                                                                | oscommon                                                                                                                                                                                                                |
|-----------------------------------------------------------------------------------|------------|-------------------------------------------------------------------------