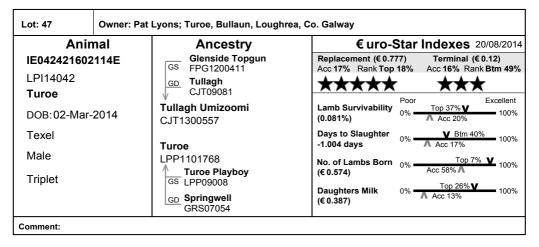

| Animal                             | Ancestry                                          | € uro-Star Indexes 20/08/201                                                                                               |  |
|------------------------------------|---------------------------------------------------|----------------------------------------------------------------------------------------------------------------------------|--|
| <b>IE042481512338H</b><br>PNI14037 | Sportsmans Trojan li<br>GS BGS1200587<br>GD Knock | Replacement (€ 0.879)         Terminal (€ 0.28)           Acc 34%         Rank Top 14%         Acc 37%         Rank Top 25 |  |
| Chessy                             | HAK1100165                                        | Poor Exceller                                                                                                              |  |
| DOB: 18-Mar-2014                   | Knock Ursus<br>HAK1300523                         | Lamb Survivability 0% Top 39% V<br>(0.061%) 100                                                                            |  |
| Texel                              | Chessy                                            | Days to Slaughter         Top 29% ▼           -2.489 days         0%         ▲ Acc 45%                                     |  |
| Male                               | PNI08032                                          | No. of Lambs Born 0% Btm 48% 100                                                                                           |  |
| Single                             | GS CJT07023                                       | (€ 0.017) 0% Acc 61% 100<br>Daughters Milk 0% Ustra 15% 100                                                                |  |
| M & F Scanned: Yes                 | GD Chessy<br>PNI04002                             | (€ -1.031)                                                                                                                 |  |