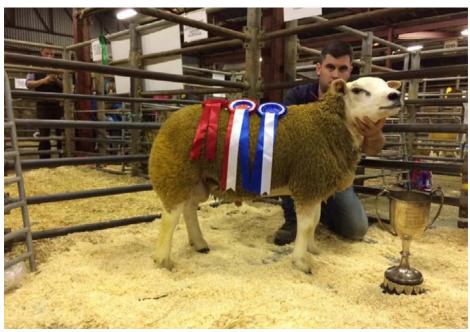

#### Recent honours won by the flock:

- All Ireland novice ewe lamb class 2012 in Athenry (dam of lot 17)
- Reserve champion connaught Regional championship 2014 Erris show
- All Ireland 6th place open ram lamb class 2014 Finnvalley-Clewbay Van Gaar (later sold to Spring hill texel flock-full sister included in sale)
- All Ireland 1st place junior ram lamb class 2015 (later sold privately to Spring hill texel flock )
- 1st & 2nd Prize Ewe Lamb North Connaght Championship
- 2nd Prize Aged Ewe North Connaght Championship