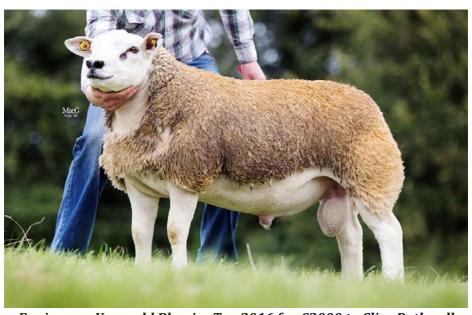

lessington 2014 (Enniscrone Van Gaal sold 2nd highest price 5000 euro)
- Champion female Blessington 2015 and top priced female
- Several champions at regional shows and sales
- 2nd Prize Recorder Ram Lamb Blessington 2016
- 5th Prize Ram Lamb Blessington 2016
- 2nd Prize Group of Three Blessington 2016
- Reserve Male Champion Blessington 2016
- Champion Ram Lamb Raphone 2016

#### **OTHER POINTS**

All ewes are vaccinated with Heptavac P & Toxovac & Enzovac.

All ewes will be numerically scanned on day of sale, however, this should not be taken as a guarantee

The service date given is deemed to be correct but purchasers should note that the ewes can lamb before and after the expected due date



Reserve Male Champion Blessington 2016 Enniscrone Yuval sold for €2000 to Grangehill Texels



Enniscrone Yves sold BlessingTon 2016 for €2000 to Clive Rothwell Ballypierce Texels



Enniscrone Yeshyma sold Blessington 2016 for €2600 to Owen Donohue Derryvore Texels



Enniscrone Yogi Bear Champion Ram Lamb Raphoe 2016 sold €840



Champion Female Blessington 2015 sold for €2000



Enniscrone Van Gaal sold Blessington 2014 for €5000gns



Enniscrone Sensational sold for €6700gns



Group of 3 Blessington 2011 sold for €1000, €1550 and €6700.

## North West Hospice Charity Fundraiser

After last years successful fundraiser where €1650 was raised for the North West Hospice we have again decided to donate a ewe to this worthy cause.

A raffle will be held at the end of the sale and tickets will be available on the day

We would also like to thank our other sponsors

Smyths Feed, MSD