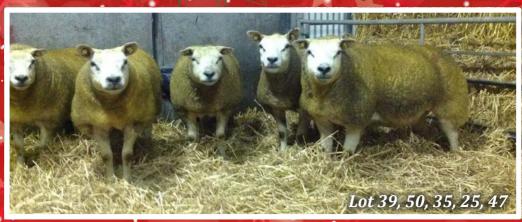

# CARRICK CHRISTMAS BELLES

60 PEDIGREE TEXEL EWES
FROM ENNISCRONE & CLEW BAY FLOCKS
ALL SCANNED IN-LAMB

Tophill Union Jack service sire for Enniscrone and Clewbay flocks. He was Lanark Champion in 2013

### J.GARRIVAN CLEW BAY, GBE

**GBE** 15043 Twin DOB:30-01-15

**Sire**: Annakisha OKI 14094 **G.Sire**: Peterculter Urbanite **Dam**: GBE 09018 **G.Sire**: Galla Landmark

Al'd to Tophill Union Jack on 04-09-16