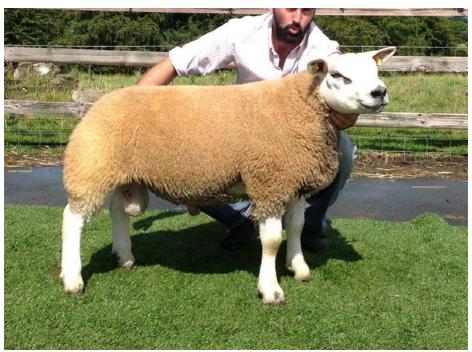

# CARRICK CHRISTMAS BELLES

60 PEDIGREE TEXEL EWES
FROM ENNISCRONE & CLEW BAY FLOCKS
ALL SCANNED IN-LAMB

Tophill Union Jack service sire for Enniscrone and Clewbay flocks. He was Lanark Champion in 2013