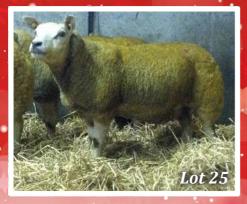

Dwyer. Her granddam is Eniscrone Pippa-RDS champion

25 GAI 15034 Sire: Milnbank Valdaron Twin DOB:07-02-15

G.Sire: Strathbogie Untouchable

Dam: GAI 13083 G.Sire Speenogue Trojan

Al'd to Tophill Union Jack on 07-09-16