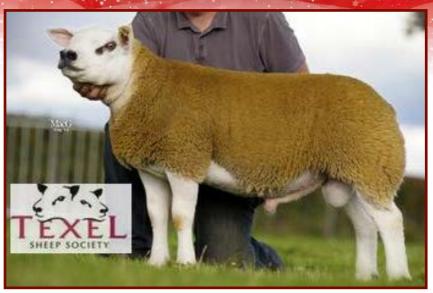

# CARRICK CHRISTMAS BELLES

60 PEDIGREE TEXEL EWES
FROM ENNISCRONE & CLEW BAY FLOCKS
ALL SCANNED IN-LAMB

Tophill Union Jack service sire for Enniscrone and Clewbay flocks. He was Lanark Champion in 2013

#### **TOPHILL UNION JACK**

Lanark Champion 2013 sold for £11000.